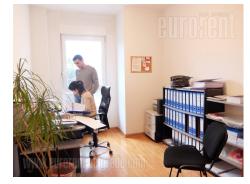

Excellent business premises, housed in a new building located in block 64, in immediate vicinity of Lidl supermarket. Space is positioned on the second floor of a four storey building. It is a duplex and occupies two levels. First level consists of one larger office, a smaller office and a bathroom. Larger office exits to a spacious terrace. Second level consists of three more offices and and a bathroom. Interior abundant with natural light, suitable for various business activities. There is a possibility of renting a garage space in the building for additional price of 50 eur/month.