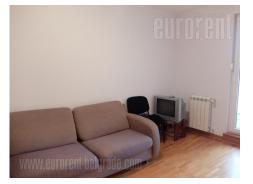

Excellent business premises, housed in a new building located in block 64, in immediate vicinity of Lidl supermarket. Space is positioned on the second floor of a four storey building. It is a duplex and occupies two levels. First level consists of one larger office, a smaller office and a bathroom. Larger office exits to a spacious terrace. Second level consists of three more offices and and a bathroom. Interior abundant with natural light, suitable for various business activities. There is a possibility of renting a garage space in the building for additional price of 50 eur/month.