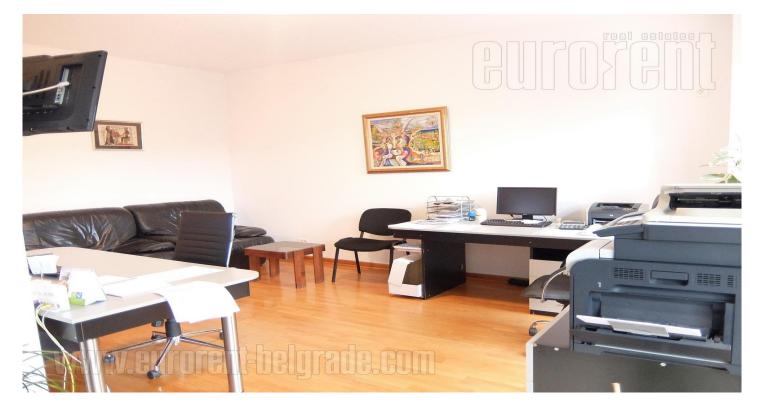

Excellent business premises, housed in a new building located in block 64, in immediate vicinity of Lidl supermarket. Space is positioned on the second floor of a four storey building. It is a duplex and occupies two levels. First level consists of one larger office, a smaller office and a bathroom. Larger office exits to a spacious terrace. Second level consists of three more offices and and a bathroom. Interior abundant with natural light, suitable for various business activities. There is a possibility of renting a garage space in the building for additional price of 50 eur/month.