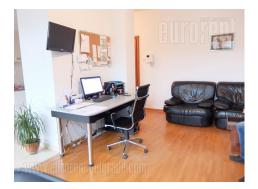

Excellent business premises, housed in a new building located in block 64, in immediate vicinity of Lidl supermarket. Space is positioned on the second floor of a four storey building. It is a duplex and occupies two levels. First level consists of one larger office, a smaller office and a bathroom. Larger office exits to a spacious terrace. Second level consists of three more offices and and a bathroom. Interior abundant with natural light, suitable for various business activities. There is a possibility of renting a garage space in the building for additional price of 50 eur/month.