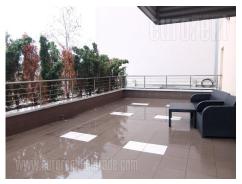

Excellent business premises, housed in a new building located in block 64, in immediate vicinity of Lidl supermarket. Space is positioned on the second floor of a four storey building. It is a duplex and occupies two levels. First level consists of one larger office, a smaller office and a bathroom. Larger office exits to a spacious terrace. Second level consists of three more offices and and a bathroom. Interior abundant with natural light, suitable for various business activities. There is a possibility of renting a garage space in the building for additional price of 50 eur/month.