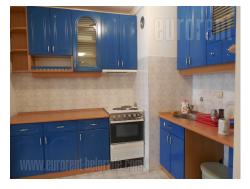

Spacious apartment placed in the very center of the city, in near vicinity of Studentski park, within a few minute walking distance from Knez Mihailova Street. Excellent and quick connection to different parts of the city, as well as walking distance to necessary everyday contents, makes this location very convenient to live on. Newly built, well maintained building with an elevator. The apartment is housed on the fifth floor and has functional structure. It consists of a living room, three bedrooms, a separated dining room, a kitchen, a bathroom with a bathtub, as well as a separated restroom. The apartment also exits to a spacious office suitable for different business activities. glassed in terrace. lt is an space, for