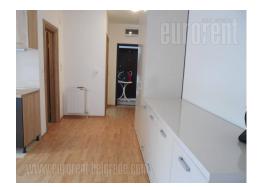

Studio apartment in a new building, which has never been rented out before. It is located relatively close to several faculties. The apartment is housed in the basement level of a building with an elevator. It consists of one central room, in which there is also a kitchen. The apartment has a bathroom with a shower cabin, storage room and large terrace. It is very bright and currently semi furnished, but it could be fully furnished on demand and according the tenants wishes. There is an option of providing internet connection, cable TV and phone connection as well. Behind the building, there is a parking space available for tenants.