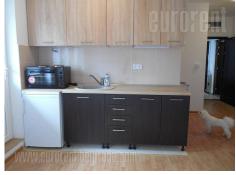

Studio apartment in a new building, which has never been rented out before. It is located relatively close to several faculties. The apartment is housed in the basement level of a building with an elevator. It consists of one central room, in which there is also a kitchen. The apartment has a bathroom with a shower cabin, storage room and large terrace. It is very bright and currently semi furnished, but it could be fully furnished on demand and according the tenants wishes. There is an option of providing internet connection, cable TV and phone connection as well. Behind the building, there is a parking space available for tenants.