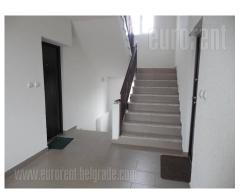

Studio apartment in a new building, which has never been rented out before. It is located relatively close to several faculties. The apartment is housed in the basement level of a building with an elevator. It consists of one central room, in which there is also a kitchen. The apartment has a bathroom with a shower cabin, storage room and large terrace. It is very bright and currently semi furnished, but it could be fully furnished on demand and according the tenants wishes. There is an option of providing internet connection, cable TV and phone connection as well. Behind the building, there is a parking space available for tenants.