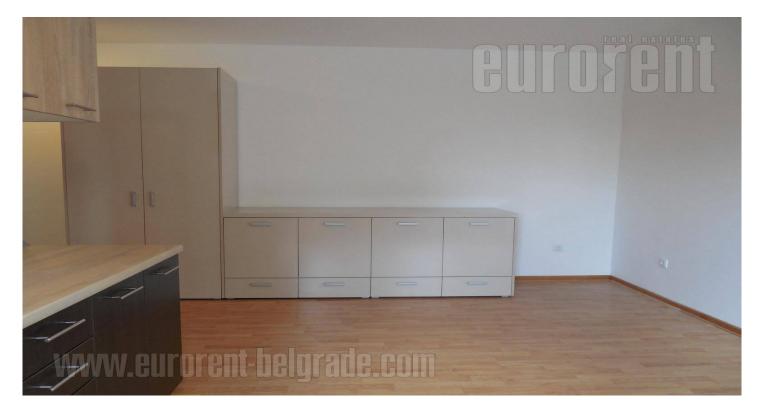

Studio apartment in a new building, which has never been rented out before. It is located relatively close to several faculties. The apartment is housed in the basement level of a building with an elevator. It consists of one central room, in which there is also a kitchen. The apartment has a bathroom with a shower cabin, storage room and large terrace. It is very bright and currently semi furnished, but it could be fully furnished on demand and according the tenants wishes. There is an option of providing internet connection, cable TV and phone connection as well. Behind the building, there is a parking space available for tenants.