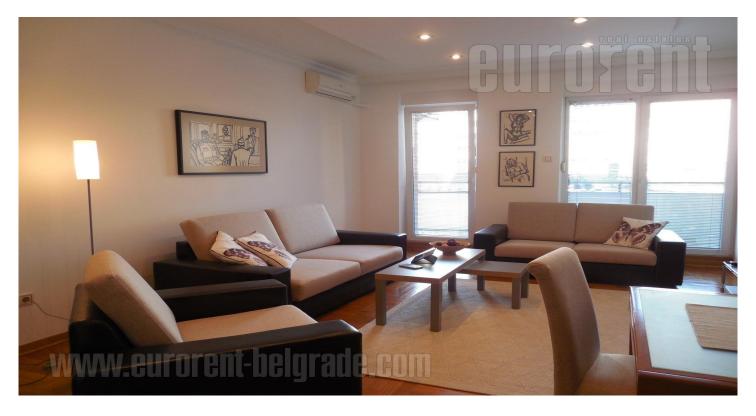

Excellent apartment in a quiet street in Vracar, and only about hundred meters away from the frequent Boulevard. The market is in walking distance, as well as public transport station, with the lines leading to many parts of the city. In the immediate vicinity there are numerous bars and restaurants providing a chance to relax and enjoy, as well as two theaters, so this location provides diverse content that meets almost everyone's needs. It is housed on the first floor of a building, which is well maintained, with beautiful landscaped entrance. It consists of one bedroom, with a large balcony that overlooks the street. The kitchen is separate with kitchen counter from the living room and fully equipped with appliances and dishes. The living room is connected to the dining room, while the bedroom has a king size bed and large wardrobe. The apartment is fully furnished with new, modern furniture, walls in pastel shades and a lot of details that creates a pleasant atmosphere for comfortable life. The apartment has a garage space on the underground level of the building, which is charged extra. Suitable apartment for a couple.