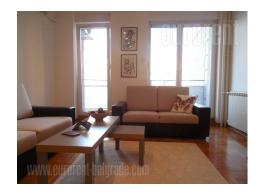

Excellent apartment in a quiet street in Vracar, and only about hundred meters away from the frequent Boulevard. The market is in walking distance, as well as public transport station, with the lines leading to many parts of the city. In the immediate vicinity there are numerous bars and restaurants providing a chance to relax and enjoy, as well as two theaters, so this location provides diverse content that meets almost everyone's needs. It is housed on the first floor of a building, which is well maintained, with beautiful landscaped entrance. It consists of one bedroom, with a large balcony that overlooks the street. The kitchen is separate with kitchen counter from the living room and fully equipped with appliances and dishes. The living room is connected to the dining room, while the bedroom has a king size bed and large wardrobe. The apartment is fully furnished with new, modern furniture, walls in pastel shades and a lot of details that creates a pleasant atmosphere for comfortable life. The apartment has a garage space on the underground level of the building, which is charged extra. Suitable apartment for a couple.