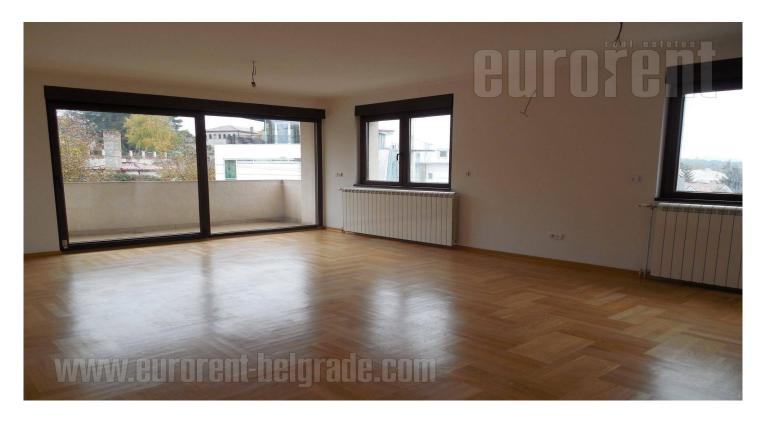

The apartment is in the newly built part of Dedinje, between Beli dvor (White Castle) and Orthopedic hospital. Nice residential zone about seven minute driving distance from the city center. The apartment is housed in the new building with only several apartments, a backyard, underground garage and an elevator. It is housed on the first out of two floors, and it iconsists of two apartments merged together so it has two entrances and possibility for two kitchens and three bathrooms. Completely new, bright, not used before, which is a special advantage for future tenants. It is equipped with excellent built in elements, parquet, carpentry and modern ceramics. In the basement of the building there are two garage spaces at tenants disposal. This space is suitable both for family life and office space.