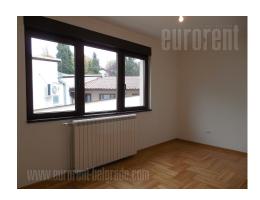

The apartment is in the newly built part of Dedinje, between Beli dvor (White Castle) and Orthopedic hospital. Nice residential zone about seven minute driving distance from the city center. The apartment is housed in the new building with only several apartments, a backyard, underground garage and an elevator. It is housed on the first out of two floors, and it iconsists of two apartments merged together so it has two entrances and possibility for two kitchens and three bathrooms. Completely new, bright, not used before, which is a special advantage for future tenants. It is equipped with excellent built in elements, parquet, carpentry and modern ceramics. In the basement of the building there are two garage spaces at tenants disposal. This space is suitable both for family life and office space.