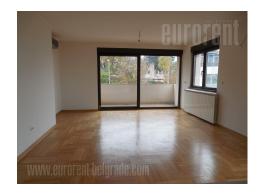

The apartment is in the newly built part of Dedinje, between Beli dvor (White Castle) and Orthopedic hospital. Nice residential zone about seven minute driving distance from the city center. The apartment is housed in the new building with only several apartments, a backyard, underground garage and an elevator. It is housed on the first out of two floors, and it iconsists of two apartments merged together so it has two entrances and possibility for two kitchens and three bathrooms. Completely new, bright, not used before, which is a special advantage for future tenants. It is equipped with excellent built in elements, parquet, carpentry and modern ceramics. In the basement of the building there are two garage spaces at tenants disposal. This space is suitable both for family life and office space.