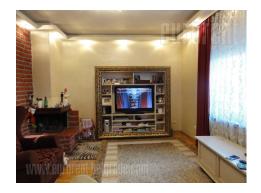

Attractive, renovated apartment, placed in the very heart of Vracar, within a few minute walking distance from Sveti Sava Temple. Abundance of commercial content is available at hand reach, allowing a comfortable life. The apartment is housed on the fourth floor of a well maintained prewar building, it has four levels and an interesting interior design. First level consists of an entrance hallway, leading into the living room with a fireplace, connected to a kitchen and dining area, with an exit to a smaller terrace. Stairs lead to the next level, consisting of a bedroom with a gallery and then to another level with a study area with a desk and a smaller library. On this level there is also a bedroom, with it's own bathroom. On the last level there is a glassed in terrace. Apartment with characteristic structure and room layout, has suspended ceilings with interesting lighting, equipped with a combination of modern and classic furniture. Suitable for a couple or a family.