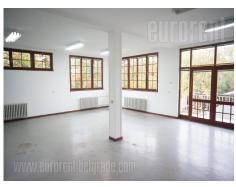

## #36345, Rent - Office space, Belgrade, DEDINJE BELI DVOR

TYPE OF OBJECT SURFACE AREA THE PRICE UTILIZATION **RESIDENTIAL BUILDING** 300 m<sup>2</sup> €2,300 **CHECK AVAILABILITY** OFFICE THE BIGGEST OFFICE THE FLOOR 0 **GROUND FLOOR** 0 (P) UNFURNI

Business space in the residential zone of the city, in a quiet location newly built part of Dedinje area between Beli dvor and Orthopedic Hospital. Good location and easily accessible, placed about seven minutes drive from city center. It is an integral part of the business and residential building, and occupies two levels, one of which is on the ground floor and the other in the low ground level. It is bright and two-side oriented, suitable for different business activities. Yard is fenced, perfect for parking 5 to vehicles, and it is at disposal for future tenants.