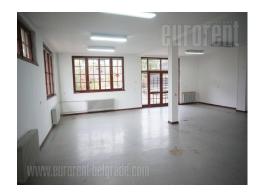

## #36345, Rent - Office space, Belgrade, DEDINJE BELI DVOR

TYPE OF OBJECT SURFACE AREA THE PRICE UTILIZATION **RESIDENTIAL BUILDING** 300 m<sup>2</sup> €2,300 **CHECK AVAILABILITY** OFFICE THE BIGGEST OFFICE THE FLOOR 0 **GROUND FLOOR** 0 (P) UNFURNI

Business space in the residential zone of the city, in a quiet location newly built part of Dedinje area between Beli dvor and Orthopedic Hospital. Good location and easily accessible, placed about seven minutes drive from city center. It is an integral part of the business and residential building, and occupies two levels, one of which is on the ground floor and the other in the low ground level. It is bright and two-side oriented, suitable for different business activities. Yard is fenced, perfect for parking 5 to vehicles, and it is at disposal for future tenants.