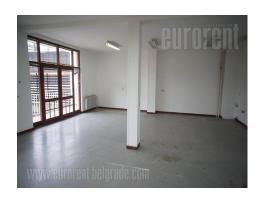

## #36345, Rent - Office space, Belgrade, DEDINJE BELI DVOR

TYPE OF OBJECT SURFACE AREA THE PRICE UTILIZATION **RESIDENTIAL BUILDING** 300 m<sup>2</sup> €2,300 **CHECK AVAILABILITY** OFFICE THE BIGGEST OFFICE THE FLOOR 0 **GROUND FLOOR** 0 (P) UNFURNI

Business space in the residential zone of the city, in a quiet location newly built part of Dedinje area between Beli dvor and Orthopedic Hospital. Good location and easily accessible, placed about seven minutes drive from city center. It is an integral part of the business and residential building, and occupies two levels, one of which is on the ground floor and the other in the low ground level. It is bright and two-side oriented, suitable for different business activities. Yard is fenced, perfect for parking 5 to vehicles, and it is at disposal for future tenants.