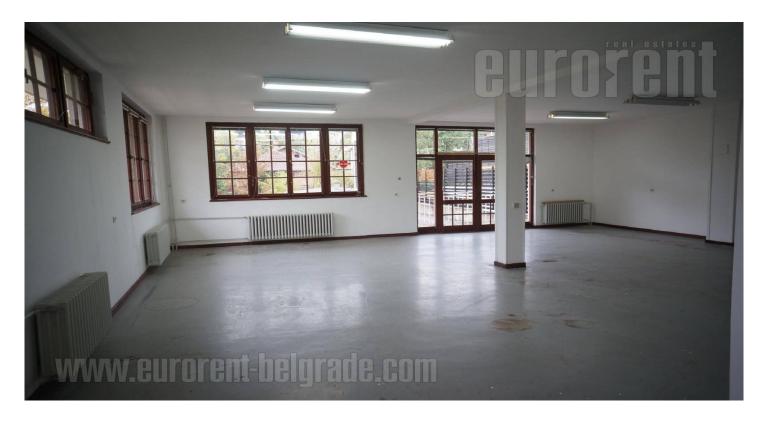

## #36345, Rent - Office space, Belgrade, DEDINJE BELI DVOR

TYPE OF OBJECT SURFACE AREA THE PRICE UTILIZATION **RESIDENTIAL BUILDING** 300 m<sup>2</sup> €2,300 **CHECK AVAILABILITY** OFFICE THE BIGGEST OFFICE THE FLOOR 0 **GROUND FLOOR** 0 (P) UNFURNI

Business space in the residential zone of the city, in a quiet location newly built part of Dedinje area between Beli dvor and Orthopedic Hospital. Good location and easily accessible, placed about seven minutes drive from city center. It is an integral part of the business and residential building, and occupies two levels, one of which is on the ground floor and the other in the low ground level. It is bright and two-side oriented, suitable for different business activities. Yard is fenced, perfect for parking 5 to vehicles, and it is at disposal for future tenants.