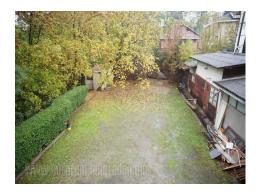

Business space in the residential zone of the city, in a quiet location newly built part of Dedinje area between Beli dvor and Orthopedic Hospital. Good location and easily accessible, placed about seven minutes drive from city center. It is an integral part of the business and residential building, and occupies two levels, one of which is on the ground floor and the other in the low ground level. It is bright and two-side oriented, suitable for different business activities. Yard is fenced, perfect for parking 5 to vehicles, and it is at disposal for future tenants.