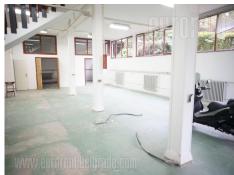

Business space in the residential zone of the city, in a quiet location newly built part of Dedinje area between Beli dvor and Orthopedic Hospital. Good location and easily accessible, placed about seven minutes drive from city center. It is an integral part of the business and residential building, and occupies two levels, one of which is on the ground floor and the other in the low ground level. It is bright and two-side oriented, suitable for different business activities. Yard is fenced, perfect for parking 5 to vehicles, and it is at disposal for future tenants.