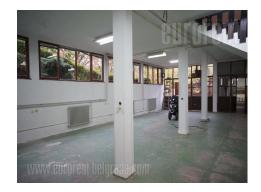

Business space in the residential zone of the city, in a quiet location newly built part of Dedinje area between Beli dvor and Orthopedic Hospital. Good location and easily accessible, placed about seven minutes drive from city center. It is an integral part of the business and residential building, and occupies two levels, one of which is on the ground floor and the other in the low ground level. It is bright and two-side oriented, suitable for different business activities. Yard is fenced, perfect for parking 5 to vehicles, and it is at disposal for future tenants.