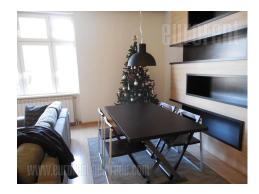

## #36342, Rent - Apartment, Belgrade, ZEMUN

The apartment is housed in a prewar building in the center of Zemun. It is in near vicinity of the park and the river bank. There is a public transport stop close by, with many transport lines connecting this location with the rest of the city. The apartment is housed on high ground floor of a building with a mutual terrace at the entrance of the apartment. It is completely renovated, modern and abundant with natural light. It has functional structure and it is facing toward Danube river. The apartment consists of a spacious living room, fully equipped kitchen with dining area, which is separated and a sleeping block. It consists of two bedrooms, one of which is equipped with a double bed. There is a bathroom at disposal as well as one lavatory. The apartment has modern lighting, high quality carpentry and ceramics. It is suitable as a residence of a smaller family, or as an office space for various kinds of businesses.