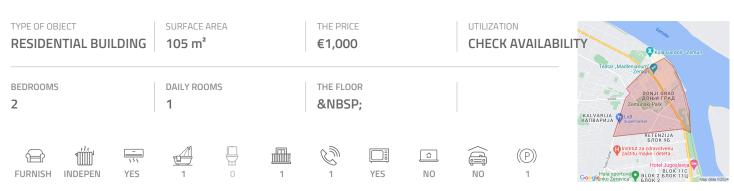

## #36342, Rent - Apartment, Belgrade, ZEMUN

The apartment is housed in a prewar building in the center of Zemun. It is in near vicinity of the park and the river bank. There is a public transport stop close by, with many transport lines connecting this location with the rest of the city. The apartment is housed on high ground floor of a building with a mutual terrace at the entrance of the apartment. It is completely renovated, modern and abundant with natural light. It has functional structure and it is facing toward Danube river. The apartment consists of a spacious living room, fully equipped kitchen with dining area, which is separated and a sleeping block. It consists of two bedrooms, one of which is equipped with a double bed. There is a bathroom at disposal as well as one lavatory. The apartment has modern lighting, high quality carpentry and ceramics. It is suitable as a residence of a smaller family, or as an office space for various kinds of businesses.