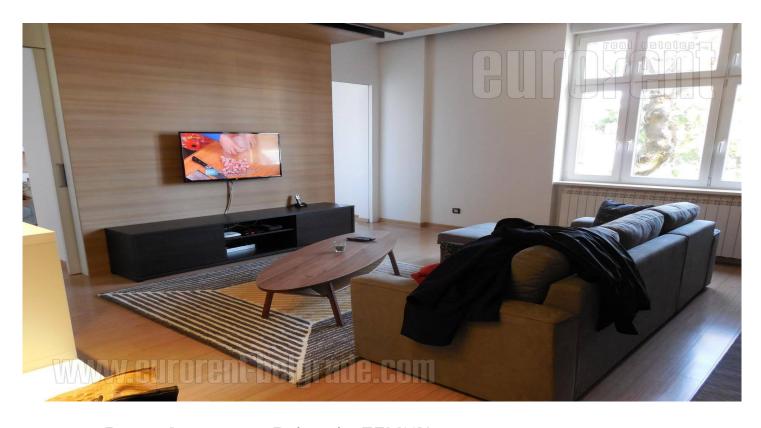

## #36342, Rent - Apartment, Belgrade, ZEMUN

The apartment is housed in a prewar building in the center of Zemun. It is in near vicinity of the park and the river bank. There is a public transport stop close by, with many transport lines connecting this location with the rest of the city. The apartment is housed on high ground floor of a building with a mutual terrace at the entrance of the apartment. It is completely renovated, modern and abundant with natural light. It has functional structure and it is facing toward Danube river. The apartment consists of a spacious living room, fully equipped kitchen with dining area, which is separated and a sleeping block. It consists of two bedrooms, one of which is equipped with a double bed. There is a bathroom at disposal as well as one lavatory. The apartment has modern lighting, high quality carpentry and ceramics. It is suitable as a residence of a smaller family, or as an office space for various kinds of businesses.