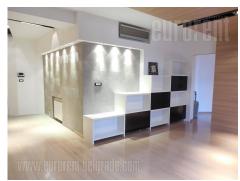

## #36342, Rent - Apartment, Belgrade, ZEMUN

The apartment is housed in a prewar building in the center of Zemun. It is in near vicinity of the park and the river bank. There is a public transport stop close by, with many transport lines connecting this location with the rest of the city. The apartment is housed on high ground floor of a building with a mutual terrace at the entrance of the apartment. It is completely renovated, modern and abundant with natural light. It has functional structure and it is facing toward Danube river. The apartment consists of a spacious living room, fully equipped kitchen with dining area, which is separated and a sleeping block. It consists of two bedrooms, one of which is equipped with a double bed. There is a bathroom at disposal as well as one lavatory. The apartment has modern lighting, high quality carpentry and ceramics. It is suitable as a residence of a smaller family, or as an office space for various kinds of businesses.