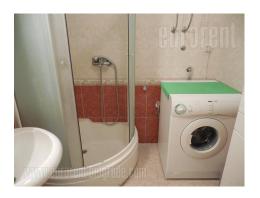

The apartment is located in the quiet street near Hram svetog Save and Karodordev park. Kalenic green market is at ten minutes walking distance, and highway exit is at only a few minute driving distance. The apartment is housed on the ground floor of a very well maintained building and it is entirely oriented towards the inner yard, which provides peaceful and cosy life. It consists of a long, open space which unites entrance hallway, kitchen with dining area and living room. Bedrooms are separated, one furnished with king size bed and a closet, while the other has a single bed and a closet. Both rooms have exits to their own terraces. Bathroom is nicely maintained, equipped with a shower cabin. The apartment is furnished with newer furniture, with combination of modern and classical elements and furniture in mostly pastel colors. Suitable for couple or smaller family.