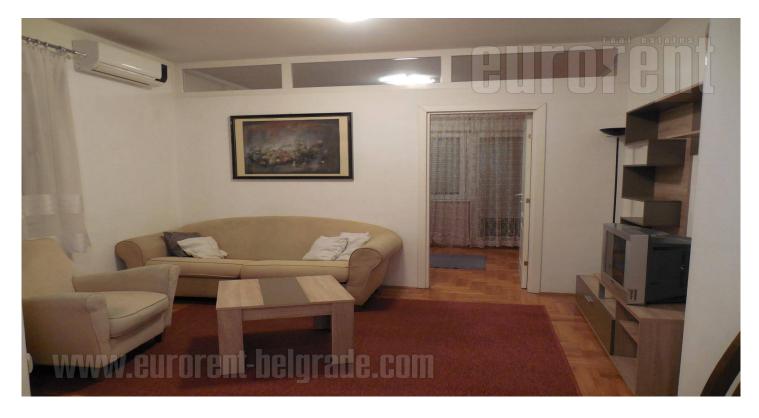

The apartment is located in the quiet street near Hram svetog Save and Karodordev park. Kalenic green market is at ten minutes walking distance, and highway exit is at only a few minute driving distance. The apartment is housed on the ground floor of a very well maintained building and it is entirely oriented towards the inner yard, which provides peaceful and cosy life. It consists of a long, open space which unites entrance hallway, kitchen with dining area and living room. Bedrooms are separated, one furnished with king size bed and a closet, while the other has a single bed and a closet. Both rooms have exits to their own terraces. Bathroom is nicely maintained, equipped with a shower cabin. The apartment is furnished with newer furniture, with combination of modern and classical elements and furniture in mostly pastel colors. Suitable for couple or smaller family.