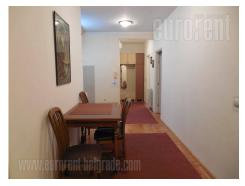

The apartment is located in the quiet street near Hram svetog Save and Karodordev park. Kalenic green market is at ten minutes walking distance, and highway exit is at only a few minute driving distance. The apartment is housed on the ground floor of a very well maintained building and it is entirely oriented towards the inner yard, which provides peaceful and cosy life. It consists of a long, open space which unites entrance hallway, kitchen with dining area and living room. Bedrooms are separated, one furnished with king size bed and a closet, while the other has a single bed and a closet. Both rooms have exits to their own terraces. Bathroom is nicely maintained, equipped with a shower cabin. The apartment is furnished with newer furniture, with combination of modern and classical elements and furniture in mostly pastel colors. Suitable for couple or smaller family.