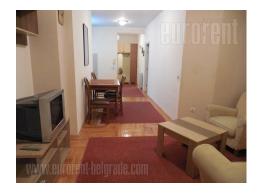

The apartment is located in the quiet street near Hram svetog Save and Karodordev park. Kalenic green market is at ten minutes walking distance, and highway exit is at only a few minute driving distance. The apartment is housed on the ground floor of a very well maintained building and it is entirely oriented towards the inner yard, which provides peaceful and cosy life. It consists of a long, open space which unites entrance hallway, kitchen with dining area and living room. Bedrooms are separated, one furnished with king size bed and a closet, while the other has a single bed and a closet. Both rooms have exits to their own terraces. Bathroom is nicely maintained, equipped with a shower cabin. The apartment is furnished with newer furniture, with combination of modern and classical elements and furniture in mostly pastel colors. Suitable for couple or smaller family.