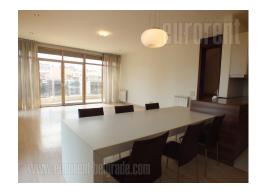

Very attractive apartment placed in the very heart of Vracar, in near vicinity of Slavija Square and Sveti Sava Temple. Located at only 15 minute walking distance from the city center, while there is a number of public transport lines available, which connect this location with other parts of the city. Easy access to the highway is also ensured. The apartment is housed on the fifth floor, it spreads to two levels and has two side orientation. First level comprises of an open space occupied by a living room and dining area, which are connected. Fully equipped, new kitchen is separated by a bar and dining room table. One whole wall of this room is occupied by window surface and has an exit to a terrace. There is also one bedroom on this level, it is equipped with a double bed, it has a wardrobe and it's own bathroom with a bathtub. It also has an exit to a terrace mutual with the living room. Staircase leads from the hallway to the second level, which consists of four bedrooms. One of the bedrooms is master bedroom, with it's own bathroom and a wardrobe. There is one more bathroom on this level mutual for the rest of the bedrooms. Beautiful, very comfortable apartment, characterised by functionality of space and high quality interior. It has excellent parquet, alu carpentry and appliances. Orientation toward backyard of the building assures peace and quiet, while large surface windows allow abundance of daylight. There is a garage in building's basement, with two parking spaces at disposal for tenants.