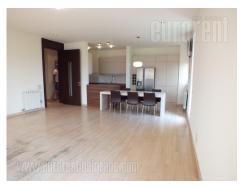

Very attractive apartment placed in the very heart of Vracar, in near vicinity of Slavija Square and Sveti Sava Temple. Located at only 15 minute walking distance from the city center, while there is a number of public transport lines available, which connect this location with other parts of the city. Easy access to the highway is also ensured. The apartment is housed on the fifth floor, it spreads to two levels and has two side orientation. First level comprises of an open space occupied by a living room and dining area, which are connected. Fully equipped, new kitchen is separated by a bar and dining room table. One whole wall of this room is occupied by window surface and has an exit to a terrace. There is also one bedroom on this level, it is equipped with a double bed, it has a wardrobe and it's own bathroom with a bathtub. It also has an exit to a terrace mutual with the living room. Staircase leads from the hallway to the second level, which consists of four bedrooms. One of the bedrooms is master bedroom, with it's own bathroom and a wardrobe. There is one more bathroom on this level mutual for the rest of the bedrooms. Beautiful, very comfortable apartment, characterised by functionality of space and high quality interior. It has excellent parquet, alu carpentry and appliances. Orientation toward backyard of the building assures peace and quiet, while large surface windows allow abundance of daylight. There is a garage in building's basement, with two parking spaces at disposal for tenants.