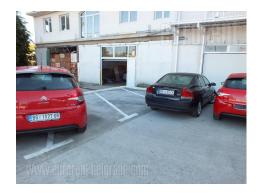

This individual object is placed on the Zemun edge near bus roundabout and Zemun - Borca bridge. In few minutes driving is highway and it is very good connected with city center. Space consists of three levels, 285 m<sup>2</sup> each and a terrace on every floor. The whole building is in the last phase of finishing so it could be designed according to wishes and needs of clients very quickly. Very bright space with excellent insulation and PVC windows. Five parking spots are available in front of a building. Suitable for companies in need of large open space.