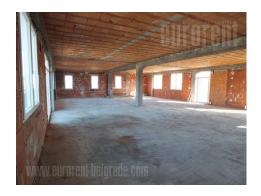

This individual object is placed on the Zemun edge near bus roundabout and Zemun - Borca bridge. In few minutes driving is highway and it is very good connected with city center. Space consists of three levels, 285 m<sup>2</sup> each and a terrace on every floor. The whole building is in the last phase of finishing so it could be designed according to wishes and needs of clients very quickly. Very bright space with excellent insulation and PVC windows. Five parking spots are available in front of a building. Suitable for companies in need of large open space.