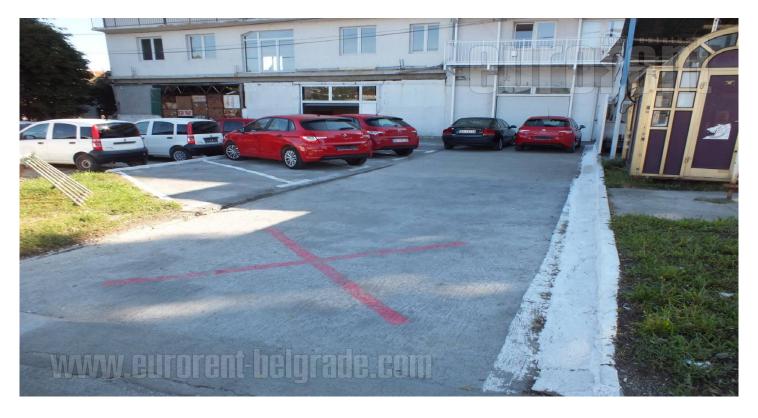

This individual object is placed on the Zemun edge near bus roundabout and Zemun - Borca bridge. In few minutes driving is highway and it is very good connected with city center. Space consists of three levels, 285 m<sup>2</sup> each and a terrace on every floor. The whole building is in the last phase of finishing so it could be designed according to wishes and needs of clients very quickly. Very bright space with excellent insulation and PVC windows. Five parking spots are available in front of a building. Suitable for companies in need of large open space.