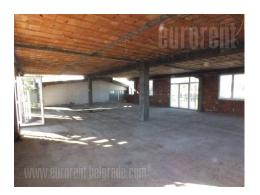

This individual object is placed on the Zemun edge near bus roundabout and Zemun - Borca bridge. In few minutes driving is highway and it is very good connected with city center. Space consists of three levels, 285 m<sup>2</sup> each and a terrace on every floor. The whole building is in the last phase of finishing so it could be designed according to wishes and needs of clients very quickly. Very bright space with excellent insulation and PVC windows. Five parking spots are available in front of a building. Suitable for companies in need of large open space.