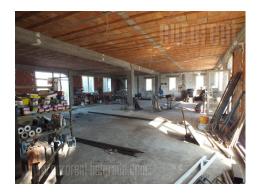

This individual object is placed on the Zemun edge near bus roundabout and Zemun - Borca bridge. In few minutes driving is highway and it is very good connected with city center. Space consists of three levels, 285 m<sup>2</sup> each and a terrace on every floor. The whole building is in the last phase of finishing so it could be designed according to wishes and needs of clients very quickly. Very bright space with excellent insulation and PVC windows. Five parking spots are available in front of a building. Suitable for companies in need of large open space.