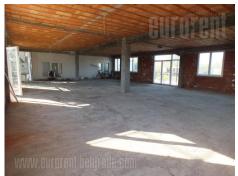

This individual object is placed on the Zemun edge near bus roundabout and Zemun - Borca bridge. In few minutes driving is highway and it is very good connected with city center. Space consists of three levels, 285 m<sup>2</sup> each and a terrace on every floor. The whole building is in the last phase of finishing so it could be designed according to wishes and needs of clients very quickly. Very bright space with excellent insulation and PVC windows. Five parking spots are available in front of a building. Suitable for companies in need of large open space.