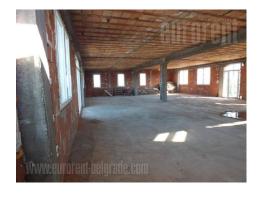

This individual object is placed on the Zemun edge near bus roundabout and Zemun - Borca bridge. In few minutes driving is highway and it is very good connected with city center. Space consists of three levels, 285 m<sup>2</sup> each and a terrace on every floor. The whole building is in the last phase of finishing so it could be designed according to wishes and needs of clients very quickly. Very bright space with excellent insulation and PVC windows. Five parking spots are available in front of a building. Suitable for companies in need of large open space.