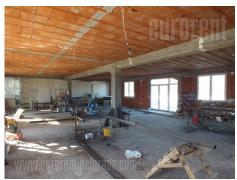

This individual object is placed on the Zemun edge near bus roundabout and Zemun - Borca bridge. In few minutes driving is highway and it is very good connected with city center. Space consists of three levels, 285 m<sup>2</sup> each and a terrace on every floor. The whole building is in the last phase of finishing so it could be designed according to wishes and needs of clients very quickly. Very bright space with excellent insulation and PVC windows. Five parking spots are available in front of a building. Suitable for companies in need of large open space.