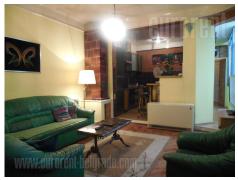

Good, functional apartment located in a quiet street in Vracar, in vicinity of St. Sava Temple. Quiet part of the neighborhood, with many commercial facilities nearby, stores, restaurants and cafes. Highway inclusion could be reached within five minute drive, while public transport stops are located within 5-10 minute walking distance. The apartment is housed on third floor of a well maintained building with an elevator. It consists of a spacious living room connected to dining area and a fully equipped kitchen. Two bedrooms are at disposal, one of which is facing building's backyard and has a private bathroom. Long hallway with working and library area, leads to the second bedroom which has a terrace. The apartment is spacious and functional, suitable for a family or a couple.