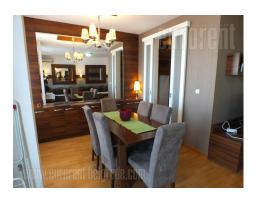

Excellent apartment situated in a newly built Belville building complex. It is urban and very functional, with a lot of commercial contents, coffee shops, restaurants and places which give the chance to relax. Excellent traffic connection with many parts of the city, while the vicinity of new Bridge over Ada allows easy connection with Senjak and Dedinje. Complex is under video surveillance and 24/7 security guard. The apartment is quite bright and has three side orientation and a nice view at the surrounding greenery. It consists of a comfortable living room in connection with a spacious dining area. This room has an exit to a nice furnished terrace. Kitchen i separated, excellently designed and has high quality appliances. Hallway separates this part of the apartment from the sleeping block, which consists of three bedrooms. Two are equipped with double beds, while the third can be used as a guest room or a study. The apartment has two bathrooms, one has a bathtub, the other a shower cabin. The apartment is furnished with high quality furniture, with some handmade designer pieces. Warm shades dominate throughout the interior making it very pleasant and comfortable. There is one garage space at disposal for the tenant in the building's basement.