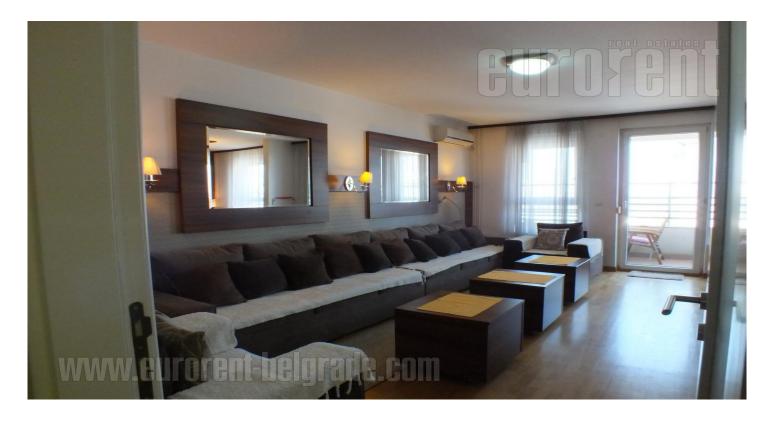

Excellent apartment situated in a newly built Belville building complex. It is urban and very functional, with a lot of commercial contents, coffee shops, restaurants and places which give the chance to relax. Excellent traffic connection with many parts of the city, while the vicinity of new Bridge over Ada allows easy connection with Senjak and Dedinje. Complex is under video surveillance and 24/7 security guard. The apartment is quite bright and has three side orientation and a nice view at the surrounding greenery. It consists of a comfortable living room in connection with a spacious dining area. This room has an exit to a nice furnished terrace. Kitchen i separated, excellently designed and has high quality appliances. Hallway separates this part of the apartment from the sleeping block, which consists of three bedrooms. Two are equipped with double beds, while the third can be used as a guest room or a study. The apartment has two bathrooms, one has a bathtub, the other a shower cabin. The apartment is furnished with high quality furniture, with some handmade designer pieces. Warm shades dominate throughout the interior making it very pleasant and comfortable. There is one garage space at disposal for the tenant in the building's basement.