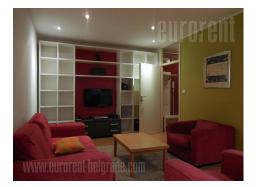

Apartment is housed in an older, well-maintained six-storey building, located in the business zone of New Belgrade, near the Hyatt Hotel, TC Usce, as well as several office buildings. This area is excellently connected to the rest of the city thanks to busy boulevards. In immediate vicinity there are several public transport stops. Two-bedroom apartment, with a large terrace, bathroom with bath and toilet. The living room is connected to dining area. One bedroom is equipped with a king-size bed, while the other has a single bed and a desk. There are plenty of built-in closets in the apartment. Suitable for business people or a family one child.