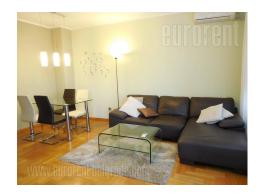

The apartment is situated in central part of New Belgrade, in near vicinity of Kombank Arena, location which is very attractive both to live and work on. Wide boulevards allow a faster connection with the city center as well as with the rest of the city. The freeway exit is located at only a few minute driving distance. The apartment is housed on the fifth floor of a well maintained building and has two side orientation. It consists of an entrance hallway which leads into a spacious living room with dining area and an exit to a beautiful terrace. Kitchen is separate, modernly equipped with new appliances and kitchen elements. Bedroom is separated from the living room with a slide door and it has a double bed and couple of night tables. The apartment has a bathroom with bathtub at disposal. Whole apartment is furnished with warm shade furniture, while the interior is enriched with decorative objects and details. It is suitable for one person or a couple.