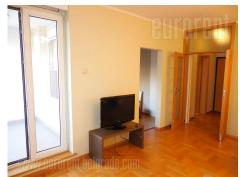

The apartment is situated in central part of New Belgrade, in near vicinity of Kombank Arena, location which is very attractive both to live and work on. Wide boulevards allow a faster connection with the city center as well as with the rest of the city. The freeway exit is located at only a few minute driving distance. The apartment is housed on the fifth floor of a well maintained building and has two side orientation. It consists of an entrance hallway which leads into a spacious living room with dining area and an exit to a beautiful terrace. Kitchen is separate, modernly equipped with new appliances and kitchen elements. Bedroom is separated from the living room with a slide door and it has a double bed and couple of night tables. The apartment has a bathroom with bathtub at disposal. Whole apartment is furnished with warm shade furniture, while the interior is enriched with decorative objects and details. It is suitable for one person or a couple.