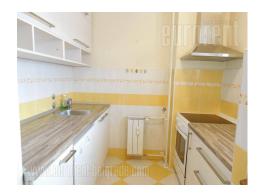

The apartment is situated in central part of New Belgrade, in near vicinity of Kombank Arena, location which is very attractive both to live and work on. Wide boulevards allow a faster connection with the city center as well as with the rest of the city. The freeway exit is located at only a few minute driving distance. The apartment is housed on the fifth floor of a well maintained building and has two side orientation. It consists of an entrance hallway which leads into a spacious living room with dining area and an exit to a beautiful terrace. Kitchen is separate, modernly equipped with new appliances and kitchen elements. Bedroom is separated from the living room with a slide door and it has a double bed and couple of night tables. The apartment has a bathroom with bathtub at disposal. Whole apartment is furnished with warm shade furniture, while the interior is enriched with decorative objects and details. It is suitable for one person or a couple.