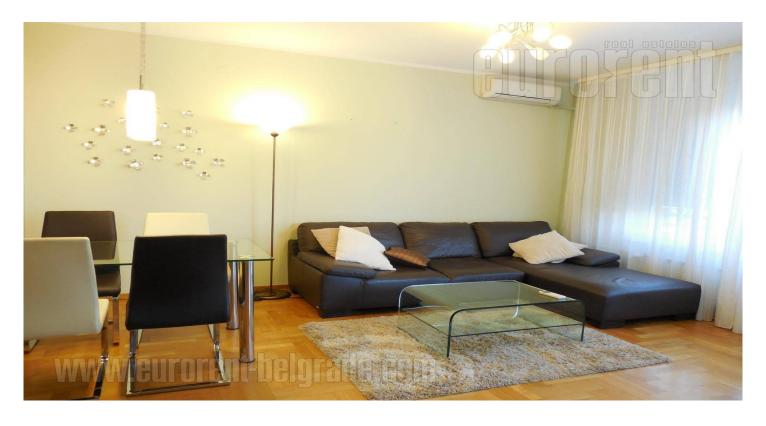

The apartment is situated in central part of New Belgrade, in near vicinity of Kombank Arena, location which is very attractive both to live and work on. Wide boulevards allow a faster connection with the city center as well as with the rest of the city. The freeway exit is located at only a few minute driving distance. The apartment is housed on the fifth floor of a well maintained building and has two side orientation. It consists of an entrance hallway which leads into a spacious living room with dining area and an exit to a beautiful terrace. Kitchen is separate, modernly equipped with new appliances and kitchen elements. Bedroom is separated from the living room with a slide door and it has a double bed and couple of night tables. The apartment has a bathroom with bathtub at disposal. Whole apartment is furnished with warm shade furniture, while the interior is enriched with decorative objects and details. It is suitable for one person or a couple.