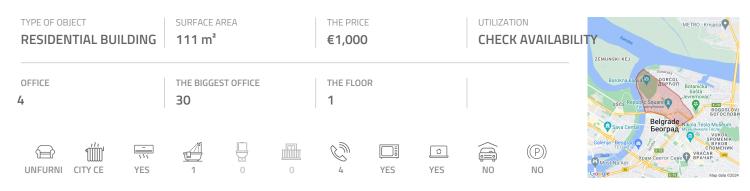

## #36159, Rent - Office space, Belgrade, SABORNA CRKVA

Modern office space located in the excellent location in the city center, close by Brankov most (bridge), green market Zeleni venac and roundabout for numerous buses. Infrastructure of this location is great, because of huge amount of amenities, shops, coffee shops and restaurants, which are in few minutes walking distance. Office space is housed on the second floor of a prewar building with beautifully maintained entrance and elevator. From the entrance hall on the left side are three offices, one of them is office that is used to pass to others, and on the right side is another large office. Completely modernly equipped kitchen and two toilets, man's room and ladies room, are part of this space as well. Closest public garages are Obilicev venac, and Zeleni venac. Suitable place for different kind of business activities.