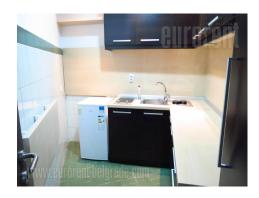

## #36159, Rent - Office space, Belgrade, SABORNA CRKVA

Modern office space located in the excellent location in the city center, close by Brankov most (bridge), green market Zeleni venac and roundabout for numerous buses. Infrastructure of this location is great, because of huge amount of amenities, shops, coffee shops and restaurants, which are in few minutes walking distance. Office space is housed on the second floor of a prewar building with beautifully maintained entrance and elevator. From the entrance hall on the left side are three offices, one of them is office that is used to pass to others, and on the right side is another large office. Completely modernly equipped kitchen and two toilets, man's room and ladies room, are part of this space as well. Closest public garages are Obilicev venac, and Zeleni venac. Suitable place for different kind of business activities.