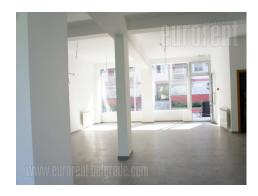

Excellent shop, placed within the new building complex, Golf 8. Positioned in exclusive part of Banovo brdo, this complex is designed as an open block and includes a number of residential and business premises. Complex also holds well known trade chains, such as Maxi and DM, as well as a few exclusive restaurants. Shop itself is new, oriented toward building's attrium. It has an open plan structure and one toilet. Placed on an intersection of two streets, it is easily visible and accessible. Area in front of the shop is yet to be adapted. Suitable for business activities which demand a greater pedestrian frequency and urban surroundings.