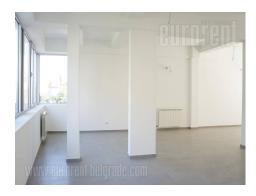

Excellent shop, placed within the new building complex, Golf 8. Positioned in exclusive part of Banovo brdo, this complex is designed as an open block and includes a number of residential and business premises. Complex also holds well known trade chains, such as Maxi and DM, as well as a few exclusive restaurants. Shop itself is new, oriented toward building's attrium. It has an open plan structure and one toilet. Placed on an intersection of two streets, it is easily visible and accessible. Area in front of the shop is yet to be adapted. Suitable for business activities which demand a greater pedestrian frequency and urban surroundings.