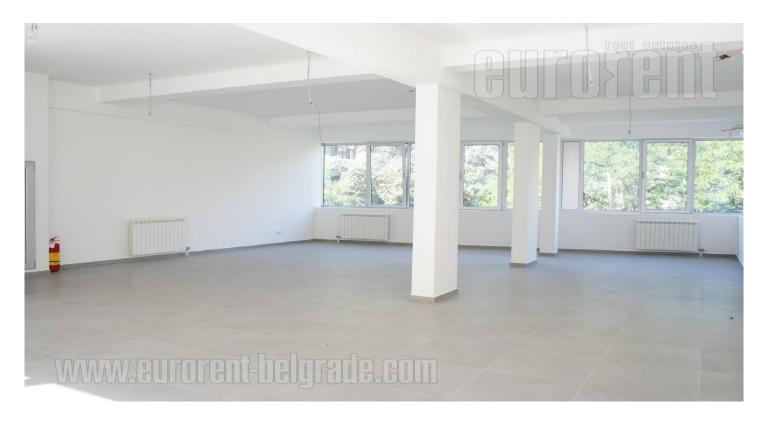

Excellent shop, placed within the new building complex, Golf 8. Positioned in exclusive part of Banovo brdo, this complex is designed as an open block and includes a number of residential and business premises. Complex also holds well known trade chains, such as Maxi and DM, as well as a few exclusive restaurants. Shop itself is new, oriented toward building's attrium. It has an open plan structure and one toilet. Placed on an intersection of two streets, it is easily visible and accessible. Area in front of the shop is yet to be adapted. Suitable for business activities which demand a greater pedestrian frequency and urban surroundings.