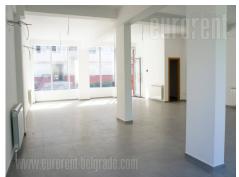

Excellent shop, placed within the new building complex, Golf 8. Positioned in exclusive part of Banovo brdo, this complex is designed as an open block and includes a number of residential and business premises. Complex also holds well known trade chains, such as Maxi and DM, as well as a few exclusive restaurants. Shop itself is new, oriented toward building's attrium. It has an open plan structure and one toilet. Placed on an intersection of two streets, it is easily visible and accessible. Area in front of the shop is yet to be adapted. Suitable for business activities which demand a greater pedestrian frequency and urban surroundings.