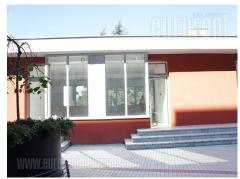

Excellent shop, placed within the new building complex, Golf 8. Positioned in exclusive part of Banovo brdo, this complex is designed as an open block and includes a number of residential and business premises. Complex also holds well known trade chains, such as Maxi and DM, as well as a few exclusive restaurants. Shop itself is new, oriented toward building's attrium. It has an open plan structure and one toilet. Placed on an intersection of two streets, it is easily visible and accessible. Area in front of the shop is yet to be adapted. Suitable for business activities which demand a greater pedestrian frequency and urban surroundings.