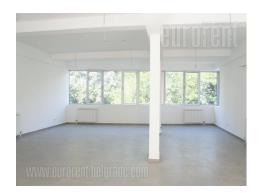

Excellent shop, placed within the new building complex, Golf 8. Positioned in exclusive part of Banovo brdo, this complex is designed as an open block and includes a number of residential and business premises. Complex also holds well known trade chains, such as Maxi and DM, as well as a few exclusive restaurants. Shop itself is new, oriented toward building's attrium. It has an open plan structure and one toilet. Placed on an intersection of two streets, it is easily visible and accessible. Area in front of the shop is yet to be adapted. Suitable for business activities which demand a greater pedestrian frequency and urban surroundings.