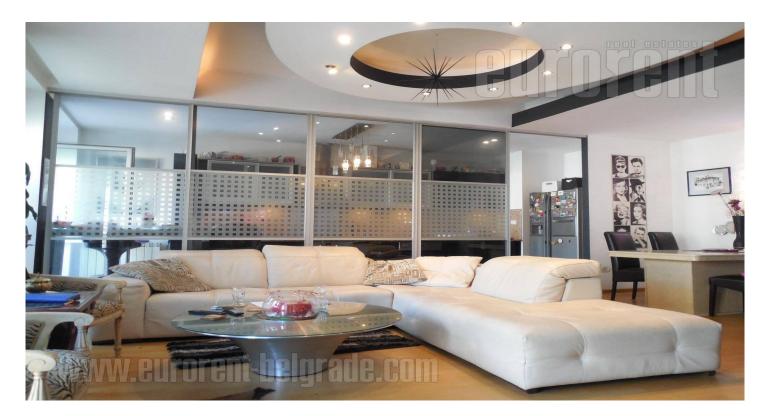

This closed residential complex is located near the city center, beside the Boulevard and is synonymous with the isolated oasis of peace and privacy within easy reach of the city's major events. This area is rich in greenery and in the immediate environment of schools, colleges, various commercial and administrative facilities, which makes the area ideal for the life of modern man. The complex is specific in its appearance and construction, and in its part include an indoor pool, gym, sauna and solarium. It also has a garage. It is organized like a hotel and features a maintenance service, video surveillance, security service 24/7. The complex has a beautiful garden with a fountain and sitting area, which is available to all tenants. The apartment itself is very luxurious, with high ceilings, excellent ceiling and wall lighting. The interior is made of quality materials. Functionally divided into two units. Extremely spacious living area extends to 60 m<sup>2</sup> in which is the dining room. The kitchen is separate, comfortable, fully equipped. There are three bedrooms, of same size and furnished with double beds and fitted closets along the wall. The interior is very elegant, and equipped with pieces of furniture of modern design with a lot of detail. Comfort, quality and functionality are the basic ideas of the design of this ambience, which is intended for residents of exquisite taste.