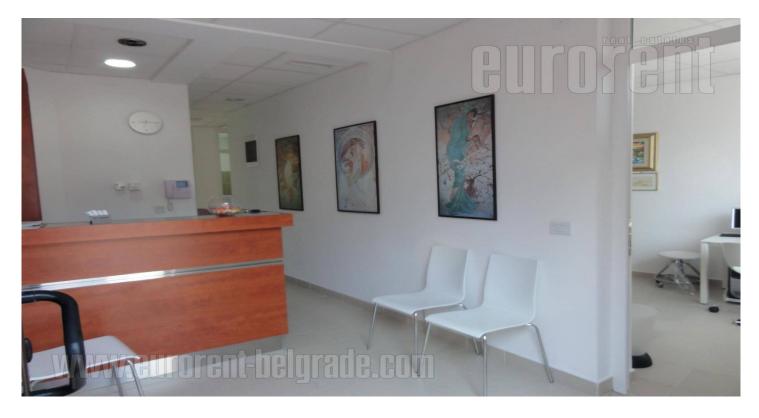

Business space is housed in the newer house with individual entrance. It is located in the main busy street, and in the immediate proximity is stop of the public transportation. In front of the premises is small, around 40-50 m<sup>2</sup>, maintained part of the yard. At the entrance is area designed for reception, and behind it are three offices, all with water connection and a washbasin. It is well organized, air-conditioned, with halogen lights and central heating. At present it is furnished as a doctors office, but it is suitable for many different activities. In the yard, at disposal are three parking spots.