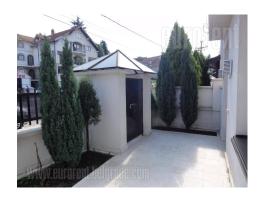

Business space is housed in the newer house with individual entrance. It is located in the main busy street, and in the immediate proximity is stop of the public transportation. In front of the premises is small, around 40-50 m<sup>2</sup>, maintained part of the yard. At the entrance is area designed for reception, and behind it are three offices, all with water connection and a washbasin. It is well organized, air-conditioned, with halogen lights and central heating. At present it is furnished as a doctors office, but it is suitable for many different activities. In the yard, at disposal are three parking spots.