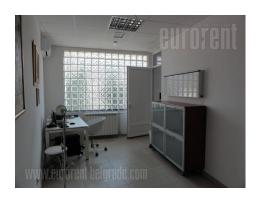

Business space is housed in the newer house with individual entrance. It is located in the main busy street, and in the immediate proximity is stop of the public transportation. In front of the premises is small, around 40-50 m<sup>2</sup>, maintained part of the yard. At the entrance is area designed for reception, and behind it are three offices, all with water connection and a washbasin. It is well organized, air-conditioned, with halogen lights and central heating. At present it is furnished as a doctors office, but it is suitable for many different activities. In the yard, at disposal are three parking spots.