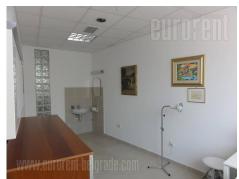

Business space is housed in the newer house with individual entrance. It is located in the main busy street, and in the immediate proximity is stop of the public transportation. In front of the premises is small, around 40-50 m<sup>2</sup>, maintained part of the yard. At the entrance is area designed for reception, and behind it are three offices, all with water connection and a washbasin. It is well organized, air-conditioned, with halogen lights and central heating. At present it is furnished as a doctors office, but it is suitable for many different activities. In the yard, at disposal are three parking spots.