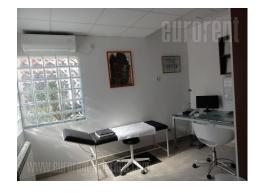

Business space is housed in the newer house with individual entrance. It is located in the main busy street, and in the immediate proximity is stop of the public transportation. In front of the premises is small, around 40-50 m<sup>2</sup>, maintained part of the yard. At the entrance is area designed for reception, and behind it are three offices, all with water connection and a washbasin. It is well organized, air-conditioned, with halogen lights and central heating. At present it is furnished as a doctors office, but it is suitable for many different activities. In the yard, at disposal are three parking spots.