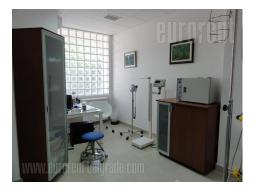

Business space is housed in the newer house with individual entrance. It is located in the main busy street, and in the immediate proximity is stop of the public transportation. In front of the premises is small, around 40-50 m<sup>2</sup>, maintained part of the yard. At the entrance is area designed for reception, and behind it are three offices, all with water connection and a washbasin. It is well organized, air-conditioned, with halogen lights and central heating. At present it is furnished as a doctors office, but it is suitable for many different activities. In the yard, at disposal are three parking spots.