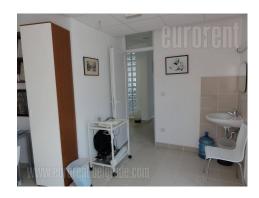

Business space is housed in the newer house with individual entrance. It is located in the main busy street, and in the immediate proximity is stop of the public transportation. In front of the premises is small, around 40-50 m<sup>2</sup>, maintained part of the yard. At the entrance is area designed for reception, and behind it are three offices, all with water connection and a washbasin. It is well organized, air-conditioned, with halogen lights and central heating. At present it is furnished as a doctors office, but it is suitable for many different activities. In the yard, at disposal are three parking spots.