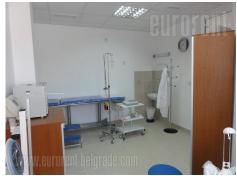

Business space is housed in the newer house with individual entrance. It is located in the main busy street, and in the immediate proximity is stop of the public transportation. In front of the premises is small, around 40-50 m<sup>2</sup>, maintained part of the yard. At the entrance is area designed for reception, and behind it are three offices, all with water connection and a washbasin. It is well organized, air-conditioned, with halogen lights and central heating. At present it is furnished as a doctors office, but it is suitable for many different activities. In the yard, at disposal are three parking spots.