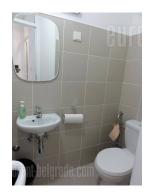

Business space is housed in the newer house with individual entrance. It is located in the main busy street, and in the immediate proximity is stop of the public transportation. In front of the premises is small, around 40-50 m<sup>2</sup>, maintained part of the yard. At the entrance is area designed for reception, and behind it are three offices, all with water connection and a washbasin. It is well organized, air-conditioned, with halogen lights and central heating. At present it is furnished as a doctors office, but it is suitable for many different activities. In the yard, at disposal are three parking spots.