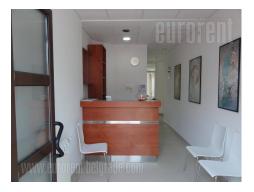

Business space is housed in the newer house with individual entrance. It is located in the main busy street, and in the immediate proximity is stop of the public transportation. In front of the premises is small, around 40-50 m<sup>2</sup>, maintained part of the yard. At the entrance is area designed for reception, and behind it are three offices, all with water connection and a washbasin. It is well organized, air-conditioned, with halogen lights and central heating. At present it is furnished as a doctors office, but it is suitable for many different activities. In the yard, at disposal are three parking spots.