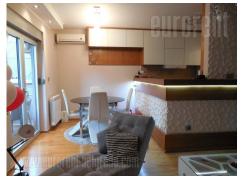

An apartment placed in small, quiet street nearby the school Vojislav Ilic. Good location, relatively close to city center, and excellently connected to other parts of the city both by public transport or by personal vehicle. The highway is also in the close vicinity, so communication is good with New Belgrade and settlements along the highway. The apartment is housed on the second floor of a new building. It is nicely maintained, very modern, and with functional layout. Consists of centrally positioned living room which is interconnected with dining room and kitchen. Kitchen is separated by a kitchen counter. Living room has an exit to a terrace overlooking the yard and greenery. In this part of the apartment there is also a toilet and small pantry. Other part is organized as sleeping block with two bedrooms, one of which has a king size bed, other has fold out sofa and bathroom with shower cabin. The apartment is extraordinary, with new furniture, modern, in mainly gray and pastel shades. Pleasant atmosphere is achieved with beautifully incorporated details. One parking spot under video surveillance is reserved for future tenants, while could be rented out for additional one garage spot cost.