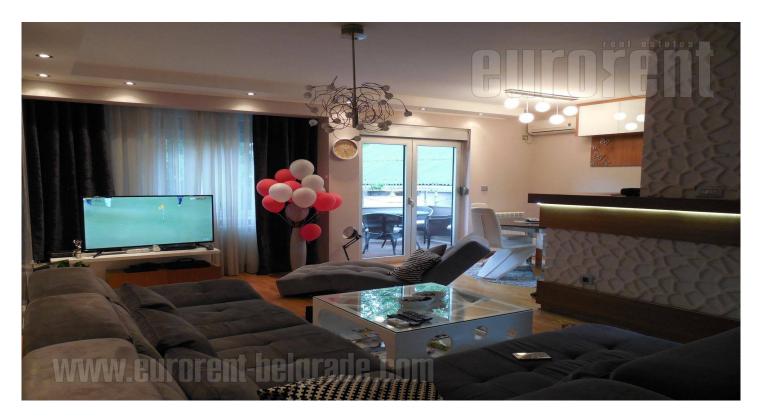

An apartment placed in small, quiet street nearby the school Vojislav Ilic. Good location, relatively close to city center, and excellently connected to other parts of the city both by public transport or by personal vehicle. The highway is also in the close vicinity, so communication is good with New Belgrade and settlements along the highway. The apartment is housed on the second floor of a new building. It is nicely maintained, very modern, and with functional layout. Consists of centrally positioned living room which is interconnected with dining room and kitchen. Kitchen is separated by a kitchen counter. Living room has an exit to a terrace overlooking the yard and greenery. In this part of the apartment there is also a toilet and small pantry. Other part is organized as sleeping block with two bedrooms, one of which has a king size bed, other has fold out sofa and bathroom with shower cabin. The apartment is extraordinary, with new furniture, modern, in mainly gray and pastel shades. Pleasant atmosphere is achieved with beautifully incorporated details. One parking spot under video surveillance is reserved for future tenants, while could be rented out for additional one garage spot cost.