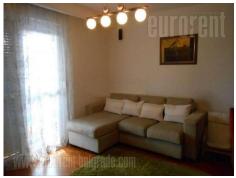

High quality apartment, placed in a newer building with an elevator and video surveillance, in near vicinity of church in Vozdovac. Within fifteen minute driving distance one can reach city center. Multiple lines of public transportation are in immediate vicinity, as well as numerous commercial contents. The apartment is modernly equipped, with new furniture, while it also has functional structure. It consists of a living room connected to dining area, with an exit to a spacious terrace. Kitchen is separated and fully equipped. Sleeping block has two bedrooms, one equipped with a double bed, while the other is children's room. Both rooms have built in closets at disposal, while additional storage space is available in the hallway. Bathroom has a shower cabin. There is one garage space at disposal, as well as one parking space.