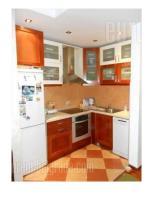

High quality apartment, placed in a newer building with an elevator and video surveillance, in near vicinity of church in Vozdovac. Within fifteen minute driving distance one can reach city center. Multiple lines of public transportation are in immediate vicinity, as well as numerous commercial contents. The apartment is modernly equipped, with new furniture, while it also has functional structure. It consists of a living room connected to dining area, with an exit to a spacious terrace. Kitchen is separated and fully equipped. Sleeping block has two bedrooms, one equipped with a double bed, while the other is children's room. Both rooms have built in closets at disposal, while additional storage space is available in the hallway. Bathroom has a shower cabin. There is one garage space at disposal, as well as one parking space.