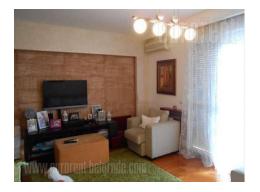

High quality apartment, placed in a newer building with an elevator and video surveillance, in near vicinity of church in Vozdovac. Within fifteen minute driving distance one can reach city center. Multiple lines of public transportation are in immediate vicinity, as well as numerous commercial contents. The apartment is modernly equipped, with new furniture, while it also has functional structure. It consists of a living room connected to dining area, with an exit to a spacious terrace. Kitchen is separated and fully equipped. Sleeping block has two bedrooms, one equipped with a double bed, while the other is children's room. Both rooms have built in closets at disposal, while additional storage space is available in the hallway. Bathroom has a shower cabin. There is one garage space at disposal, as well as one parking space.