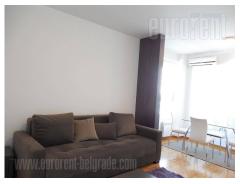

This excellent apartment is situated in Belvil complex in New Belgrade, close to Delta shopping mall. Whole complex is within few minutes driving from Ada bridge, and city center is easily reached by car or public transportation. Apartment is housed on the fifth floor of a building with security and elevator. Entrance hall flows to all other roomsn in the apartment. Living room is furnished with sofa and together with dining room makes one space. Table for four person is in the dining room and from here one can enter the completely equipped kitchen colored in white. Bedroom is spacious, equipped with king size bed and large wardrobe, and it has an exit to the little terrace, overlooking the parking lot in front of the building. Bathroom could be entered from the hallway as well, and it is equipped with bathtub. Apartment is modern, functional, and cosy. It is suitable for singles or couples.