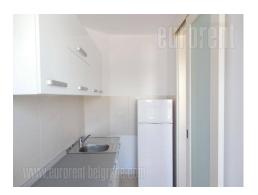

This excellent apartment is situated in Belvil complex in New Belgrade, close to Delta shopping mall. Whole complex is within few minutes driving from Ada bridge, and city center is easily reached by car or public transportation. Apartment is housed on the fifth floor of a building with security and elevator. Entrance hall flows to all other roomsn in the apartment. Living room is furnished with sofa and together with dining room makes one space. Table for four person is in the dining room and from here one can enter the completely equipped kitchen colored in white. Bedroom is spacious, equipped with king size bed and large wardrobe, and it has an exit to the little terrace, overlooking the parking lot in front of the building. Bathroom could be entered from the hallway as well, and it is equipped with bathtub. Apartment is modern, functional, and cosy. It is suitable for singles or couples.