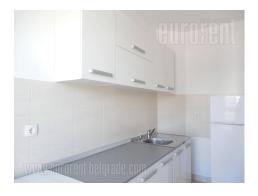

This excellent apartment is situated in Belvil complex in New Belgrade, close to Delta shopping mall. Whole complex is within few minutes driving from Ada bridge, and city center is easily reached by car or public transportation. Apartment is housed on the fifth floor of a building with security and elevator. Entrance hall flows to all other roomsn in the apartment. Living room is furnished with sofa and together with dining room makes one space. Table for four person is in the dining room and from here one can enter the completely equipped kitchen colored in white. Bedroom is spacious, equipped with king size bed and large wardrobe, and it has an exit to the little terrace, overlooking the parking lot in front of the building. Bathroom could be entered from the hallway as well, and it is equipped with bathtub. Apartment is modern, functional, and cosy. It is suitable for singles or couples.