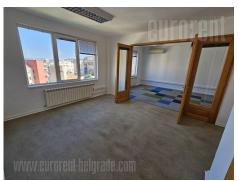

Tel: +381 11 329 3161

Mob: +381 60 329 3161

Office space is placed in a semi-residential building in a city center. This is busy location at only few minute walking distance from Terazije square and Knez Mihailova street. In surroundings of several public institutions, banks, hotels, restaurants. Public transport is well organized and it goes toward all parts of town. At just a few minute walking distance is public garage (near City's parliament building) and several others public parking lots. Office space is situated on the fifth floor of building. It consists of eight offices of different sizes, a kitchenette and two toilets. From one of the offices one can exit a beautiful, wide terrace, which overlooks the Nikola Pasic square. Interior is fully redecorated and divided into offices of different sizes, largest ones having around 50-60 m<sup>2</sup>. New electrical installations are placed, as well as internet installations, halogen lights, excellent parquet and carpets. Although in a city center, noise is not noticeable. This property is ideal for representative offices or companies.