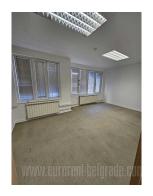

Tel: +381 11 329 3161

Mob: +381 60 329 3161

Office space is placed in a semi-residential building in a city center. This is busy location at only few minute walking distance from Terazije square and Knez Mihailova street. In surroundings of several public institutions, banks, hotels, restaurants. Public transport is well organized and it goes toward all parts of town. At just a few minute walking distance is public garage (near City's parliament building) and several others public parking lots. Office space is situated on the fifth floor of building. It consists of eight offices of different sizes, a kitchenette and two toilets. From one of the offices one can exit a beautiful, wide terrace, which overlooks the Nikola Pasic square. Interior is fully redecorated and divided into offices of different sizes, largest ones having around 50-60 m<sup>2</sup>. New electrical installations are placed, as well as internet installations, halogen lights, excellent parquet and carpets. Although in a city center, noise is not noticeable. This property is ideal for representative offices or companies.