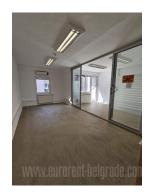

Tel: +381 11 329 3161

Mob: +381 60 329 3161

Office space is placed in a semi-residential building in a city center. This is busy location at only few minute walking distance from Terazije square and Knez Mihailova street. In surroundings of several public institutions, banks, hotels, restaurants. Public transport is well organized and it goes toward all parts of town. At just a few minute walking distance is public garage (near City's parliament building) and several others public parking lots. Office space is situated on the fifth floor of building. It consists of eight offices of different sizes, a kitchenette and two toilets. From one of the offices one can exit a beautiful, wide terrace, which overlooks the Nikola Pasic square. Interior is fully redecorated and divided into offices of different sizes, largest ones having around 50-60 m<sup>2</sup>. New electrical installations are placed, as well as internet installations, halogen lights, excellent parquet and carpets. Although in a city center, noise is not noticeable. This property is ideal for representative offices or companies.