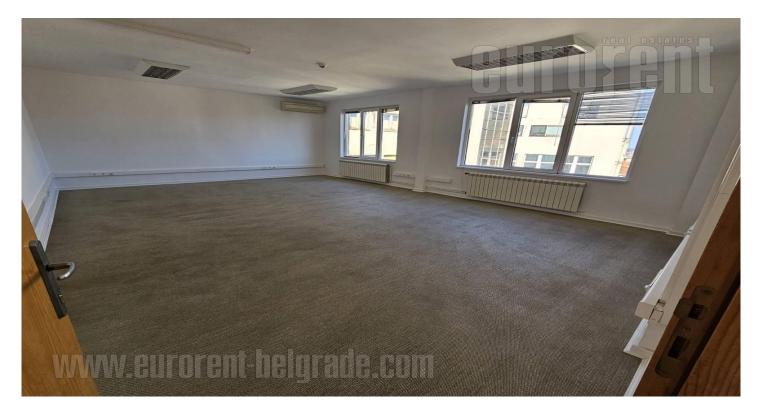

Tel: +381 11 329 3161

Mob: +381 60 329 3161

Office space is placed in a semi-residential building in a city center. This is busy location at only few minute walking distance from Terazije square and Knez Mihailova street. In surroundings of several public institutions, banks, hotels, restaurants. Public transport is well organized and it goes toward all parts of town. At just a few minute walking distance is public garage (near City's parliament building) and several others public parking lots. Office space is situated on the fifth floor of building. It consists of eight offices of different sizes, a kitchenette and two toilets. From one of the offices one can exit a beautiful, wide terrace, which overlooks the Nikola Pasic square. Interior is fully redecorated and divided into offices of different sizes, largest ones having around 50-60 m<sup>2</sup>. New electrical installations are placed, as well as internet installations, halogen lights, excellent parquet and carpets. Although in a city center, noise is not noticeable. This property is ideal for representative offices or companies.