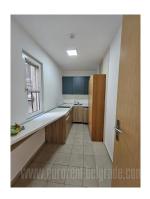

Tel: +381 11 329 3161

Mob: +381 60 329 3161

Office space is placed in a semi-residential building in a city center. This is busy location at only few minute walking distance from Terazije square and Knez Mihailova street. In surroundings of several public institutions, banks, hotels, restaurants. Public transport is well organized and it goes toward all parts of town. At just a few minute walking distance is public garage (near City's parliament building) and several others public parking lots. Office space is situated on the fifth floor of building. It consists of eight offices of different sizes, a kitchenette and two toilets. From one of the offices one can exit a beautiful, wide terrace, which overlooks the Nikola Pasic square. Interior is fully redecorated and divided into offices of different sizes, largest ones having around 50-60 m<sup>2</sup>. New electrical installations are placed, as well as internet installations, halogen lights, excellent parquet and carpets. Although in a city center, noise is not noticeable. This property is ideal for representative offices or companies.