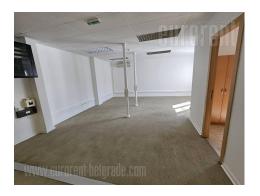

Tel: +381 11 329 3161

Mob: +381 60 329 3161

Office space is placed in a semi-residential building in a city center. This is busy location at only few minute walking distance from Terazije square and Knez Mihailova street. In surroundings of several public institutions, banks, hotels, restaurants. Public transport is well organized and it goes toward all parts of town. At just a few minute walking distance is public garage (near City's parliament building) and several others public parking lots. Office space is situated on the fifth floor of building. It consists of eight offices of different sizes, a kitchenette and two toilets. From one of the offices one can exit a beautiful, wide terrace, which overlooks the Nikola Pasic square. Interior is fully redecorated and divided into offices of different sizes, largest ones having around 50-60 m<sup>2</sup>. New electrical installations are placed, as well as internet installations, halogen lights, excellent parquet and carpets. Although in a city center, noise is not noticeable. This property is ideal for representative offices or companies.