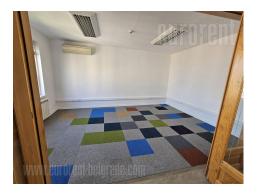

Tel: +381 11 329 3161

Mob: +381 60 329 3161

Office space is placed in a semi-residential building in a city center. This is busy location at only few minute walking distance from Terazije square and Knez Mihailova street. In surroundings of several public institutions, banks, hotels, restaurants. Public transport is well organized and it goes toward all parts of town. At just a few minute walking distance is public garage (near City's parliament building) and several others public parking lots. Office space is situated on the fifth floor of building. It consists of eight offices of different sizes, a kitchenette and two toilets. From one of the offices one can exit a beautiful, wide terrace, which overlooks the Nikola Pasic square. Interior is fully redecorated and divided into offices of different sizes, largest ones having around 50-60 m<sup>2</sup>. New electrical installations are placed, as well as internet installations, halogen lights, excellent parquet and carpets. Although in a city center, noise is not noticeable. This property is ideal for representative offices or companies.