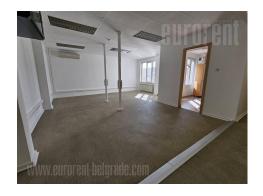

Tel: +381 11 329 3161

Mob: +381 60 329 3161

Office space is placed in a semi-residential building in a city center. This is busy location at only few minute walking distance from Terazije square and Knez Mihailova street. In surroundings of several public institutions, banks, hotels, restaurants. Public transport is well organized and it goes toward all parts of town. At just a few minute walking distance is public garage (near City's parliament building) and several others public parking lots. Office space is situated on the fifth floor of building. It consists of eight offices of different sizes, a kitchenette and two toilets. From one of the offices one can exit a beautiful, wide terrace, which overlooks the Nikola Pasic square. Interior is fully redecorated and divided into offices of different sizes, largest ones having around 50-60 m<sup>2</sup>. New electrical installations are placed, as well as internet installations, halogen lights, excellent parquet and carpets. Although in a city center, noise is not noticeable. This property is ideal for representative offices or companies.