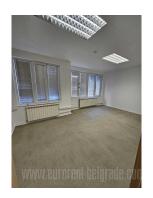

Office space is placed in a semi-residential building in a city center. This is busy location at only few minute walking distance from Terazije square and Knez Mihailova street. In surroundings of several public institutions, banks, hotels, restaurants. Public transport is well organized and it goes toward all parts of town. At just a few minute walking distance is public garage (near City's parliament building) and several others public parking lots. Office space is situated on the fifth floor of building. It consists of six offices, a kitchenette and a toilet. From the kitchen one can exit a smaller terrace, which overlooks the yard, while the biggest office in this space also has an exit to a spacious terrace. Interior is fully redecorated and divided into offices of different sizes, largest ones having around 50-60 m<sup>2</sup>. New electrical installations are placed, as well as internet installations, halogen lights, excellent parquet and carpets. Although in a city center, noise is not noticeable. This property is ideal for representative offices or companies.