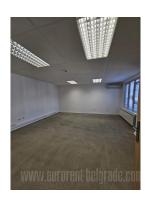

Office space is placed in a semi-residential building in a city center. This is busy location at only few minute walking distance from Terazije square and Knez Mihailova street. In surroundings of several public institutions, banks, hotels, restaurants. Public transport is well organized and it goes toward all parts of town. At just a few minute walking distance is public garage (near City's parliament building) and several others public parking lots. Office space is situated on the fifth floor of building. It consists of six offices, a kitchenette and a toilet. From the kitchen one can exit a smaller terrace, which overlooks the yard, while the biggest office in this space also has an exit to a spacious terrace. Interior is fully redecorated and divided into offices of different sizes, largest ones having around 50-60 m<sup>2</sup>. New electrical installations are placed, as well as internet installations, halogen lights, excellent parquet and carpets. Although in a city center, noise is not noticeable. This property is ideal for representative offices or companies.