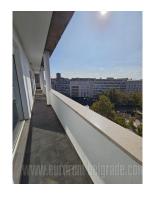

Office space is placed in a semi-residential building in a city center. This is busy location at only few minute walking distance from Terazije square and Knez Mihailova street. In surroundings of several public institutions, banks, hotels, restaurants. Public transport is well organized and it goes toward all parts of town. At just a few minute walking distance is public garage (near City's parliament building) and several others public parking lots. Office space is situated on the fifth floor of building. It consists of six offices, a kitchenette and a toilet. From the kitchen one can exit a smaller terrace, which overlooks the yard, while the biggest office in this space also has an exit to a spacious terrace. Interior is fully redecorated and divided into offices of different sizes, largest ones having around 50-60 m<sup>2</sup>. New electrical installations are placed, as well as internet installations, halogen lights, excellent parquet and carpets. Although in a city center, noise is not noticeable. This property is ideal for representative offices or companies.