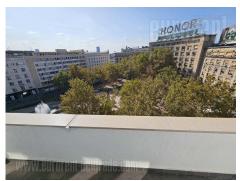

Office space is placed in a semi-residential building in a city center. This is busy location at only few minute walking distance from Terazije square and Knez Mihailova street. In surroundings of several public institutions, banks, hotels, restaurants. Public transport is well organized and it goes toward all parts of town. At just a few minute walking distance is public garage (near City's parliament building) and several others public parking lots. Office space is situated on the fifth floor of building. It consists of six offices, a kitchenette and a toilet. From the kitchen one can exit a smaller terrace, which overlooks the yard, while the biggest office in this space also has an exit to a spacious terrace. Interior is fully redecorated and divided into offices of different sizes, largest ones having around 50-60 m<sup>2</sup>. New electrical installations are placed, as well as internet installations, halogen lights, excellent parquet and carpets. Although in a city center, noise is not noticeable. This property is ideal for representative offices or companies.