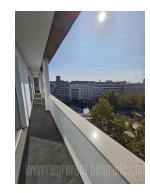

Office space is placed in a semi-residential building in a city center. This is busy location at only few minute walking distance from Terazije square and Knez Mihailova street. In surroundings of several public institutions, banks, hotels, restaurants. Public transport is well organized and it goes toward all parts of town. At just a few minute walking distance is public garage (near City's parliament building) and several others public parking lots. Office space is situated on the fifth floor of building. It consists of six offices, a kitchenette and a toilet. From the kitchen one can exit a smaller terrace, which overlooks the yard, while the biggest office in this space also has an exit to a spacious terrace. Interior is fully redecorated and divided into offices of different sizes, largest ones having around 50-60 m<sup>2</sup>. New electrical installations are placed, as well as internet installations, halogen lights, excellent parquet and carpets. Although in a city center, noise is not noticeable. This property is ideal for representative offices or companies.