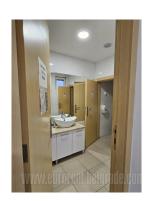

Office space is placed in a semi-residential building in a city center. This is busy location at only few minute walking distance from Terazije square and Knez Mihailova street. In surroundings of several public institutions, banks, hotels, restaurants. Public transport is well organized and it goes toward all parts of town. At just a few minute walking distance is public garage (near City's parliament building) and several others public parking lots. Office space is situated on the fifth floor of building. It consists of six offices, a kitchenette and a toilet. From the kitchen one can exit a smaller terrace, which overlooks the yard, while the biggest office in this space also has an exit to a spacious terrace. Interior is fully redecorated and divided into offices of different sizes, largest ones having around 50-60 m<sup>2</sup>. New electrical installations are placed, as well as internet installations, halogen lights, excellent parquet and carpets. Although in a city center, noise is not noticeable. This property is ideal for representative offices or companies.