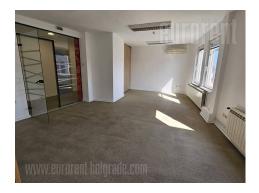

Office space is placed in a semi-residential building in a city center. This is busy location at only few minute walking distance from Terazije square and Knez Mihailova street. In surroundings of several public institutions, banks, hotels, restaurants. Public transport is well organized and it goes toward all parts of town. At just a few minute walking distance is public garage (near City's parliament building) and several others public parking lots. Office space is situated on the fifth floor of building. It consists of six offices, a kitchenette and a toilet. From the kitchen one can exit a smaller terrace, which overlooks the yard, while the biggest office in this space also has an exit to a spacious terrace. Interior is fully redecorated and divided into offices of different sizes, largest ones having around 50-60 m<sup>2</sup>. New electrical installations are placed, as well as internet installations, halogen lights, excellent parquet and carpets. Although in a city center, noise is not noticeable. This property is ideal for representative offices or companies.