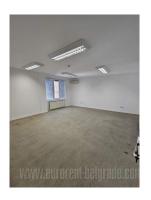

Office space is placed in a semi-residential building in a city center. This is busy location at only few minute walking distance from Terazije square and Knez Mihailova street. In surroundings of several public institutions, banks, hotels, restaurants. Public transport is well organized and it goes toward all parts of town. At just a few minute walking distance is public garage (near City's parliament building) and several others public parking lots. Office space is situated on the fifth floor of building. It consists of six offices, a kitchenette and a toilet. From the kitchen one can exit a smaller terrace, which overlooks the yard, while the biggest office in this space also has an exit to a spacious terrace. Interior is fully redecorated and divided into offices of different sizes, largest ones having around 50-60 m<sup>2</sup>. New electrical installations are placed, as well as internet installations, halogen lights, excellent parquet and carpets. Although in a city center, noise is not noticeable. This property is ideal for representative offices or companies.