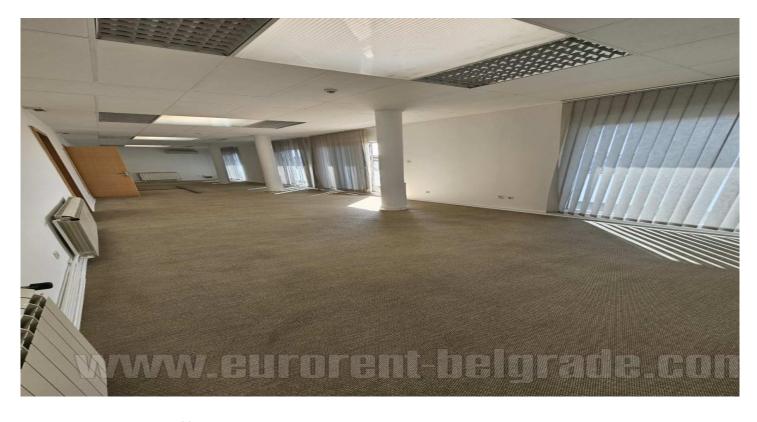

Office space is placed in a semi-residential building in a city center. This is busy location at only few minute walking distance from Terazije square and Knez Mihailova street. In surroundings of several public institutions, banks, hotels, restaurants. Public transport is well organized and it goes toward all parts of town. At just a few minute walking distance is public garage (near City's parliament building) and several others public parking lots. Office space is situated on the fifth floor of building. It consists of six offices, a kitchenette and a toilet. From the kitchen one can exit a smaller terrace, which overlooks the yard, while the biggest office in this space also has an exit to a spacious terrace. Interior is fully redecorated and divided into offices of different sizes, largest ones having around 50-60 m<sup>2</sup>. New electrical installations are placed, as well as internet installations, halogen lights, excellent parquet and carpets. Although in a city center, noise is not noticeable. This property is ideal for representative offices or companies.