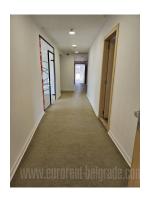

Office space is placed in a semi-residential building in a city center. This is busy location at only few minute walking distance from Terazije square and Knez Mihailova street. In surroundings of several public institutions, banks, hotels, restaurants. Public transport is well organized and it goes toward all parts of town. At just a few minute walking distance is public garage (near City's parliament building) and several others public parking lots. Office space is situated on the fifth floor of building. It consists of six offices, a kitchenette and a toilet. From the kitchen one can exit a smaller terrace, which overlooks the yard, while the biggest office in this space also has an exit to a spacious terrace. Interior is fully redecorated and divided into offices of different sizes, largest ones having around 50-60 m<sup>2</sup>. New electrical installations are placed, as well as internet installations, halogen lights, excellent parquet and carpets. Although in a city center, noise is not noticeable. This property is ideal for representative offices or companies.