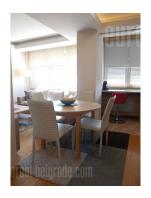

Very nice apartment housed in the older but excellmently maintained building and entrance, with an elevator. Location is attractive in imediate vicinity of pedestrian zone and Knez Mihailova street. The apartment has functional layout and every part of it is used in practical way. Small hallway leds to built-in closets on the right, and further is placed modern dining room interconnected with comfortable living room. On the left is fully equipped kitchen. Hallway leads from living room to bedroom and bathroom with shower cabin. The apartment is tastefully decorated in cream and beige shades, also natural and high quality materials are used. Suitable for comfortable life of a single person or a couple in the city center.