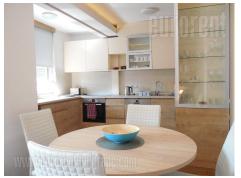

Very nice apartment housed in the older but excellmently maintained building and entrance, with an elevator. Location is attractive in imediate vicinity of pedestrian zone and Knez Mihailova street. The apartment has functional layout and every part of it is used in practical way. Small hallway leds to built-in closets on the right, and further is placed modern dining room interconnected with comfortable living room. On the left is fully equipped kitchen. Hallway leads from living room to bedroom and bathroom with shower cabin. The apartment is tastefully decorated in cream and beige shades, also natural and high quality materials are used. Suitable for comfortable life of a single person or a couple in the city center.