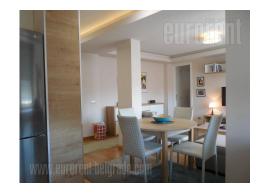

Very nice apartment housed in the older but excellmently maintained building and entrance, with an elevator. Location is attractive in imediate vicinity of pedestrian zone and Knez Mihailova street. The apartment has functional layout and every part of it is used in practical way. Small hallway leds to built-in closets on the right, and further is placed modern dining room interconnected with comfortable living room. On the left is fully equipped kitchen. Hallway leads from living room to bedroom and bathroom with shower cabin. The apartment is tastefully decorated in cream and beige shades, also natural and high quality materials are used. Suitable for comfortable life of a single person or a couple in the city center.