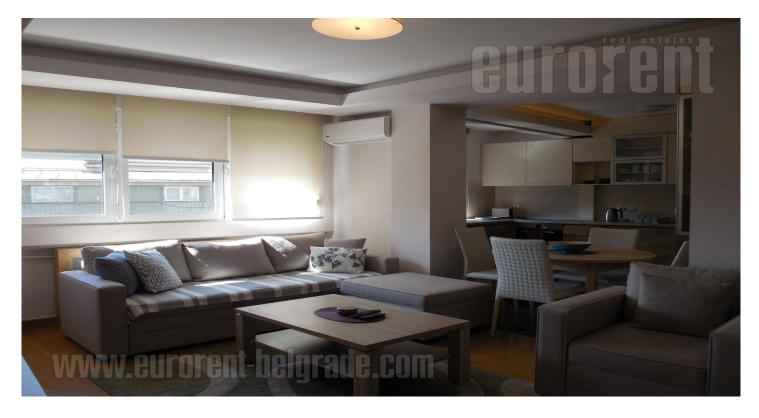

Very nice apartment housed in the older but excellmently maintained building and entrance, with an elevator. Location is attractive in imediate vicinity of pedestrian zone and Knez Mihailova street. The apartment has functional layout and every part of it is used in practical way. Small hallway leds to built-in closets on the right, and further is placed modern dining room interconnected with comfortable living room. On the left is fully equipped kitchen. Hallway leads from living room to bedroom and bathroom with shower cabin. The apartment is tastefully decorated in cream and beige shades, also natural and high quality materials are used. Suitable for comfortable life of a single person or a couple in the city center.