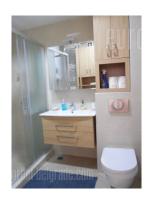

Very nice apartment housed in the older but excellmently maintained building and entrance, with an elevator. Location is attractive in imediate vicinity of pedestrian zone and Knez Mihailova street. The apartment has functional layout and every part of it is used in practical way. Small hallway leds to built-in closets on the right, and further is placed modern dining room interconnected with comfortable living room. On the left is fully equipped kitchen. Hallway leads from living room to bedroom and bathroom with shower cabin. The apartment is tastefully decorated in cream and beige shades, also natural and high quality materials are used. Suitable for comfortable life of a single person or a couple in the city center.