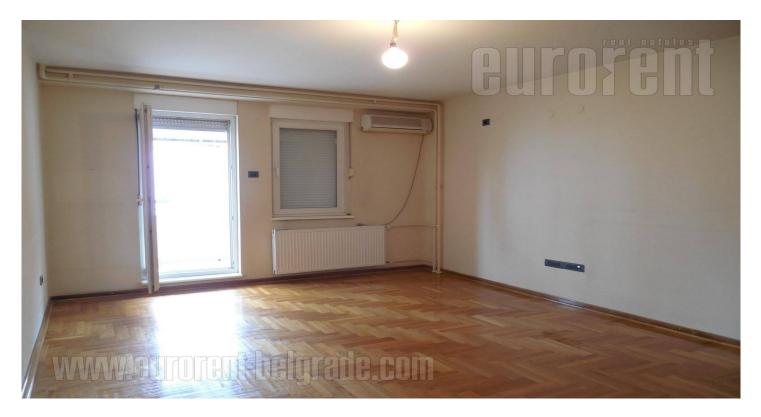

Functional studio, settled close to Zira shopping center. Street is very busy, and through several bus lines directly linked to citycenter. Building is some 10 years old, with a good entrance hall and facade. Apartment is housed on a first floor and orientedtoward inner yard. Structure is made of one larger room with kitchen area in niche, detached bathroom with shower cabin andsmallterrace.Premisescanbesuitableforbusinesspurposes.