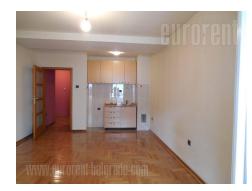

Functional studio, settled close to Zira shopping center. Street is very busy, and through several bus lines directly linked to citycenter. Building is some 10 years old, with a good entrance hall and facade. Apartment is housed on a first floor and orientedtoward inner yard. Structure is made of one larger room with kitchen area in niche, detached bathroom with shower cabin andsmallterrace.Premisescanbesuitableforbusinesspurposes.