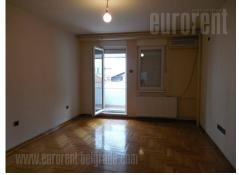

Functional studio, settled close to Zira shopping center. Street is very busy, and through several bus lines directly linked to citycenter. Building is some 10 years old, with a good entrance hall and facade. Apartment is housed on a first floor and orientedtoward inner yard. Structure is made of one larger room with kitchen area in niche, detached bathroom with shower cabin andsmallterrace.Premisescanbesuitableforbusinesspurposes.