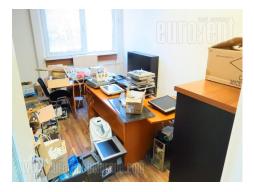

Excellent office space, placed within office building, not far from Tosin bunar, which is main street that links this part of town with highway. It is an older commercial building with fully renovated interior. Premises consists of five offices and joined rooms shared with other tenant and those are conference room that occupies 25 m<sup>2</sup>, large terrace and central part of 100 m<sup>2</sup>. Offices have all necessary tehnical equippment and there is free parking available behind the building.