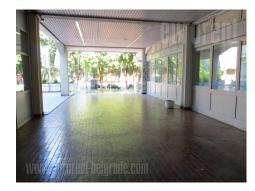

Excellent office space, placed within office building, not far from Tosin bunar, which is main street that links this part of town with highway. It is an older commercial building with fully renovated interior. Premises consists of five offices and joined rooms shared with other tenant and those are conference room that occupies 25 m<sup>2</sup>, large terrace and central part of 100 m<sup>2</sup>. Offices have all necessary tehnical equippment and there is free parking available behind the building.