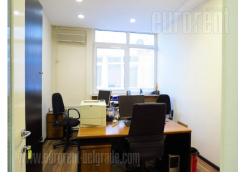

Excellent office space, placed within office building, not far from Tosin bunar, which is main street that links this part of town with highway. It is an older commercial building with fully renovated interior. Premises consists of five offices and joined rooms shared with other tenant and those are conference room that occupies 25 m<sup>2</sup>, large terrace and central part of 100 m<sup>2</sup>. Offices have all necessary tehnical equippment and there is free parking available behind the building.