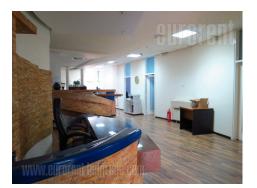

Excellent office space, placed within office building, not far from Tosin bunar, which is main street that links this part of town with highway. It is an older commercial building with fully renovated interior. Premises consists of five offices and joined rooms shared with other tenant and those are conference room that occupies 25 m<sup>2</sup>, large terrace and central part of 100 m<sup>2</sup>. Offices have all necessary tehnical equippment and there is free parking available behind the building.