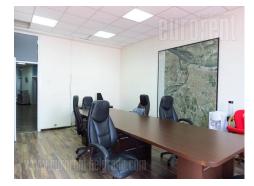

Excellent office space, placed within office building, not far from Tosin bunar, which is main street that links this part of town with highway. It is an older commercial building with fully renovated interior. Premises consists of five offices and joined rooms shared with other tenant and those are conference room that occupies 25 m<sup>2</sup>, large terrace and central part of 100 m<sup>2</sup>. Offices have all necessary tehnical equippment and there is free parking available behind the building.