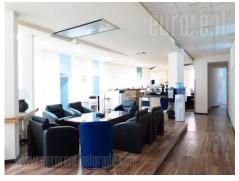

Excellent office space, placed within office building, not far from Tosin bunar, which is main street that links this part of town with highway. It is an older commercial building with fully renovated interior. Premises consists of five offices and joined rooms shared with other tenant and those are conference room that occupies 25 m<sup>2</sup>, large terrace and central part of 100 m<sup>2</sup>. Offices have all necessary tehnical equippment and there is free parking available behind the building.