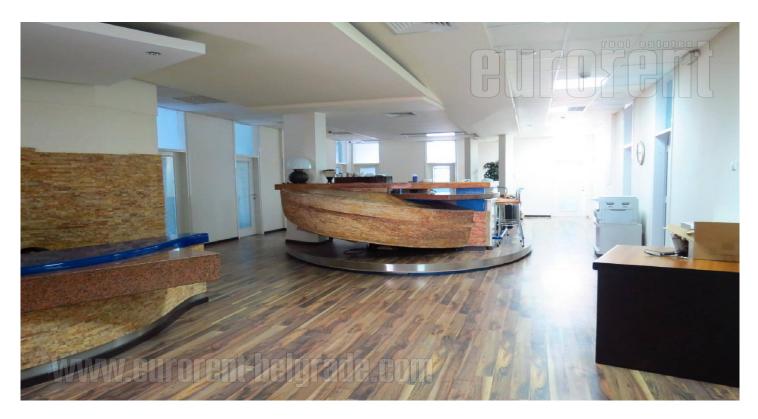

Excellent office space, placed within office building, not far from Tosin bunar, which is main street that links this part of town with highway. It is an older commercial building with fully renovated interior. Premises consists of five offices and joined rooms shared with other tenant and those are conference room that occupies 25 m<sup>2</sup>, large terrace and central part of 100 m<sup>2</sup>. Offices have all necessary tehnical equippment and there is free parking available behind the building.