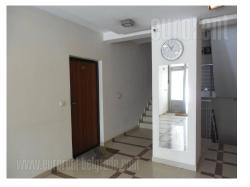

The apartment is situated on a very attractive location, in near vicinity of Beli dvor in Dedinje. At only a few minute walking distance there is a public transportation stop, while this location has excellent connection with the rest of the city through many streets with busy traffic. The apartment is housed on the first floor of a newer building with 24h video survaillance. It consists of spacious livingi room, equipped with black leather furniture, facing toward an open kitchen. This part of the apartment exits to a terrace overlooking the street. There is also a bedroom, equipped with a double bed at disposal. From a smaller hallway, which divides rooms in the apartment, one can enter a modernly equipped bathroom with a shower cabin. The apartment is equipped with modern furniture and it has very bright interior. It is suitable for one person or couples. There is one parking space at disposal for the tenant as well.