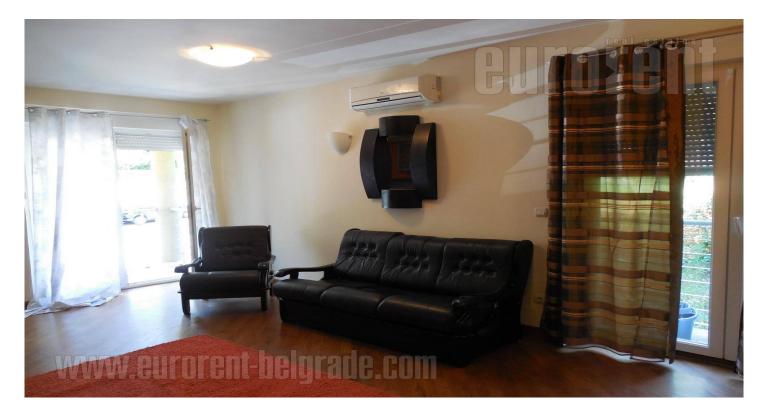

The apartment is situated on a very attractive location, in near vicinity of Beli dvor in Dedinje. At only a few minute walking distance there is a public transportation stop, while this location has excellent connection with the rest of the city through many streets with busy traffic. The apartment is housed on the first floor of a newer building with 24h video survaillance. It consists of spacious livingi room, equipped with black leather furniture, facing toward an open kitchen. This part of the apartment exits to a terrace overlooking the street. There is also a bedroom, equipped with a double bed at disposal. From a smaller hallway, which divides rooms in the apartment, one can enter a modernly equipped bathroom with a shower cabin. The apartment is equipped with modern furniture and it has very bright interior. It is suitable for one person or couples. There is one parking space at disposal for the tenant as well.