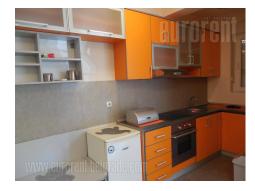

The apartment is situated on a very attractive location, in near vicinity of Beli dvor in Dedinje. At only a few minute walking distance there is a public transportation stop, while this location has excellent connection with the rest of the city through many streets with busy traffic. The apartment is housed on the first floor of a newer building with 24h video survaillance. It consists of spacious livingi room, equipped with black leather furniture, facing toward an open kitchen. This part of the apartment exits to a terrace overlooking the street. There is also a bedroom, equipped with a double bed at disposal. From a smaller hallway, which divides rooms in the apartment, one can enter a modernly equipped bathroom with a shower cabin. The apartment is equipped with modern furniture and it has very bright interior. It is suitable for one person or couples. There is one parking space at disposal for the tenant as well.