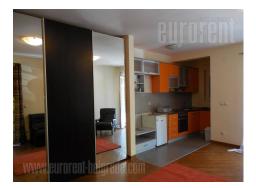

The apartment is situated on a very attractive location, in near vicinity of Beli dvor in Dedinje. At only a few minute walking distance there is a public transportation stop, while this location has excellent connection with the rest of the city through many streets with busy traffic. The apartment is housed on the first floor of a newer building with 24h video survaillance. It consists of spacious livingi room, equipped with black leather furniture, facing toward an open kitchen. This part of the apartment exits to a terrace overlooking the street. There is also a bedroom, equipped with a double bed at disposal. From a smaller hallway, which divides rooms in the apartment, one can enter a modernly equipped bathroom with a shower cabin. The apartment is equipped with modern furniture and it has very bright interior. It is suitable for one person or couples. There is one parking space at disposal for the tenant as well.