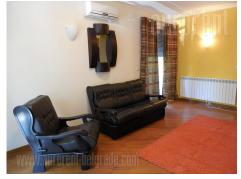

The apartment is situated on a very attractive location, in near vicinity of Beli dvor in Dedinje. At only a few minute walking distance there is a public transportation stop, while this location has excellent connection with the rest of the city through many streets with busy traffic. The apartment is housed on the first floor of a newer building with 24h video survaillance. It consists of spacious livingi room, equipped with black leather furniture, facing toward an open kitchen. This part of the apartment exits to a terrace overlooking the street. There is also a bedroom, equipped with a double bed at disposal. From a smaller hallway, which divides rooms in the apartment, one can enter a modernly equipped bathroom with a shower cabin. The apartment is equipped with modern furniture and it has very bright interior. It is suitable for one person or couples. There is one parking space at disposal for the tenant as well.