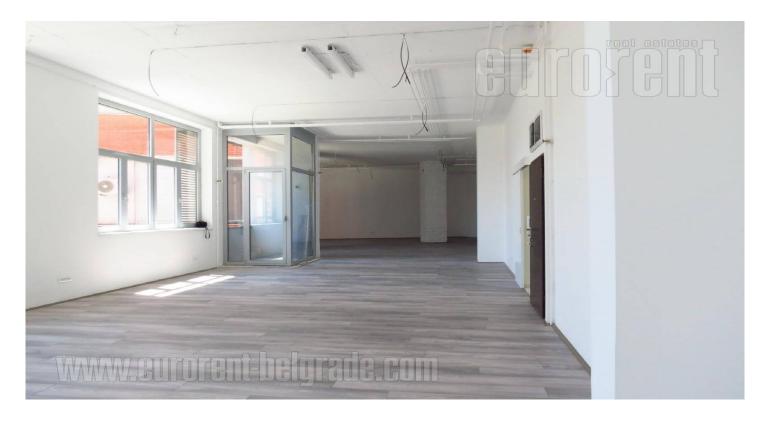

The space is located in a residential complex, in the busy part of the street on the lower Dorcol, near the city center and within walking distance of Knez Mihailova Street and Kalemegdan. Nearby is also greenmarket, many shops, banks and public transportation stop. The office space is situated on the first floor of the nicely maintained building with physical security 24/7. It consists of toilet and extremely large open space with exit to the terrace, overlooking the backyard. The space is comfortable, bright and it can be divided into smaller offices, if needed. It is suitable for call centres, IT or office business. Parking space in the building surroundings belongs to the third parking zone.