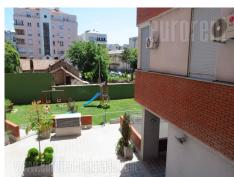

The space is located in a residential complex, in the busy part of the street on the lower Dorcol, near the city center and within walking distance of Knez Mihailova Street and Kalemegdan. Nearby is also greenmarket, many shops, banks and public transportation stop. The office space is situated on the first floor of the nicely maintained building with physical security 24/7. It consists of toilet and extremely large open space with exit to the terrace, overlooking the backyard. The space is comfortable, bright and it can be divided into smaller offices, if needed. It is suitable for call centres, IT or office business. Parking space in the building surroundings belongs to the third parking zone.