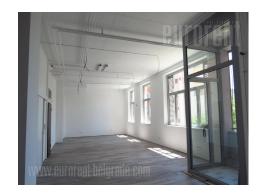

The space is located in a residential complex, in the busy part of the street on the lower Dorcol, near the city center and within walking distance of Knez Mihailova Street and Kalemegdan. Nearby is also greenmarket, many shops, banks and public transportation stop. The office space is situated on the first floor of the nicely maintained building with physical security 24/7. It consists of toilet and extremely large open space with exit to the terrace, overlooking the backyard. The space is comfortable, bright and it can be divided into smaller offices, if needed. It is suitable for call centres, IT or office business. Parking space in the building surroundings belongs to the third parking zone.