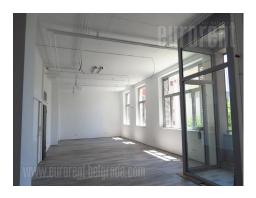

The space is located in a residential complex, in the busy part of the street on the lower Dorcol, near the city center and within walking distance of Knez Mihailova Street and Kalemegdan. Nearby is also greenmarket, many shops, banks and public transportation stop. The office space is situated on the first floor of the nicely maintained building with physical security 24/7. It consists of toilet and extremely large open space with exit to the terrace, overlooking the backyard. The space is comfortable, bright and it can be divided into smaller offices, if needed. It is suitable for call centres, IT or office business. Parking space in the building surroundings belongs to the third parking zone.