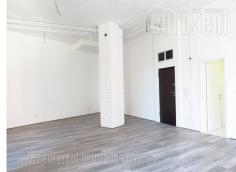

The space is located in a residential complex, in the busy part of the street on the lower Dorcol, near the city center and within walking distance of Knez Mihailova Street and Kalemegdan. Nearby is also greenmarket, many shops, banks and public transportation stop. The office space is situated on the first floor of the nicely maintained building with physical security 24/7. It consists of toilet and extremely large open space with exit to the terrace, overlooking the backyard. The space is comfortable, bright and it can be divided into smaller offices, if needed. It is suitable for call centres, IT or office business. Parking space in the building surroundings belongs to the third parking zone.