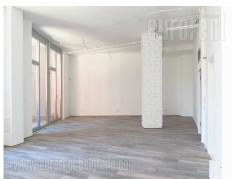

The space is located in a residential complex, in the busy part of the street on the lower Dorcol, near the city center and within walking distance of Knez Mihailova Street and Kalemegdan. Nearby is also greenmarket, many shops, banks and public transportation stop. The office space is situated on the first floor of the nicely maintained building with physical security 24/7. It consists of toilet and extremely large open space with exit to the terrace, overlooking the backyard. The space is comfortable, bright and it can be divided into smaller offices, if needed. It is suitable for call centres, IT or office business. Parking space in the building surroundings belongs to the third parking zone.