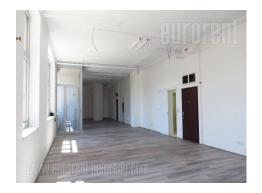

The space is located in a residential complex, in the busy part of the street on the lower Dorcol, near the city center and within walking distance of Knez Mihailova Street and Kalemegdan. Nearby is also greenmarket, many shops, banks and public transportation stop. The office space is situated on the first floor of the nicely maintained building with physical security 24/7. It consists of toilet and extremely large open space with exit to the terrace, overlooking the backyard. The space is comfortable, bright and it can be divided into smaller offices, if needed. It is suitable for call centres, IT or office business. Parking space in the building surroundings belongs to the third parking zone.