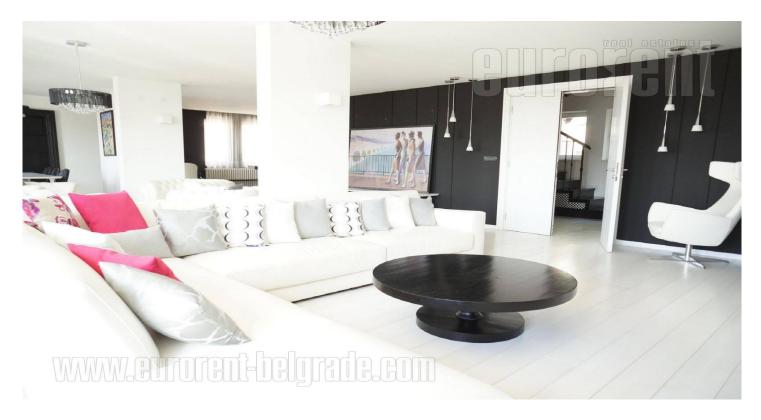

Luxurious apartment situated in a prime location in Vracar. In near vicinity of well known Kalenic green market, but also in vicinity of many banks, supermarkets, this location gives the opportunity of having everything one needs for everyday life just within reach. Well positioned and easily accessable from each part of the city, apartment in this location represents ideal place for living. The apartment is housed on fourth floor of a newer building and it spreads to two levels. Right from the entrance one can access first level. It consists of an open space living room, connected to one more place for relaxation and dining room area. Space receives abundance of daylight, while the interior is very modern and black and white colors dominate throughout it. There is also a contemporary equipped kitchen on this level, as well as a laundry room, equipped with washer and dryer. Staircase leads from the entrance hallway to the upper level which consists of two bedrooms, with spacious wardrobes. Bedrooms are equipped with double beds, LCD tvs and both have private bathrooms of high quality. The apartment is equipped to provide a very comfortable life and sense of luxury.