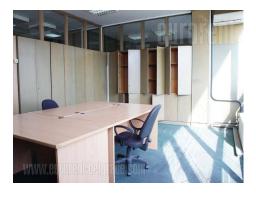

Business building on a busy location, close to railway station, Slavija square and many public institutions (courts, ministries). This location is excellently connected by wide boulevards and numerous lines of public transportation with all parts of the city. Plenty of restaurants, shops and coffee shops are in the neighbourhood. City center and Knez Mihailova street pedestrian zone is at only ten minute walking distance and at only five minutes are almost all ministries. In close range are several public garages and on the street, parking is zoned. This office space spreads over the whole seventh floor and four elevators lead to it. Space is functional with eight offices of various sizes, with the largest one of 50m<sup>2</sup>. Offices are separated with closets and movable walls, so space could be arranged according to clients wishes. There are also two toilets at disposal, as well as a kitchen and large server room. At the entrance of the building there is 24/7 security service. Space is suitable for different office activities: