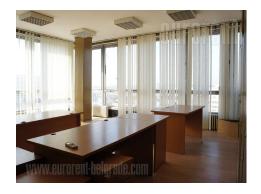

Business building on a busy location, close to railway station, Slavija square and many public institutions (courts, ministries). This location is excellently connected by wide boulevards and numerous lines of public transportation with all parts of the city. Plenty of restaurants, shops and coffee shops are in the neighbourhood. City center and Knez Mihailova street pedestrian zone is at only ten minute walking distance and at only five minutes are almost all ministries. In close range are several public garages and on the street, parking is zoned. This office space spreads over the whole seventh floor and four elevators lead to it. Space is functional with eight offices of various sizes, with the largest one of 50m<sup>2</sup>. Offices are separated with closets and movable walls, so space could be arranged according to clients wishes. There are also two toilets at disposal, as well as a kitchen and large server room. At the entrance of the building there is 24/7 security service. Space is suitable for different office activities: