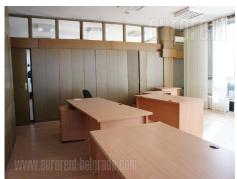

Business building on a busy location, close to railway station, Slavija square and many public institutions (courts, ministries). This location is excellently connected by wide boulevards and numerous lines of public transportation with all parts of the city. Plenty of restaurants, shops and coffee shops are in the neighbourhood. City center and Knez Mihailova street pedestrian zone is at only ten minute walking distance and at only five minutes are almost all ministries. In close range are several public garages and on the street, parking is zoned. This office space spreads over the whole seventh floor and four elevators lead to it. Space is functional with eight offices of various sizes, with the largest one of 50m<sup>2</sup>. Offices are separated with closets and movable walls, so space could be arranged according to clients wishes. There are also two toilets at disposal, as well as a kitchen and large server room. At the entrance of the building there is 24/7 security service. Space is suitable for different office activities: