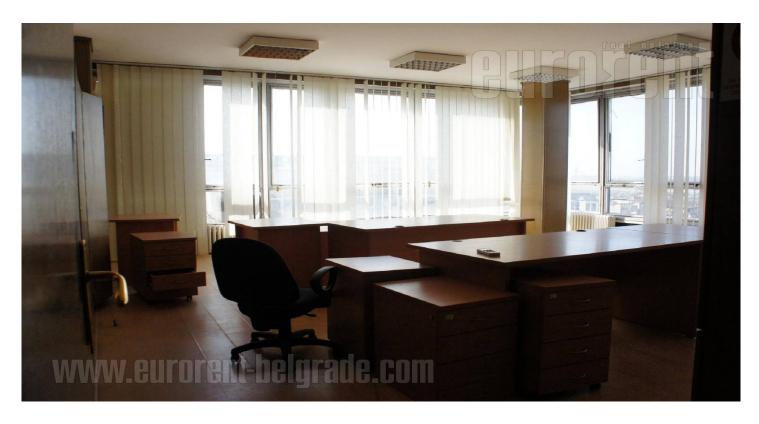

Business building on a busy location, close to railway station, Slavija square and many public institutions (courts, ministries). This location is excellently connected by wide boulevards and numerous lines of public transportation with all parts of the city. Plenty of restaurants, shops and coffee shops are in the neighbourhood. City center and Knez Mihailova street pedestrian zone is at only ten minute walking distance and at only five minutes are almost all ministries. In close range are several public garages and on the street, parking is zoned. This office space spreads over the whole seventh floor and four elevators lead to it. Space is functional with eight offices of various sizes, with the largest one of 50m<sup>2</sup>. Offices are separated with closets and movable walls, so space could be arranged according to clients wishes. There are also two toilets at disposal, as well as a kitchen and large server room. At the entrance of the building there is 24/7 security service. Space is suitable for different office activities: