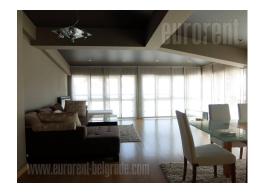

## #35943, Rent - Apartment, Belgrade, DEDINJE BELI DVOR

Tel: +381 11 329 3161

Mob: +381 60 329 3161

The apartment is located in near vicinity of Beli dvor in Dedinje, in isolated, quiet neighbourhood with little traffic. Excellent connection with the city center, which is at only about 15 minute driving distance. Also, the Ada bridge allows easy access to New Belgrade. Closest commercial contents are only few minutes driving distance away. The apartment is housed on the third floor of a smaller well maintained building with a yard which surrounds it. It consists of a spacious living room connected to the dining room. This space has an exit to a comfortable terrace which is tucked in and allows privacy. Kitchen is open toward the living room, it is fully equipped and has a bar. There are two bedrooms at disposal in the apartment. Main bedroom, equipped with a double size bed, with it's own bathroom and walk in wardrobe. Second bedroom is smaller and equipped with a single bed. From the hallway one can access additional bathroom. The apartment is fully equipped, modern and has a lot of daylight. It is suitable for a smaller family or a couple. There is one parking space in the building's garage, suitable for various vehicles.