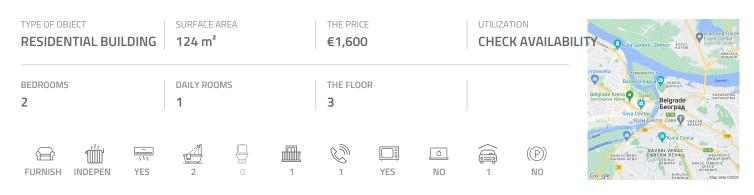

## #35943, Rent - Apartment, Belgrade, DEDINJE BELI DVOR

Tel: +381 11 329 3161

Mob: +381 60 329 3161

The apartment is located in near vicinity of Beli dvor in Dedinje, in isolated, quiet neighbourhood with little traffic. Excellent connection with the city center, which is at only about 15 minute driving distance. Also, the Ada bridge allows easy access to New Belgrade. Closest commercial contents are only few minutes driving distance away. The apartment is housed on the third floor of a smaller well maintained building with a yard which surrounds it. It consists of a spacious living room connected to the dining room. This space has an exit to a comfortable terrace which is tucked in and allows privacy. Kitchen is open toward the living room, it is fully equipped and has a bar. There are two bedrooms at disposal in the apartment. Main bedroom, equipped with a double size bed, with it's own bathroom and walk in wardrobe. Second bedroom is smaller and equipped with a single bed. From the hallway one can access additional bathroom. The apartment is fully equipped, modern and has a lot of daylight. It is suitable for a smaller family or a couple. There is one parking space in the building's garage, suitable for various vehicles.