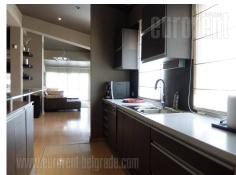

## #35943, Rent - Apartment, Belgrade, DEDINJE BELI DVOR

Tel: +381 11 329 3161

Mob: +381 60 329 3161

The apartment is located in near vicinity of Beli dvor in Dedinje, in isolated, quiet neighbourhood with little traffic. Excellent connection with the city center, which is at only about 15 minute driving distance. Also, the Ada bridge allows easy access to New Belgrade. Closest commercial contents are only few minutes driving distance away. The apartment is housed on the third floor of a smaller well maintained building with a yard which surrounds it. It consists of a spacious living room connected to the dining room. This space has an exit to a comfortable terrace which is tucked in and allows privacy. Kitchen is open toward the living room, it is fully equipped and has a bar. There are two bedrooms at disposal in the apartment. Main bedroom, equipped with a double size bed, with it's own bathroom and walk in wardrobe. Second bedroom is smaller and equipped with a single bed. From the hallway one can access additional bathroom. The apartment is fully equipped, modern and has a lot of daylight. It is suitable for a smaller family or a couple. There is one parking space in the building's garage, suitable for various vehicles.