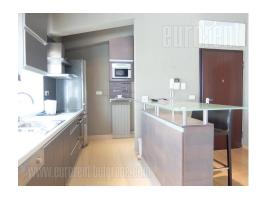

## #35943, Rent - Apartment, Belgrade, DEDINJE BELI DVOR

Tel: +381 11 329 3161

Mob: +381 60 329 3161

The apartment is located in near vicinity of Beli dvor in Dedinje, in isolated, quiet neighbourhood with little traffic. Excellent connection with the city center, which is at only about 15 minute driving distance. Also, the Ada bridge allows easy access to New Belgrade. Closest commercial contents are only few minutes driving distance away. The apartment is housed on the third floor of a smaller well maintained building with a yard which surrounds it. It consists of a spacious living room connected to the dining room. This space has an exit to a comfortable terrace which is tucked in and allows privacy. Kitchen is open toward the living room, it is fully equipped and has a bar. There are two bedrooms at disposal in the apartment. Main bedroom, equipped with a double size bed, with it's own bathroom and walk in wardrobe. Second bedroom is smaller and equipped with a single bed. From the hallway one can access additional bathroom. The apartment is fully equipped, modern and has a lot of daylight. It is suitable for a smaller family or a couple. There is one parking space in the building's garage, suitable for various vehicles.