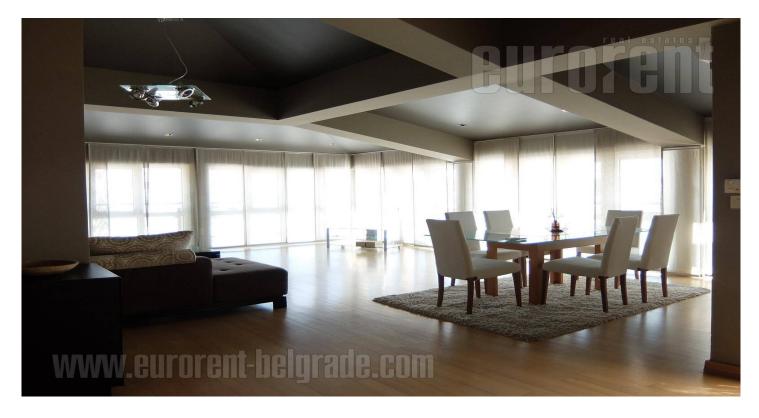

## #35943, Rent - Apartment, Belgrade, DEDINJE BELI DVOR

Tel: +381 11 329 3161

Mob: +381 60 329 3161

The apartment is located in near vicinity of Beli dvor in Dedinje, in isolated, quiet neighbourhood with little traffic. Excellent connection with the city center, which is at only about 15 minute driving distance. Also, the Ada bridge allows easy access to New Belgrade. Closest commercial contents are only few minutes driving distance away. The apartment is housed on the third floor of a smaller well maintained building with a yard which surrounds it. It consists of a spacious living room connected to the dining room. This space has an exit to a comfortable terrace which is tucked in and allows privacy. Kitchen is open toward the living room, it is fully equipped and has a bar. There are two bedrooms at disposal in the apartment. Main bedroom, equipped with a double size bed, with it's own bathroom and walk in wardrobe. Second bedroom is smaller and equipped with a single bed. From the hallway one can access additional bathroom. The apartment is fully equipped, modern and has a lot of daylight. It is suitable for a smaller family or a couple. There is one parking space in the building's garage, suitable for various vehicles.