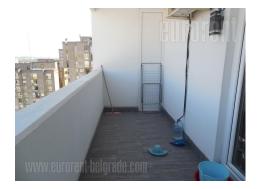

Excellent apartment housed on the eighteenth floor of a skyscraper, with a great view toward the whole Belgrade. This is a two bedroom apartment, with very functional room layout. Living room is connected to dining area and a fully equipped kitchen, while it exits to a spacious terrace. Sleeping block is separated and consists of one bedroom equipped with a double bed, while the other room can be a study room or children's room. The apartment is equipped with a lot of closets, it is fully renovated, furnished with new furniture pieces and carpentry. There is a bathrom with a shower cabin at disposal, as well as a restroom.