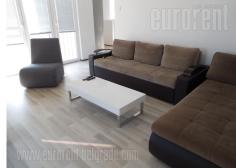

Excellent apartment housed on the eighteenth floor of a skyscraper, with a great view toward the whole Belgrade. This is a two bedroom apartment, with very functional room layout. Living room is connected to dining area and a fully equipped kitchen, while it exits to a spacious terrace. Sleeping block is separated and consists of one bedroom equipped with a double bed, while the other room can be a study room or children's room. The apartment is equipped with a lot of closets, it is fully renovated, furnished with new furniture pieces and carpentry. There is a bathrom with a shower cabin at disposal, as well as a restroom.