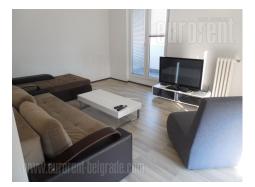

Excellent apartment housed on the eighteenth floor of a skyscraper, with a great view toward the whole Belgrade. This is a two bedroom apartment, with very functional room layout. Living room is connected to dining area and a fully equipped kitchen, while it exits to a spacious terrace. Sleeping block is separated and consists of one bedroom equipped with a double bed, while the other room can be a study room or children's room. The apartment is equipped with a lot of closets, it is fully renovated, furnished with new furniture pieces and carpentry. There is a bathrom with a shower cabin at disposal, as well as a restroom.