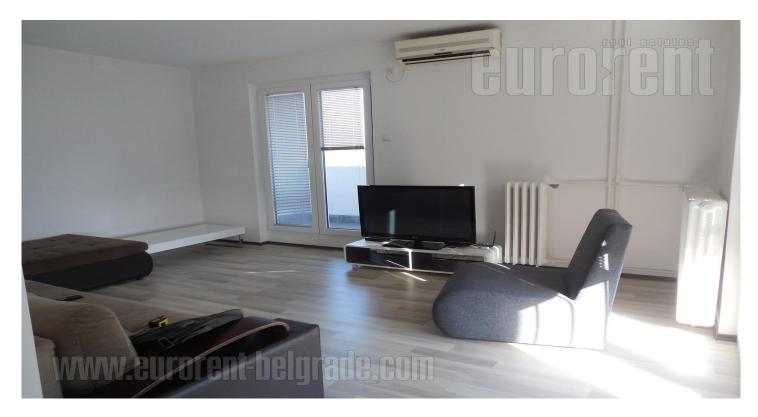

Excellent apartment housed on the eighteenth floor of a skyscraper, with a great view toward the whole Belgrade. This is a two bedroom apartment, with very functional room layout. Living room is connected to dining area and a fully equipped kitchen, while it exits to a spacious terrace. Sleeping block is separated and consists of one bedroom equipped with a double bed, while the other room can be a study room or children's room. The apartment is equipped with a lot of closets, it is fully renovated, furnished with new furniture pieces and carpentry. There is a bathrom with a shower cabin at disposal, as well as a restroom.