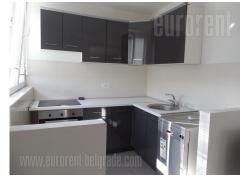

Excellent apartment housed on the eighteenth floor of a skyscraper, with a great view toward the whole Belgrade. This is a two bedroom apartment, with very functional room layout. Living room is connected to dining area and a fully equipped kitchen, while it exits to a spacious terrace. Sleeping block is separated and consists of one bedroom equipped with a double bed, while the other room can be a study room or children's room. The apartment is equipped with a lot of closets, it is fully renovated, furnished with new furniture pieces and carpentry. There is a bathrom with a shower cabin at disposal, as well as a restroom.