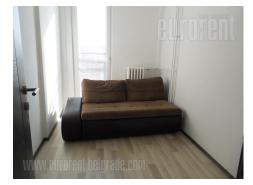

Excellent apartment housed on the eighteenth floor of a skyscraper, with a great view toward the whole Belgrade. This is a two bedroom apartment, with very functional room layout. Living room is connected to dining area and a fully equipped kitchen, while it exits to a spacious terrace. Sleeping block is separated and consists of one bedroom equipped with a double bed, while the other room can be a study room or children's room. The apartment is equipped with a lot of closets, it is fully renovated, furnished with new furniture pieces and carpentry. There is a bathrom with a shower cabin at disposal, as well as a restroom.