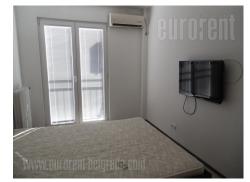

Excellent apartment housed on the eighteenth floor of a skyscraper, with a great view toward the whole Belgrade. This is a two bedroom apartment, with very functional room layout. Living room is connected to dining area and a fully equipped kitchen, while it exits to a spacious terrace. Sleeping block is separated and consists of one bedroom equipped with a double bed, while the other room can be a study room or children's room. The apartment is equipped with a lot of closets, it is fully renovated, furnished with new furniture pieces and carpentry. There is a bathrom with a shower cabin at disposal, as well as a restroom.