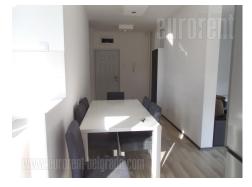

Excellent apartment housed on the eighteenth floor of a skyscraper, with a great view toward the whole Belgrade. This is a two bedroom apartment, with very functional room layout. Living room is connected to dining area and a fully equipped kitchen, while it exits to a spacious terrace. Sleeping block is separated and consists of one bedroom equipped with a double bed, while the other room can be a study room or children's room. The apartment is equipped with a lot of closets, it is fully renovated, furnished with new furniture pieces and carpentry. There is a bathrom with a shower cabin at disposal, as well as a restroom.