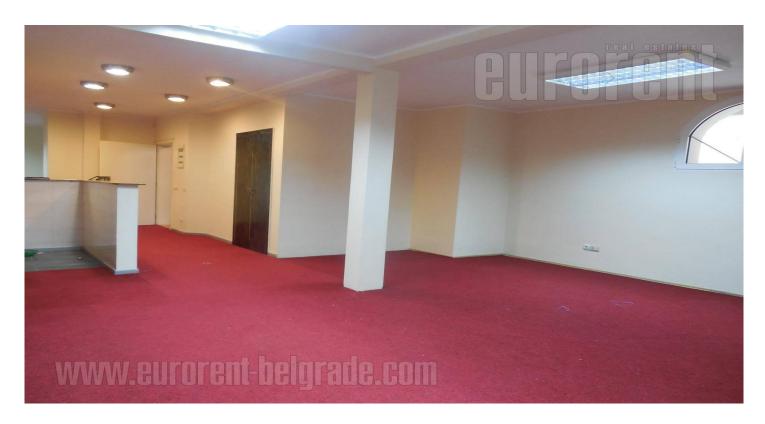

Office space housed on a low-ground floor of a private house, on an excellent location within city center. Very busy street with several public transport lines operating here. Entrance to this office space is from backyard of building. There is one large room of 100 m<sup>2</sup> and two smaller ones. Offices are formed with easy partition walls, which could be removed or partly changed. Floors are covered with carpets and there is natural ventilation and lighting. Offices are provided with air conditioners and connections for internet. Suitable for quiet business activities.