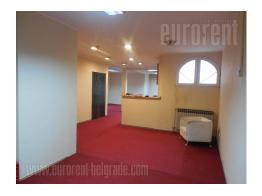

Office space housed on a low-ground floor of a private house, on an excellent location within city center. Very busy street with several public transport lines operating here. Entrance to this office space is from backyard of building. There is one large room of 100 m<sup>2</sup> and two smaller ones. Offices are formed with easy partition walls, which could be removed or partly changed. Floors are covered with carpets and there is natural ventilation and lighting. Offices are provided with air conditioners and connections for internet. Suitable for quiet business activities.