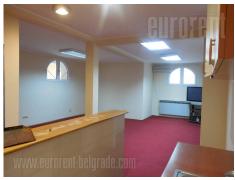

Office space housed on a low-ground floor of a private house, on an excellent location within city center. Very busy street with several public transport lines operating here. Entrance to this office space is from backyard of building. There is one large room of 100 m<sup>2</sup> and two smaller ones. Offices are formed with easy partition walls, which could be removed or partly changed. Floors are covered with carpets and there is natural ventilation and lighting. Offices are provided with air conditioners and connections for internet. Suitable for quiet business activities.