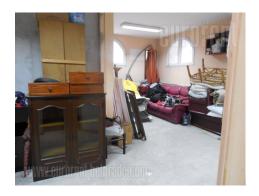

Office space housed on a low-ground floor of a private house, on an excellent location within city center. Very busy street with several public transport lines operating here. Entrance to this office space is from backyard of building. There is one large room of 100 m<sup>2</sup> and two smaller ones. Offices are formed with easy partition walls, which could be removed or partly changed. Floors are covered with carpets and there is natural ventilation and lighting. Offices are provided with air conditioners and connections for internet. Suitable for quiet business activities.