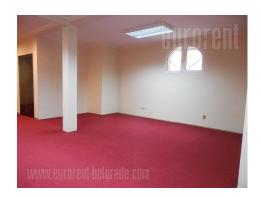

Office space housed on a low-ground floor of a private house, on an excellent location within city center. Very busy street with several public transport lines operating here. Entrance to this office space is from backyard of building. There is one large room of 100 m<sup>2</sup> and two smaller ones. Offices are formed with easy partition walls, which could be removed or partly changed. Floors are covered with carpets and there is natural ventilation and lighting. Offices are provided with air conditioners and connections for internet. Suitable for quiet business activities.