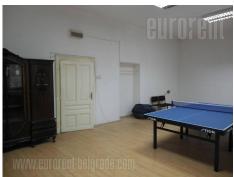

Business premises situated in the city center, right in the core of the business and commercial zone of the city. Excellent location, well connected to the rest of the city and in near vicinity of numerous public transportation stops. This space is housed on the second floor of a well maintained building which is mainly occupied with office spaces. It consists of two separate offices, one of which has 30 m<sup>2</sup>, while the other has 45 m<sup>2</sup>. Both offices have their own entrance from the buildings hallway, while smaller office also has a bathroom and one room ment for a smaller kitchen. Floors are laid with parquet. Space is suitable for various business activities.