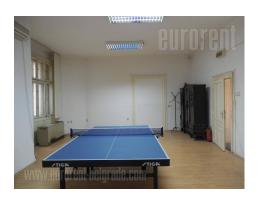

Business premises situated in the city center, right in the core of the business and commercial zone of the city. Excellent location, well connected to the rest of the city and in near vicinity of numerous public transportation stops. This space is housed on the second floor of a well maintained building which is mainly occupied with office spaces. It consists of two separate offices, one of which has 30 m<sup>2</sup>, while the other has 45 m<sup>2</sup>. Both offices have their own entrance from the buildings hallway, while smaller office also has a bathroom and one room ment for a smaller kitchen. Floors are laid with parquet. Space is suitable for various business activities.