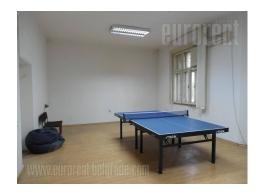

Business premises situated in the city center, right in the core of the business and commercial zone of the city. Excellent location, well connected to the rest of the city and in near vicinity of numerous public transportation stops. This space is housed on the second floor of a well maintained building which is mainly occupied with office spaces. It consists of two separate offices, one of which has 30 m<sup>2</sup>, while the other has 45 m<sup>2</sup>. Both offices have their own entrance from the buildings hallway, while smaller office also has a bathroom and one room ment for a smaller kitchen. Floors are laid with parquet. Space is suitable for various business activities.