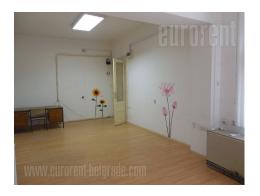

Business premises situated in the city center, right in the core of the business and commercial zone of the city. Excellent location, well connected to the rest of the city and in near vicinity of numerous public transportation stops. This space is housed on the second floor of a well maintained building which is mainly occupied with office spaces. It consists of two separate offices, one of which has 30 m<sup>2</sup>, while the other has 45 m<sup>2</sup>. Both offices have their own entrance from the buildings hallway, while smaller office also has a bathroom and one room ment for a smaller kitchen. Floors are laid with parquet. Space is suitable for various business activities.