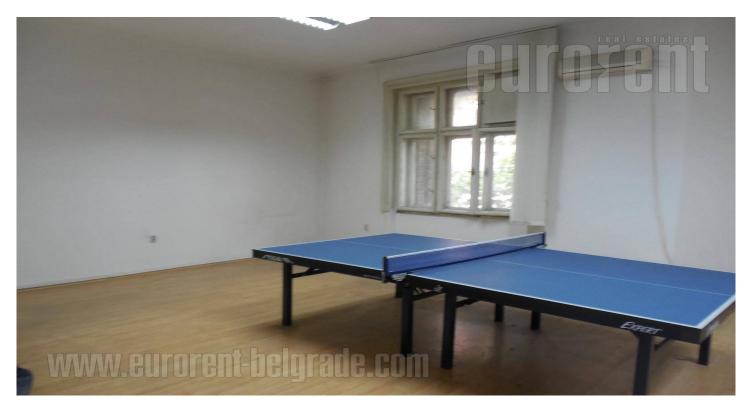

Business premises situated in the city center, right in the core of the business and commercial zone of the city. Excellent location, well connected to the rest of the city and in near vicinity of numerous public transportation stops. This space is housed on the second floor of a well maintained building which is mainly occupied with office spaces. It consists of two separate offices, one of which has 30 m<sup>2</sup>, while the other has 45 m<sup>2</sup>. Both offices have their own entrance from the buildings hallway, while smaller office also has a bathroom and one room ment for a smaller kitchen. Floors are laid with parquet. Space is suitable for various business activities.