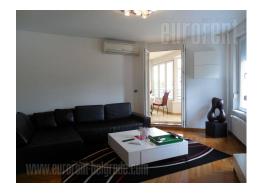

Excellent, modernly equipped apartment, on the first floor of newer building located in New Belgrade business zone. There are several business buildings in near vicinity. At only a few minute walking distance there is a bus stop with numerous public transportation lines, which connect this location with other parts of the city. In addition to a garage space for the tenant in buildings ground floor, there are many parking spots around the building. The apartment is fully furnished with modern furniture and attractive details. It consists of spacious living room, equipped with black leather sofa, which makes an interesting combination with other furniture elements of brighter colors. Kitchen and dining room are completely separate from the living room. Kitchen is equipped with modern kitchen elements and appliances. It has its own pantry and a small terrace, which is glassed in. Bedroom is spacious and it is equipped with a double size bed and some closets. It has an exit to a nicely arranged, glassed in terrace, with marble tiles and underfloor heating. Within the hallway there is a smaller room/wardrobe, as well as bathroom bathtub. apartment is ideal choise for businessmen or a couple.