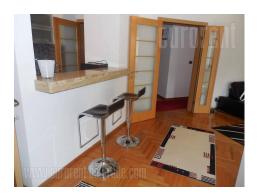

Excellent, modernly equipped apartment, on the first floor of newer building located in New Belgrade business zone. There are several business buildings in near vicinity. At only a few minute walking distance there is a bus stop with numerous public transportation lines, which connect this location with other parts of the city. In addition to a garage space for the tenant in buildings ground floor, there are many parking spots around the building. The apartment is fully furnished with modern furniture and attractive details. It consists of spacious living room, equipped with black leather sofa, which makes an interesting combination with other furniture elements of brighter colors. Kitchen and dining room are completely separate from the living room. Kitchen is equipped with modern kitchen elements and appliances. It has its own pantry and a small terrace, which is glassed in. Bedroom is spacious and it is equipped with a double size bed and some closets. It has an exit to a nicely arranged, glassed in terrace, with marble tiles and underfloor heating. Within the hallway there is a smaller room/wardrobe, as well as bathroom bathtub. apartment is ideal choise for businessmen or a couple.