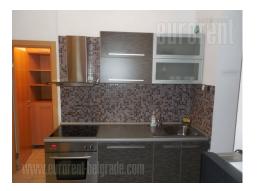

Excellent, modernly equipped apartment, on the first floor of newer building located in New Belgrade business zone. There are several business buildings in near vicinity. At only a few minute walking distance there is a bus stop with numerous public transportation lines, which connect this location with other parts of the city. In addition to a garage space for the tenant in buildings ground floor, there are many parking spots around the building. The apartment is fully furnished with modern furniture and attractive details. It consists of spacious living room, equipped with black leather sofa, which makes an interesting combination with other furniture elements of brighter colors. Kitchen and dining room are completely separate from the living room. Kitchen is equipped with modern kitchen elements and appliances. It has its own pantry and a small terrace, which is glassed in. Bedroom is spacious and it is equipped with a double size bed and some closets. It has an exit to a nicely arranged, glassed in terrace, with marble tiles and underfloor heating. Within the hallway there is a smaller room/wardrobe, as well as bathroom bathtub. apartment is ideal choise for businessmen or a couple.