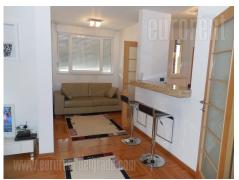

Excellent, modernly equipped apartment, on the first floor of newer building located in New Belgrade business zone. There are several business buildings in near vicinity. At only a few minute walking distance there is a bus stop with numerous public transportation lines, which connect this location with other parts of the city. In addition to a garage space for the tenant in buildings ground floor, there are many parking spots around the building. The apartment is fully furnished with modern furniture and attractive details. It consists of spacious living room, equipped with black leather sofa, which makes an interesting combination with other furniture elements of brighter colors. Kitchen and dining room are completely separate from the living room. Kitchen is equipped with modern kitchen elements and appliances. It has its own pantry and a small terrace, which is glassed in. Bedroom is spacious and it is equipped with a double size bed and some closets. It has an exit to a nicely arranged, glassed in terrace, with marble tiles and underfloor heating. Within the hallway there is a smaller room/wardrobe, as well as bathroom bathtub. apartment is ideal choise for businessmen or a couple.