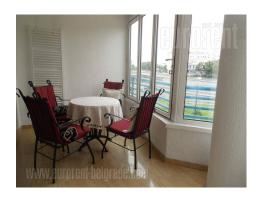

Excellent, modernly equipped apartment, on the first floor of newer building located in New Belgrade business zone. There are several business buildings in near vicinity. At only a few minute walking distance there is a bus stop with numerous public transportation lines, which connect this location with other parts of the city. In addition to a garage space for the tenant in buildings ground floor, there are many parking spots around the building. The apartment is fully furnished with modern furniture and attractive details. It consists of spacious living room, equipped with black leather sofa, which makes an interesting combination with other furniture elements of brighter colors. Kitchen and dining room are completely separate from the living room. Kitchen is equipped with modern kitchen elements and appliances. It has its own pantry and a small terrace, which is glassed in. Bedroom is spacious and it is equipped with a double size bed and some closets. It has an exit to a nicely arranged, glassed in terrace, with marble tiles and underfloor heating. Within the hallway there is a smaller room/wardrobe, as well as bathroom bathtub. apartment is ideal choise for businessmen or a couple.