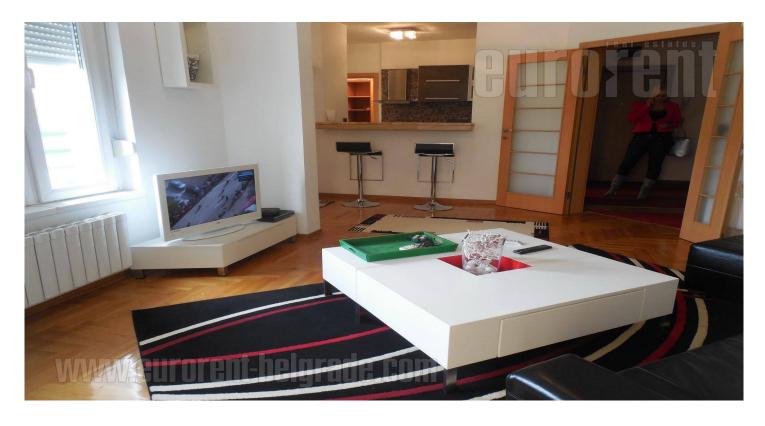

Excellent, modernly equipped apartment, on the first floor of newer building located in New Belgrade business zone. There are several business buildings in near vicinity. At only a few minute walking distance there is a bus stop with numerous public transportation lines, which connect this location with other parts of the city. In addition to a garage space for the tenant in buildings ground floor, there are many parking spots around the building. The apartment is fully furnished with modern furniture and attractive details. It consists of spacious living room, equipped with black leather sofa, which makes an interesting combination with other furniture elements of brighter colors. Kitchen and dining room are completely separate from the living room. Kitchen is equipped with modern kitchen elements and appliances. It has its own pantry and a small terrace, which is glassed in. Bedroom is spacious and it is equipped with a double size bed and some closets. It has an exit to a nicely arranged, glassed in terrace, with marble tiles and underfloor heating. Within the hallway there is a smaller room/wardrobe, as well as bathroom bathtub. apartment is ideal choise for businessmen or a couple.