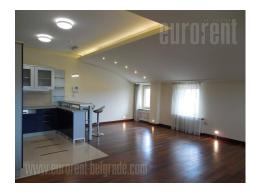

Apartment is housed in an excellent newer building, close to Kosutnjak swimming pools. Location is very pleasant for living, especially for nature and healthy lifestyle lovers, because of the vicinity of sport center and forest with an jogging track. Nearby are famous kindergarden, elementary school, large supermarket, as well as several bakeries and other local stores. Building is nicely maintained and there is large plateu in front of it, which makes a barrier from busy street. Lift goes from garages on underground levels to the third floor, where this apartment is housed. Hallway which leads to an apartment is kept locked, and it is very well decorated with paintings and flowers. Apartment has very quality interior and equippment. Dark parquet floor in an open living room give very nice impression, since it covers almost 35 m<sup>2</sup>. Living room joins dining area and open kitchen, which is fully furnished with fitted appliances. Small terrace goes from a living room, but it gives beautiful view. Apartment has two bedrooms, one of which is bit larger, large bathroom with jacuzzi bathtub and separated restroom. Special convenience is walk-in closet which gives plenty space for storage of household items. Apartment has unusual curved ceilings, nicely enriched with halogen lights, which contribute to an attractivness of this space. It could be rented with or without a furniture, and in both options it presents excellent choice for long term living.