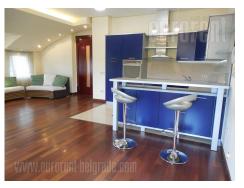

Apartment is housed in an excellent newer building, close to Kosutnjak swimming pools. Location is very pleasant for living, especially for nature and healthy lifestyle lovers, because of the vicinity of sport center and forest with an jogging track. Nearby are famous kindergarden, elementary school, large supermarket, as well as several bakeries and other local stores. Building is nicely maintained and there is large plateu in front of it, which makes a barrier from busy street. Lift goes from garages on underground levels to the third floor, where this apartment is housed. Hallway which leads to an apartment is kept locked, and it is very well decorated with paintings and flowers. Apartment has very quality interior and equippment. Dark parquet floor in an open living room give very nice impression, since it covers almost 35 m<sup>2</sup>. Living room joins dining area and open kitchen, which is fully furnished with fitted appliances. Small terrace goes from a living room, but it gives beautiful view. Apartment has two bedrooms, one of which is bit larger, large bathroom with jacuzzi bathtub and separated restroom. Special convenience is walk-in closet which gives plenty space for storage of household items. Apartment has unusual curved ceilings, nicely enriched with halogen lights, which contribute to an attractivness of this space. It could be rented with or without a furniture, and in both options it presents excellent choice for long term living.