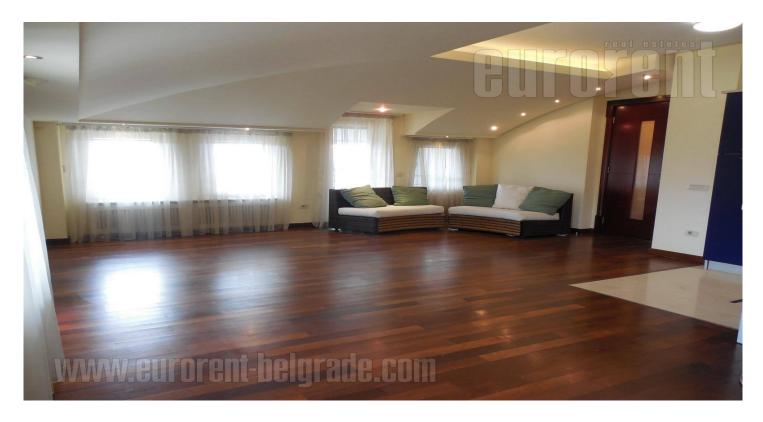

Apartment is housed in an excellent newer building, close to Kosutnjak swimming pools. Location is very pleasant for living, especially for nature and healthy lifestyle lovers, because of the vicinity of sport center and forest with an jogging track. Nearby are famous kindergarden, elementary school, large supermarket, as well as several bakeries and other local stores. Building is nicely maintained and there is large plateu in front of it, which makes a barrier from busy street. Lift goes from garages on underground levels to the third floor, where this apartment is housed. Hallway which leads to an apartment is kept locked, and it is very well decorated with paintings and flowers. Apartment has very quality interior and equippment. Dark parquet floor in an open living room give very nice impression, since it covers almost 35 m<sup>2</sup>. Living room joins dining area and open kitchen, which is fully furnished with fitted appliances. Small terrace goes from a living room, but it gives beautiful view. Apartment has two bedrooms, one of which is bit larger, large bathroom with jacuzzi bathtub and separated restroom. Special convenience is walk-in closet which gives plenty space for storage of household items. Apartment has unusual curved ceilings, nicely enriched with halogen lights, which contribute to an attractivness of this space. It could be rented with or without a furniture, and in both options it presents excellent choice for long term living.