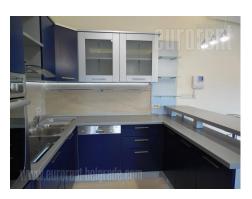

Apartment is housed in an excellent newer building, close to Kosutnjak swimming pools. Location is very pleasant for living, especially for nature and healthy lifestyle lovers, because of the vicinity of sport center and forest with an jogging track. Nearby are famous kindergarden, elementary school, large supermarket, as well as several bakeries and other local stores. Building is nicely maintained and there is large plateu in front of it, which makes a barrier from busy street. Lift goes from garages on underground levels to the third floor, where this apartment is housed. Hallway which leads to an apartment is kept locked, and it is very well decorated with paintings and flowers. Apartment has very quality interior and equippment. Dark parquet floor in an open living room give very nice impression, since it covers almost 35 m<sup>2</sup>. Living room joins dining area and open kitchen, which is fully furnished with fitted appliances. Small terrace goes from a living room, but it gives beautiful view. Apartment has two bedrooms, one of which is bit larger, large bathroom with jacuzzi bathtub and separated restroom. Special convenience is walk-in closet which gives plenty space for storage of household items. Apartment has unusual curved ceilings, nicely enriched with halogen lights, which contribute to an attractivness of this space. It could be rented with or without a furniture, and in both options it presents excellent choice for long term living.