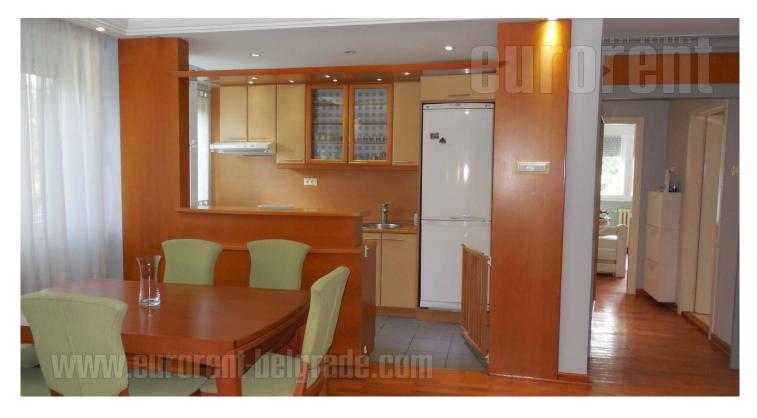

Excellent redecorated, comfortable apartment on the second floor of a smaller building with perfectly maintained entrance. The apartment has two side orientation and a nice view toward the greenery and a carefully arranged garden which surrounds the building. Location is attractive, in immediate vicinity of hotel Jugoslavija and Megatrend University. Good connection with the rest of the city through many lines of public transportation. The apartment consists of central hallway which leads into all rooms. Living room is separate and it has an exit to a spacious terrace with a view toward the park. Bigger bedroom is directly connected to the living room, it has its own bathroom with a shower. It is equipped with a double size bed and a wardrobe. Second part of the apartment consists of kitchen which is separated from dining area with a bar. Sleeping block with two capacious bedrooms is separated with a hallway and has its own bathroom. There is one guest bathroom as part of anteroom. Most of the closets are placed withing anteroom too. The apartment suitable for life