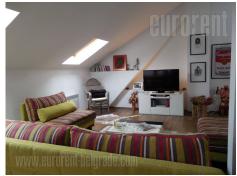

## #35716, Rent - Apartment, Belgrade, HRAM SVETOG SAVE

Unique residential space, housed on a top two floors of a smaller building, within city center. It is a busy street, only few minutes away from Slavija square. Walk-up building from before war period and entrance through passage, which makes sort of insulation from traffic noise. Apartment is two-side oriented, tucked in and quiet, and at the same time very bright. Interesting organized space which occupies two levels. First level has open plan layout which joins living room, dining area, kitchen and study room. One bedroom is separated and it has own open bathroom with a shower cabin. Second bathroom with a shower cabin is also separated. Kitchen area opens toward wonderful terrace of 26 m<sup>2</sup> which is not included into the surface of the apartment and it is real oasis for social gatherings or just enjoyment. This terrace has barbecue and staircase which lead to an upper terrace with additional 22 m<sup>2</sup>, planed for sunbathing. At the very center of a first level are open metal staircase, which lead to a gallery. There is a double bed, open closet area and open bathroom with a hydromassage bathtub. Apartment is fully furnished with cozy furniture of modern forms and numerous noticable details, which create pleasant ambience. The apartment is ideal for life of a couple, business people, who value comfort and unique open concept penthouse with an excellent, centrally positioned