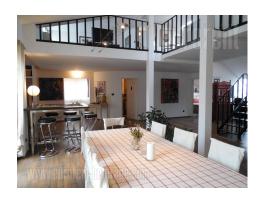

## #35716, Rent - Apartment, Belgrade, HRAM SVETOG SAVE

Unique residential space, housed on a top two floors of a smaller building, within city center. It is a busy street, only few minutes away from Slavija square. Walk-up building from before war period and entrance through passage, which makes sort of insulation from traffic noise. Apartment is two-side oriented, tucked in and quiet, and at the same time very bright. Interesting organized space which occupies two levels. First level has open plan layout which joins living room, dining area, kitchen and study room. One bedroom is separated and it has own open bathroom with a shower cabin. Second bathroom with a shower cabin is also separated. Kitchen area opens toward wonderful terrace of 26 m<sup>2</sup> which is not included into the surface of the apartment and it is real oasis for social gatherings or just enjoyment. This terrace has barbecue and staircase which lead to an upper terrace with additional 22 m<sup>2</sup>, planed for sunbathing. At the very center of a first level are open metal staircase, which lead to a gallery. There is a double bed, open closet area and open bathroom with a hydromassage bathtub. Apartment is fully furnished with cozy furniture of modern forms and numerous noticable details, which create pleasant ambience. The apartment is ideal for life of a couple, business people, who value comfort and unique open concept penthouse with an excellent, centrally positioned