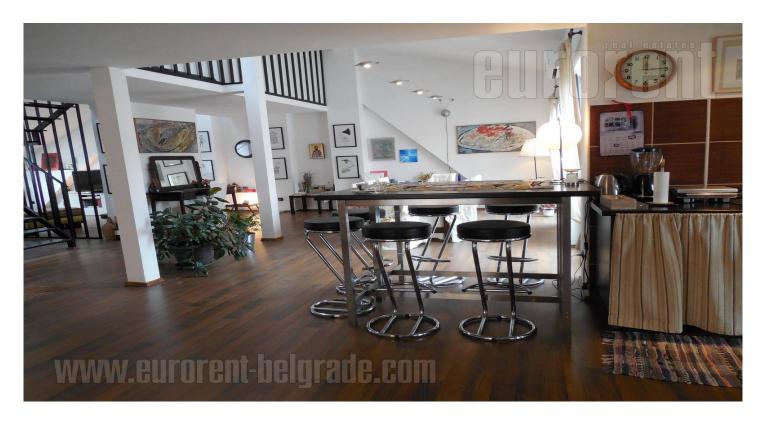

## #35716, Rent - Apartment, Belgrade, HRAM SVETOG SAVE

Unique residential space, housed on a top two floors of a smaller building, within city center. It is a busy street, only few minutes away from Slavija square. Walk-up building from before war period and entrance through passage, which makes sort of insulation from traffic noise. Apartment is two-side oriented, tucked in and quiet, and at the same time very bright. Interesting organized space which occupies two levels. First level has open plan layout which joins living room, dining area, kitchen and study room. One bedroom is separated and it has own open bathroom with a shower cabin. Second bathroom with a shower cabin is also separated. Kitchen area opens toward wonderful terrace of 26 m<sup>2</sup> which is not included into the surface of the apartment and it is real oasis for social gatherings or just enjoyment. This terrace has barbecue and staircase which lead to an upper terrace with additional 22 m<sup>2</sup>, planed for sunbathing. At the very center of a first level are open metal staircase, which lead to a gallery. There is a double bed, open closet area and open bathroom with a hydromassage bathtub. Apartment is fully furnished with cozy furniture of modern forms and numerous noticable details, which create pleasant ambience. The apartment is ideal for life of a couple, business people, who value comfort and unique open concept penthouse with an excellent, centrally positioned