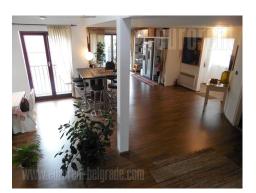

## #35716, Rent - Apartment, Belgrade, HRAM SVETOG SAVE

Unique residential space, housed on a top two floors of a smaller building, within city center. It is a busy street, only few minutes away from Slavija square. Walk-up building from before war period and entrance through passage, which makes sort of insulation from traffic noise. Apartment is two-side oriented, tucked in and quiet, and at the same time very bright. Interesting organized space which occupies two levels. First level has open plan layout which joins living room, dining area, kitchen and study room. One bedroom is separated and it has own open bathroom with a shower cabin. Second bathroom with a shower cabin is also separated. Kitchen area opens toward wonderful terrace of 26 m<sup>2</sup> which is not included into the surface of the apartment and it is real oasis for social gatherings or just enjoyment. This terrace has barbecue and staircase which lead to an upper terrace with additional 22 m<sup>2</sup>, planed for sunbathing. At the very center of a first level are open metal staircase, which lead to a gallery. There is a double bed, open closet area and open bathroom with a hydromassage bathtub. Apartment is fully furnished with cozy furniture of modern forms and numerous noticable details, which create pleasant ambience. The apartment is ideal for life of a couple, business people, who value comfort and unique open concept penthouse with an excellent, centrally positioned