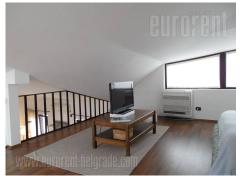

## #35716, Rent - Apartment, Belgrade, HRAM SVETOG SAVE

Unique residential space, housed on a top two floors of a smaller building, within city center. It is a busy street, only few minutes away from Slavija square. Walk-up building from before war period and entrance through passage, which makes sort of insulation from traffic noise. Apartment is two-side oriented, tucked in and quiet, and at the same time very bright. Interesting organized space which occupies two levels. First level has open plan layout which joins living room, dining area, kitchen and study room. One bedroom is separated and it has own open bathroom with a shower cabin. Second bathroom with a shower cabin is also separated. Kitchen area opens toward wonderful terrace of 26 m<sup>2</sup> which is not included into the surface of the apartment and it is real oasis for social gatherings or just enjoyment. This terrace has barbecue and staircase which lead to an upper terrace with additional 22 m<sup>2</sup>, planed for sunbathing. At the very center of a first level are open metal staircase, which lead to a gallery. There is a double bed, open closet area and open bathroom with a hydromassage bathtub. Apartment is fully furnished with cozy furniture of modern forms and numerous noticable details, which create pleasant ambience. The apartment is ideal for life of a couple, business people, who value comfort and unique open concept penthouse with an excellent, centrally positioned