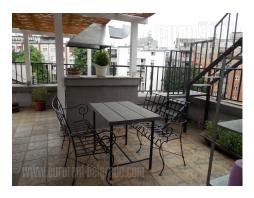

## #35716, Rent - Apartment, Belgrade, HRAM SVETOG SAVE

Unique residential space, housed on a top two floors of a smaller building, within city center. It is a busy street, only few minutes away from Slavija square. Walk-up building from before war period and entrance through passage, which makes sort of insulation from traffic noise. Apartment is two-side oriented, tucked in and quiet, and at the same time very bright. Interesting organized space which occupies two levels. First level has open plan layout which joins living room, dining area, kitchen and study room. One bedroom is separated and it has own open bathroom with a shower cabin. Second bathroom with a shower cabin is also separated. Kitchen area opens toward wonderful terrace of 26 m<sup>2</sup> which is not included into the surface of the apartment and it is real oasis for social gatherings or just enjoyment. This terrace has barbecue and staircase which lead to an upper terrace with additional 22 m<sup>2</sup>, planed for sunbathing. At the very center of a first level are open metal staircase, which lead to a gallery. There is a double bed, open closet area and open bathroom with a hydromassage bathtub. Apartment is fully furnished with cozy furniture of modern forms and numerous noticable details, which create pleasant ambience. The apartment is ideal for life of a couple, business people, who value comfort and unique open concept penthouse with an excellent, centrally positioned