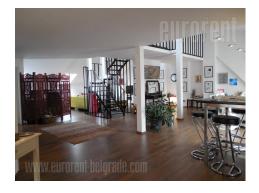

## #35716, Rent - Apartment, Belgrade, HRAM SVETOG SAVE

Unique residential space, housed on a top two floors of a smaller building, within city center. It is a busy street, only few minutes away from Slavija square. Walk-up building from before war period and entrance through passage, which makes sort of insulation from traffic noise. Apartment is two-side oriented, tucked in and quiet, and at the same time very bright. Interesting organized space which occupies two levels. First level has open plan layout which joins living room, dining area, kitchen and study room. One bedroom is separated and it has own open bathroom with a shower cabin. Second bathroom with a shower cabin is also separated. Kitchen area opens toward wonderful terrace of 26 m<sup>2</sup> which is not included into the surface of the apartment and it is real oasis for social gatherings or just enjoyment. This terrace has barbecue and staircase which lead to an upper terrace with additional 22 m<sup>2</sup>, planed for sunbathing. At the very center of a first level are open metal staircase, which lead to a gallery. There is a double bed, open closet area and open bathroom with a hydromassage bathtub. Apartment is fully furnished with cozy furniture of modern forms and numerous noticable details, which create pleasant ambience. The apartment is ideal for life of a couple, business people, who value comfort and unique open concept penthouse with an excellent, centrally positioned