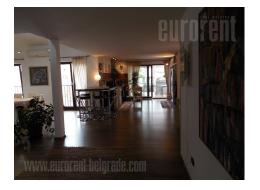

## #35716, Rent - Apartment, Belgrade, HRAM SVETOG SAVE

Unique residential space, housed on a top two floors of a smaller building, within city center. It is a busy street, only few minutes away from Slavija square. Walk-up building from before war period and entrance through passage, which makes sort of insulation from traffic noise. Apartment is two-side oriented, tucked in and quiet, and at the same time very bright. Interesting organized space which occupies two levels. First level has open plan layout which joins living room, dining area, kitchen and study room. One bedroom is separated and it has own open bathroom with a shower cabin. Second bathroom with a shower cabin is also separated. Kitchen area opens toward wonderful terrace of 26 m<sup>2</sup> which is not included into the surface of the apartment and it is real oasis for social gatherings or just enjoyment. This terrace has barbecue and staircase which lead to an upper terrace with additional 22 m<sup>2</sup>, planed for sunbathing. At the very center of a first level are open metal staircase, which lead to a gallery. There is a double bed, open closet area and open bathroom with a hydromassage bathtub. Apartment is fully furnished with cozy furniture of modern forms and numerous noticable details, which create pleasant ambience. The apartment is ideal for life of a couple, business people, who value comfort and unique open concept penthouse with an excellent, centrally positioned