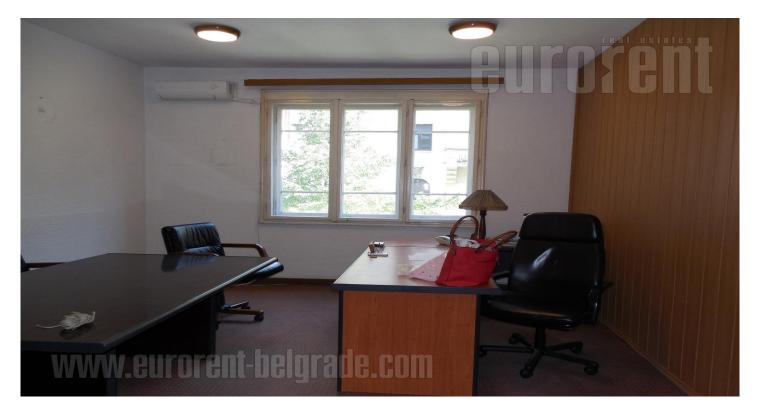

Office space in a pre-war building in Slavija. Excellent location, extremely frequent, easily accessible from all parts of the city. The space is housed on the first floor of the building, without an elevator. It has five offices, a kitchenette and a bathroom. Suitable for various business activities.