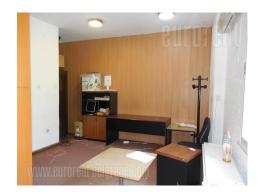

Office space in a pre-war building in Slavija. Excellent location, extremely frequent, easily accessible from all parts of the city. The space is housed on the first floor of the building, without an elevator. It has five offices, a kitchenette and a bathroom. Suitable for various business activities.