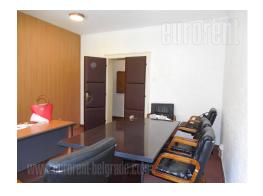

Office space in a pre-war building in Slavija. Excellent location, extremely frequent, easily accessible from all parts of the city. The space is housed on the first floor of the building, without an elevator. It has five offices, a kitchenette and a bathroom. Suitable for various business activities.