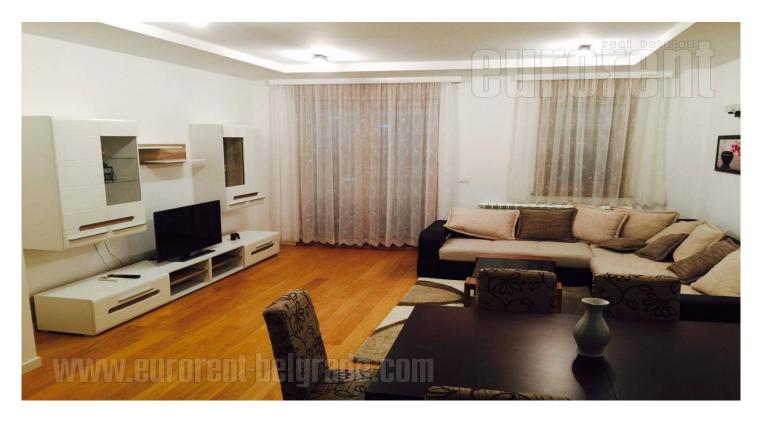

## #35669, Rent - Apartment, Belgrade, A BLOK

The apartment is situated on an ideal location in business and residential zone of New Belgrade. It is housed within a new, modern and functional building complex called A Block. It has very good conection to the rest of the city, because of the vicinity of highway, new Bridge over Ada and numerous public transport lines. There is a green market and large shopping centers nearby, as well as Sava jetty, which is at only 10 minute walking distance. The apartment is on the second floor of a building with an elevator. It consists of a smaller entrance hallway, a living room which is connected to dining area and a kitchen. There is a closet in the hallway, while the furniture in the apartment is mostly in pastel color shades. Kitchen has modern built in appliances. Bathroom is equipped with a bathtub and a washing mashine. Bedroom is equipped with a double bed and a closet. The apartment has a terrace, which can be reached both through the living room and bedroom. There is a possibility of renting a garage space in building's basement.