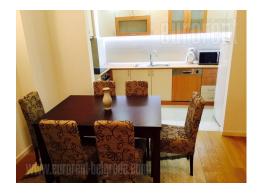

## #35669, Rent - Apartment, Belgrade, A BLOK

The apartment is situated on an ideal location in business and residential zone of New Belgrade. It is housed within a new, modern and functional building complex called A Block. It has very good conection to the rest of the city, because of the vicinity of highway, new Bridge over Ada and numerous public transport lines. There is a green market and large shopping centers nearby, as well as Sava jetty, which is at only 10 minute walking distance. The apartment is on the second floor of a building with an elevator. It consists of a smaller entrance hallway, a living room which is connected to dining area and a kitchen. There is a closet in the hallway, while the furniture in the apartment is mostly in pastel color shades. Kitchen has modern built in appliances. Bathroom is equipped with a bathtub and a washing mashine. Bedroom is equipped with a double bed and a closet. The apartment has a terrace, which can be reached both through the living room and bedroom. There is a possibility of renting a garage space in building's basement.