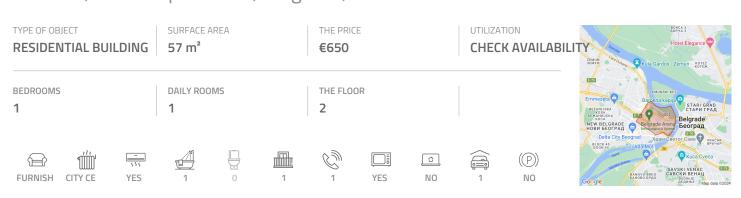

## #35669, Rent - Apartment, Belgrade, A BLOK

The apartment is situated on an ideal location in business and residential zone of New Belgrade. It is housed within a new, modern and functional building complex called A Block. It has very good conection to the rest of the city, because of the vicinity of highway, new Bridge over Ada and numerous public transport lines. There is a green market and large shopping centers nearby, as well as Sava jetty, which is at only 10 minute walking distance. The apartment is on the second floor of a building with an elevator. It consists of a smaller entrance hallway, a living room which is connected to dining area and a kitchen. There is a closet in the hallway, while the furniture in the apartment is mostly in pastel color shades. Kitchen has modern built in appliances. Bathroom is equipped with a bathtub and a washing mashine. Bedroom is equipped with a double bed and a closet. The apartment has a terrace, which can be reached both through the living room and bedroom. There is a possibility of renting a garage space in building's basement.