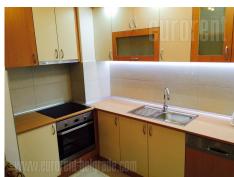

## #35669, Rent - Apartment, Belgrade, A BLOK

The apartment is situated on an ideal location in business and residential zone of New Belgrade. It is housed within a new, modern and functional building complex called A Block. It has very good conection to the rest of the city, because of the vicinity of highway, new Bridge over Ada and numerous public transport lines. There is a green market and large shopping centers nearby, as well as Sava jetty, which is at only 10 minute walking distance. The apartment is on the second floor of a building with an elevator. It consists of a smaller entrance hallway, a living room which is connected to dining area and a kitchen. There is a closet in the hallway, while the furniture in the apartment is mostly in pastel color shades. Kitchen has modern built in appliances. Bathroom is equipped with a bathtub and a washing mashine. Bedroom is equipped with a double bed and a closet. The apartment has a terrace, which can be reached both through the living room and bedroom. There is a possibility of renting a garage space in building's basement.