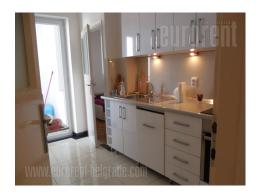

The apartment is in the building in the city center, at only ten minute walking distance from the pedestrian zone, Knez Mihajlova and Republic square. There is a great number of grocery stores, shops as well as caffes near this building. Connection to the city center and other parts of the city is excellent, giving that there are many city traffic lines nerby. The apartment is on the fifth floor of a building with an elevator. It consists of a living room, two bedrooms, separated kitchen and a bathroom, which are connected with a central hallway. One bedroom is larger and has double size bed, while the other is smaller with one size bed and it is connected to a kitchen. The kitchen is equipped with new kitchen appliances and bathroom is completely redecorated. The apartment is equipped with new and well maintained furniture and it has new PVC carpentry. It is very bright and suitable for both families and businessmen who need city center vicinity.