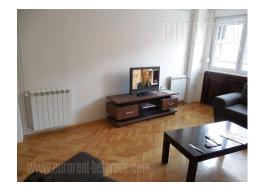

The apartment is in the building in the city center, at only ten minute walking distance from the pedestrian zone, Knez Mihajlova and Republic square. There is a great number of grocery stores, shops as well as caffes near this building. Connection to the city center and other parts of the city is excellent, giving that there are many city traffic lines nerby. The apartment is on the fifth floor of a building with an elevator. It consists of a living room, two bedrooms, separated kitchen and a bathroom, which are connected with a central hallway. One bedroom is larger and has double size bed, while the other is smaller with one size bed and it is connected to a kitchen. The kitchen is equipped with new kitchen appliances and bathroom is completely redecorated. The apartment is equipped with new and well maintained furniture and it has new PVC carpentry. It is very bright and suitable for both families and businessmen who need city center vicinity.