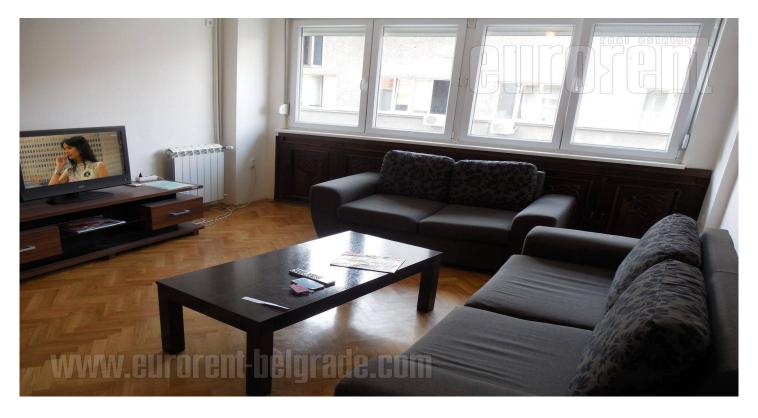

The apartment is in the building in the city center, at only ten minute walking distance from the pedestrian zone, Knez Mihajlova and Republic square. There is a great number of grocery stores, shops as well as caffes near this building. Connection to the city center and other parts of the city is excellent, giving that there are many city traffic lines nerby. The apartment is on the fifth floor of a building with an elevator. It consists of a living room, two bedrooms, separated kitchen and a bathroom, which are connected with a central hallway. One bedroom is larger and has double size bed, while the other is smaller with one size bed and it is connected to a kitchen. The kitchen is equipped with new kitchen appliances and bathroom is completely redecorated. The apartment is equipped with new and well maintained furniture and it has new PVC carpentry. It is very bright and suitable for both families and businessmen who need city center vicinity.