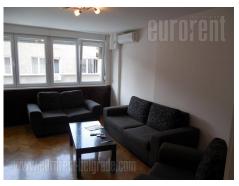

The apartment is in the building in the city center, at only ten minute walking distance from the pedestrian zone, Knez Mihajlova and Republic square. There is a great number of grocery stores, shops as well as caffes near this building. Connection to the city center and other parts of the city is excellent, giving that there are many city traffic lines nerby. The apartment is on the fifth floor of a building with an elevator. It consists of a living room, two bedrooms, separated kitchen and a bathroom, which are connected with a central hallway. One bedroom is larger and has double size bed, while the other is smaller with one size bed and it is connected to a kitchen. The kitchen is equipped with new kitchen appliances and bathroom is completely redecorated. The apartment is equipped with new and well maintained furniture and it has new PVC carpentry. It is very bright and suitable for both families and businessmen who need city center vicinity.