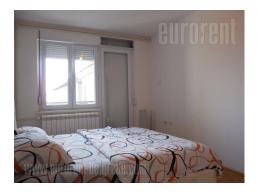

The apartment is in the building in the city center, at only ten minute walking distance from the pedestrian zone, Knez Mihajlova and Republic square. There is a great number of grocery stores, shops as well as caffes near this building. Connection to the city center and other parts of the city is excellent, giving that there are many city traffic lines nerby. The apartment is on the fifth floor of a building with an elevator. It consists of a living room, two bedrooms, separated kitchen and a bathroom, which are connected with a central hallway. One bedroom is larger and has double size bed, while the other is smaller with one size bed and it is connected to a kitchen. The kitchen is equipped with new kitchen appliances and bathroom is completely redecorated. The apartment is equipped with new and well maintained furniture and it has new PVC carpentry. It is very bright and suitable for both families and businessmen who need city center vicinity.