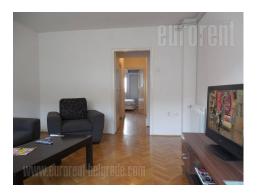

The apartment is in the building in the city center, at only ten minute walking distance from the pedestrian zone, Knez Mihajlova and Republic square. There is a great number of grocery stores, shops as well as caffes near this building. Connection to the city center and other parts of the city is excellent, giving that there are many city traffic lines nerby. The apartment is on the fifth floor of a building with an elevator. It consists of a living room, two bedrooms, separated kitchen and a bathroom, which are connected with a central hallway. One bedroom is larger and has double size bed, while the other is smaller with one size bed and it is connected to a kitchen. The kitchen is equipped with new kitchen appliances and bathroom is completely redecorated. The apartment is equipped with new and well maintained furniture and it has new PVC carpentry. It is very bright and suitable for both families and businessmen who need city center vicinity.