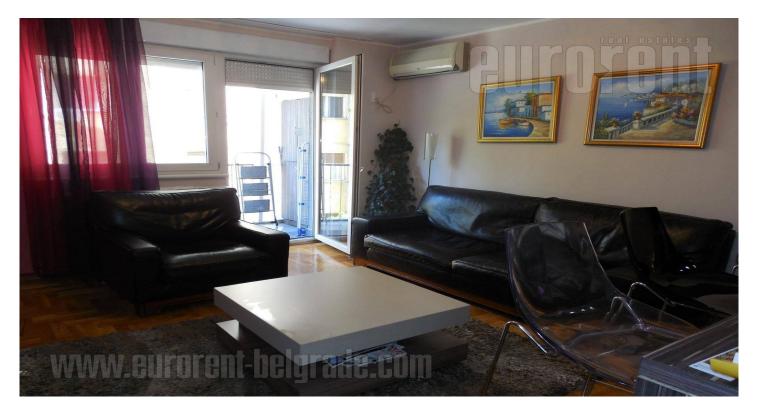

The apartment is redecorated and it is in postwar building in the city center. It is located in only minute walking distance from the pedestrian zone which is considered to be the city core and center of city life. On this location there are numerous cultural and historical centers as well as places for entertainment. Shopping and pedestrian zone attribute the already positive sides of this apartment, while the Kalemegdan park gives the opportunity for relaxation. It is an older building, with a well maintained entrance and an elevator. The apartment is on the second floor and is facing the backyard, so the city noise is minimum. The apartment has nice living room connected to the kitchen with bar, and two bedrooms. One of the bedrooms is larger and comfortable, while the other is smaller but functional. The bathroom is newer, it has a shower. The apartment also has nicely arranged terrace, which is connected to two rooms. The room arrangement is very functional and the whole space is well used. The furniture is new and modern and the apartment has PVC carpentry and modern lighting. In the building backyard there is one parking