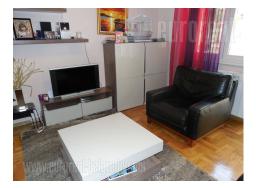

The apartment is redecorated and it is in postwar building in the city center. It is located in only minute walking distance from the pedestrian zone which is considered to be the city core and center of city life. On this location there are numerous cultural and historical centers as well as places for entertainment. Shopping and pedestrian zone attribute the already positive sides of this apartment, while the Kalemegdan park gives the opportunity for relaxation. It is an older building, with a well maintained entrance and an elevator. The apartment is on the second floor and is facing the backyard, so the city noise is minimum. The apartment has nice living room connected to the kitchen with bar, and two bedrooms. One of the bedrooms is larger and comfortable, while the other is smaller but functional. The bathroom is newer, it has a shower. The apartment also has nicely arranged terrace, which is connected to two rooms. The room arrangement is very functional and the whole space is well used. The furniture is new and modern and the apartment has PVC carpentry and modern lighting. In the building backyard there is one parking