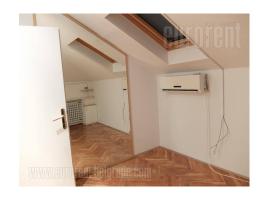

Beautiful apartment on the last floor of the building located in Dedinje, next to the Partizan stadium. It is very close to Autokomanda, and it has a lot of shops nerby, as well as city transportation lines. The highway entries are only 5 minute drive away. The street is busy, but the building is facing away from the street and it has backyard. The entrance is well maintained and the building does not have an elevator. There are nine apartments in the building, and there is parking behind it. The apartment is on the third floor. It consists out of the entrance hall, which leads to the central living room. Central room is connected to two bedrooms, kitchen and bathroom with shower. There is also one separated bedroom block, in which there are three more bedrooms. The apartment has bright attic with roof windows. The apartment is empty, apart from the kitchen and a few built-in closets. It can also be fully furnished. Because of its structure, it can also be office space.