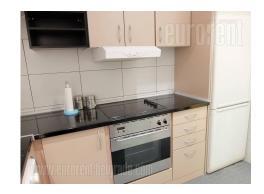

Beautiful apartment on the last floor of the building located in Dedinje, next to the Partizan stadium. It is very close to Autokomanda, and it has a lot of shops nerby, as well as city transportation lines. The highway entries are only 5 minute drive away. The street is busy, but the building is facing away from the street and it has backyard. The entrance is well maintained and the building does not have an elevator. There are nine apartments in the building, and there is parking behind it. The apartment is on the third floor. It consists out of the entrance hall, which leads to the central living room. Central room is connected to two bedrooms, kitchen and bathroom with shower. There is also one separated bedroom block, in which there are three more bedrooms. The apartment has bright attic with roof windows. The apartment is empty, apart from the kitchen and a few built-in closets. It can also be fully furnished. Because of its structure, it can also be office space.