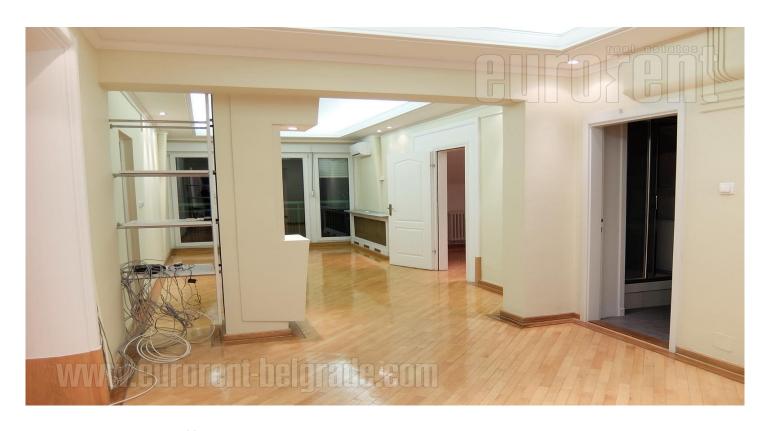

Beautiful apartment on the last floor of the building located in Dedinje, next to the Partizan stadium. It is very close to Autokomanda, and it has a lot of shops nerby, as well as city transportation lines. The highway entries are only 5 minute drive away. The street is busy, but the building is facing away from the street and it has backyard. The entrance is well maintained and the building does not have an elevator. There are nine apartments in the building, and there is parking behind it. The apartment is on the third floor. It consists out of the entrance hall, which leads to the central living room. Central room is connected to two bedrooms, kitchen and bathroom with shower. There is also one separated bedroom block, in which there are three more bedrooms. The apartment has bright attic with roof windows. The apartment is empty, apart from the kitchen and a few built-in closets. It can also be fully furnished. Because of its structure, it can also be office space.