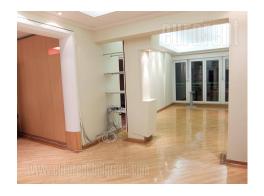

Beautiful apartment on the last floor of the building located in Dedinje, next to the Partizan stadium. It is very close to Autokomanda, and it has a lot of shops nerby, as well as city transportation lines. The highway entries are only 5 minute drive away. The street is busy, but the building is facing away from the street and it has backyard. The entrance is well maintained and the building does not have an elevator. There are nine apartments in the building, and there is parking behind it. The apartment is on the third floor. It consists out of the entrance hall, which leads to the central living room. Central room is connected to two bedrooms, kitchen and bathroom with shower. There is also one separated bedroom block, in which there are three more bedrooms. The apartment has bright attic with roof windows. The apartment is empty, apart from the kitchen and a few built-in closets. It can also be fully furnished. Because of its structure, it can also be office space.