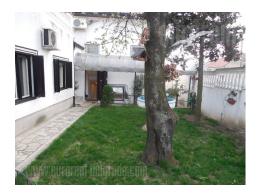

The house is located in Zvezdara, in a quiet street, near Olimp in the residential zone. It is placed on a lot with a nicely arranged yard, near Bulevar Kralja Aleksandra, which connects this location to the rest of the city. The house consists of three apartments which are separate units. This apartment consists of two levels. On the first level there is a living room with dinning room, kitchen, smaller office space/guest room and a bathroom. On the second level there are three bedrooms, one of which exits to a terrace, and a bathroom. Smaller front yard is nicely arranged and has a summer house. This is very convinient for relaxation. There is a smaller pool, sauna and a terrace with barbecue and a table for 20-30 people at disposal. In second part of the yard there is a posibility for two spaces and one or parking а garage space.