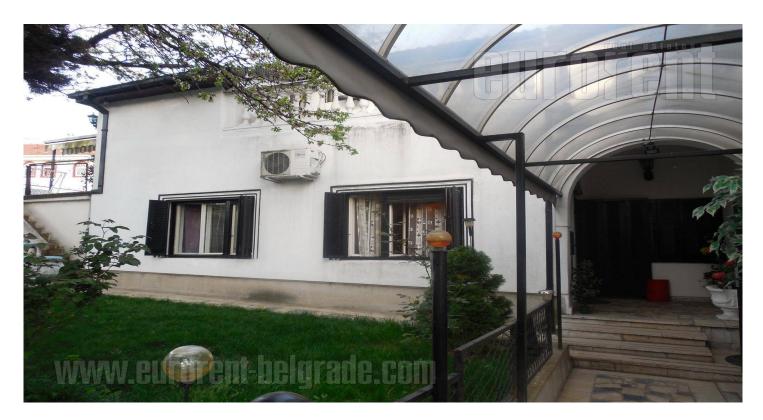

The house is located in Zvezdara, in a quiet street, near Olimp in the residential zone. It is placed on a lot with a nicely arranged yard, near Bulevar Kralja Aleksandra, which connects this location to the rest of the city. The house consists of three apartments which are separate units. This apartment consists of two levels. On the first level there is a living room with dinning room, kitchen, smaller office space/guest room and a bathroom. On the second level there are three bedrooms, one of which exits to a terrace, and a bathroom. Smaller front yard is nicely arranged and has a summer house. This is very convinient for relaxation. There is a smaller pool, sauna and a terrace with barbecue and a table for 20-30 people at disposal. In second part of the yard there is a posibility for two spaces and one or parking а garage space.