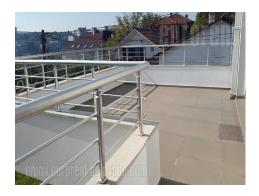

Excellent terraced house in a quiet, newly built section of Dedinje, near the Royal Palace. Ideal location, separated from traffic jams, for those who want peace and quiet. Center of Dedinje, with all necessary commercial facilities and public transport stops is only 2 km away. The house faces south-west and is sunny throughout the day and has a view of the surrounding countryside. It stretches over four levels. The ground part has a summer kitchen, space for relaxation, pantry, bathroom and plenty closets. High ground floor has spacious and very bright living room, comfortable fully furnished kitchen and restroom. This level has direct access to a garage. Also it has lot of fitted closets. Living room with fireplace has exit to a spacious terrace which gives beautiful view onto yard and surrounding. First floor has two bedrooms. Each one has own spacious bathroom and fitted closets. Last level has two bedrooms, one of which is very spacious with a beautiful bathroom, part for sleeping and rest and exit to a terrace which gives nice view. Second bedroom has standard size and accross this room is bathroom. All rooms and hallways have fitted closets. Users have two parking spots in a garage at disposal, as well as storage space. House is suitable for large for families, equipped with all necessities modern peace.