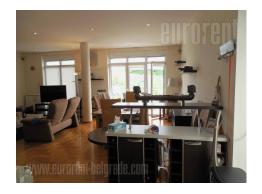

Excellent terraced house in a quiet, newly built section of Dedinje, near the Royal Palace. Ideal location, separated from traffic jams, for those who want peace and quiet. Center of Dedinje, with all necessary commercial facilities and public transport stops is only 2 km away. The house faces south-west and is sunny throughout the day and has a view of the surrounding countryside. It stretches over four levels. The ground part has a summer kitchen, space for relaxation, pantry, bathroom and plenty closets. High ground floor has spacious and very bright living room, comfortable fully furnished kitchen and restroom. This level has direct access to a garage. Also it has lot of fitted closets. Living room with fireplace has exit to a spacious terrace which gives beautiful view onto yard and surrounding. First floor has two bedrooms. Each one has own spacious bathroom and fitted closets. Last level has two bedrooms, one of which is very spacious with a beautiful bathroom, part for sleeping and rest and exit to a terrace which gives nice view. Second bedroom has standard size and accross this room is bathroom. All rooms and hallways have fitted closets. Users have two parking spots in a garage at disposal, as well as storage space. House is suitable for large for families, equipped with all necessities modern peace.