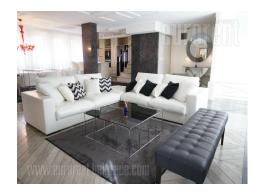

This luxurious apartment is placed on the top floor of a newer building, and it spreads on two levels. Placed in a quiet street, between Kalenic green market and Boulevard of king Alexander. Very vivacious area rich with cafes, restaurants, small shops with different content. It is easy reachable from different parts of town, by car or public transport. Extraordinary ambience which exhales atmosphere of a capital and gives to it's tenants modern and comfortable style of living. Huge garage space is placed in a basement of a building, which is under surveillance, just like the rest of a building. Also, there is security service at the entrance of a building. Apartment has atypical look. Downstairs is open space which include living area, dining room, kitchen and study area. This level also has one bedroom and bathroom, and terrace overlooking the yard. Upstairs are two huge bedrooms. One of them has walk-in closet and bathroom, and other one, larger has closets underneath slopes and huge bathroom which includes sauna. Interior is simple, with luxurious elements, decorated in a way to satisfy needs of a demanding tenants. Remarkable designed details include decorative wallpapers, plaster works, wood, excellent lights all the way to an olive tree as decoration. Top quality furniture beautifully integrated into ambience.