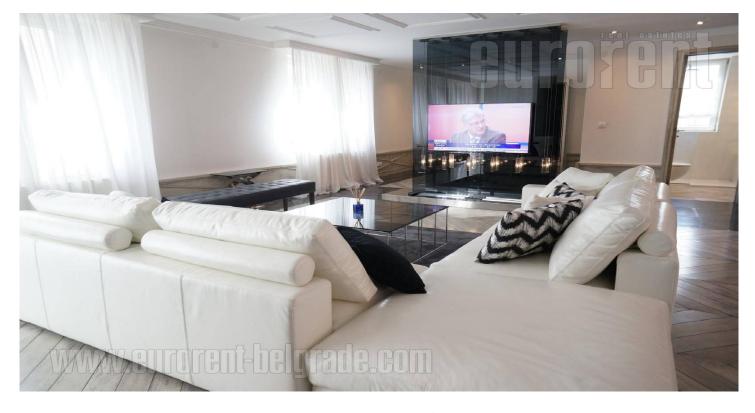

This luxurious apartment is placed on the top floor of a newer building, and it spreads on two levels. Placed in a quiet street, between Kalenic green market and Boulevard of king Alexander. Very vivacious area rich with cafes, restaurants, small shops with different content. It is easy reachable from different parts of town, by car or public transport. Extraordinary ambience which exhales atmosphere of a capital and gives to it's tenants modern and comfortable style of living. Huge garage space is placed in a basement of a building, which is under surveillance, just like the rest of a building. Also, there is security service at the entrance of a building. Apartment has atypical look. Downstairs is open space which include living area, dining room, kitchen and study area. This level also has one bedroom and bathroom, and terrace overlooking the yard. Upstairs are two huge bedrooms. One of them has walk-in closet and bathroom, and other one, larger has closets underneath slopes and huge bathroom which includes sauna. Interior is simple, with luxurious elements, decorated in a way to satisfy needs of a demanding tenants. Remarkable designed details include decorative wallpapers, plaster works, wood, excellent lights all the way to an olive tree as decoration. Top quality furniture beautifully integrated into ambience.