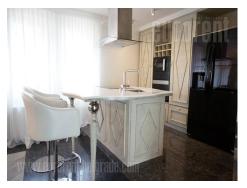

This luxurious apartment is placed on the top floor of a newer building, and it spreads on two levels. Placed in a quiet street, between Kalenic green market and Boulevard of king Alexander. Very vivacious area rich with cafes, restaurants, small shops with different content. It is easy reachable from different parts of town, by car or public transport. Extraordinary ambience which exhales atmosphere of a capital and gives to it's tenants modern and comfortable style of living. Huge garage space is placed in a basement of a building, which is under surveillance, just like the rest of a building. Also, there is security service at the entrance of a building. Apartment has atypical look. Downstairs is open space which include living area, dining room, kitchen and study area. This level also has one bedroom and bathroom, and terrace overlooking the yard. Upstairs are two huge bedrooms. One of them has walk-in closet and bathroom, and other one, larger has closets underneath slopes and huge bathroom which includes sauna. Interior is simple, with luxurious elements, decorated in a way to satisfy needs of a demanding tenants. Remarkable designed details include decorative wallpapers, plaster works, wood, excellent lights all the way to an olive tree as decoration. Top quality furniture beautifully integrated into ambience.