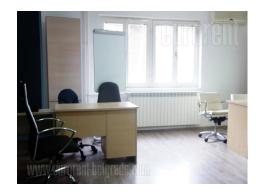

Office space is housed in an apartment building, in a block of newer buildings, diagonally of Piramida shopping center. It is not far from two busy boulevards, which enables fast link to different parts of town. Building is newer, well organized. Premises is fully adapted for offices. There are three rooms, kitchenette and restroom. It is bright and it could fit 6-8 people. It has laminate floor, offices are air conditioned and computer network is installed.