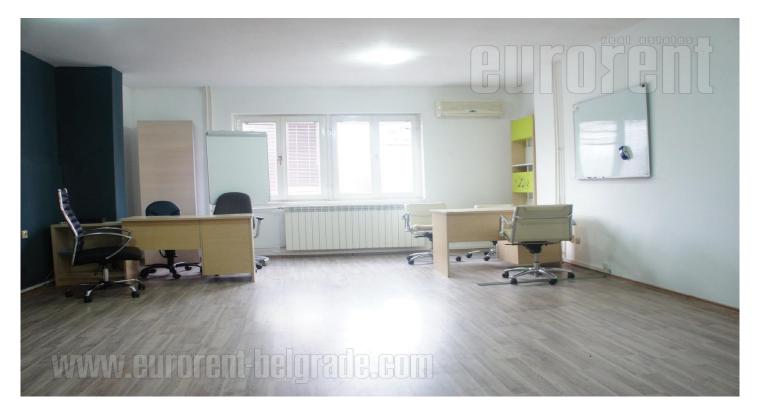

Office space is housed in an apartment building, in a block of newer buildings, diagonally of Piramida shopping center. It is not far from two busy boulevards, which enables fast link to different parts of town. Building is newer, well organized. Premises is fully adapted for offices. There are three rooms, kitchenette and restroom. It is bright and it could fit 6-8 people. It has laminate floor, offices are air conditioned and computer network is installed.