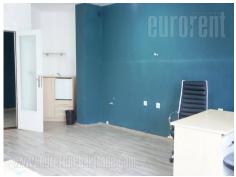

Office space is housed in an apartment building, in a block of newer buildings, diagonally of Piramida shopping center. It is not far from two busy boulevards, which enables fast link to different parts of town. Building is newer, well organized. Premises is fully adapted for offices. There are three rooms, kitchenette and restroom. It is bright and it could fit 6-8 people. It has laminate floor, offices are air conditioned and computer network is installed.