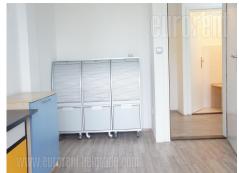

Office space is housed in an apartment building, in a block of newer buildings, diagonally of Piramida shopping center. It is not far from two busy boulevards, which enables fast link to different parts of town. Building is newer, well organized. Premises is fully adapted for offices. There are three rooms, kitchenette and restroom. It is bright and it could fit 6-8 people. It has laminate floor, offices are air conditioned and computer network is installed.