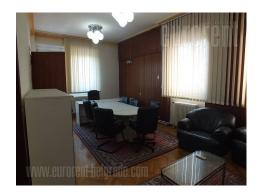

Office building is placed in a wider city center, in one of busiest street in town, which can take you to the highway in just couple of minutes driving. Location has diverse commercial amenities, and it is only few minutes away from Terazije square or Knez Mihailova street. Premises are placed on a first floor of an older building. It consist of central hallway, two smaller offices and one office with some 60 m<sup>2</sup>. It could be rented with or without furniture, depending on needs.