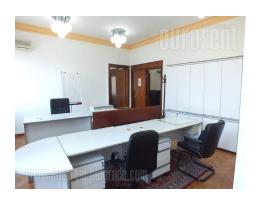

Office building is placed in a wider city center, in one of busiest street in town, which can take you to the highway in just couple of minutes driving. Location has diverse commercial amenities, and it is only few minutes away from Terazije square or Knez Mihailova street. Premises are placed on a first floor of an older building. It consist of central hallway, two smaller offices and one office with some 60 m<sup>2</sup>. It could be rented with or without furniture, depending on needs.