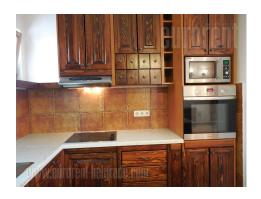

## #35522, Rent - Apartment, Belgrade, CENTAR

Excellent, unusually decorated apartment within modern building, in wider city center. Not far from Botanical garden and Palilula green market, this building is placed on the corner of two streets, one of which is small and peaceful and other one is busy traffic line of a city center. It is only 15 minutes walking distance from downtown area and several lines of buses and trams goes nearby, which makes it easy to reach other parts of town. Sport and recreational center of Tasmajdan, as well as park itself are on 10 minutes walking distance, which is nice convenience for a life in city center. Building has lobby decorated like reception desk in hotels and security service for 24/7. Apartment is housed on second floor and it is oriented toward inner yard. Starting from entry door, there is a hallway leading to a open space which is joining living room, dining area and kitchen. Next to it is restroom and sleeping block includes two larger bedrooms, one small room and bathroom with bathtub. Living room has exit to a spacious terrace. Apartment is furnished with cozy furniture with many pieces made of full wood. Interior is done with warm tones, which is nicely combined with furniture. Top quality ceramics is following decoration style of the rest of apartment. Kitchen is spacious, made of wood and with small kitchen island, but equipped with all appliances. Apartment gives excellent comfort for living in addition to an excellent location. As one more plus, there is garage box on -1 level, that belongs to the apartment.