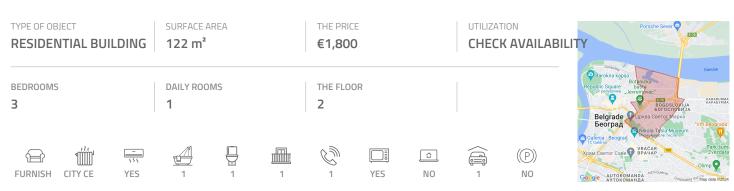

## #35522, Rent - Apartment, Belgrade, CENTAR

Excellent, unusually decorated apartment within modern building, in wider city center. Not far from Botanical garden and Palilula green market, this building is placed on the corner of two streets, one of which is small and peaceful and other one is busy traffic line of a city center. It is only 15 minutes walking distance from downtown area and several lines of buses and trams goes nearby, which makes it easy to reach other parts of town. Sport and recreational center of Tasmajdan, as well as park itself are on 10 minutes walking distance, which is nice convenience for a life in city center. Building has lobby decorated like reception desk in hotels and security service for 24/7. Apartment is housed on second floor and it is oriented toward inner yard. Starting from entry door, there is a hallway leading to a open space which is joining living room, dining area and kitchen. Next to it is restroom and sleeping block includes two larger bedrooms, one small room and bathroom with bathtub. Living room has exit to a spacious terrace. Apartment is furnished with cozy furniture with many pieces made of full wood. Interior is done with warm tones, which is nicely combined with furniture. Top quality ceramics is following decoration style of the rest of apartment. Kitchen is spacious, made of wood and with small kitchen island, but equipped with all appliances. Apartment gives excellent comfort for living in addition to an excellent location. As one more plus, there is garage box on -1 level, that belongs to the apartment.