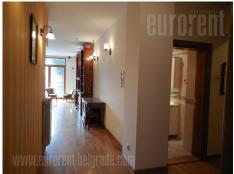

## #35522, Rent - Apartment, Belgrade, CENTAR

Excellent, unusually decorated apartment within modern building, in wider city center. Not far from Botanical garden and Palilula green market, this building is placed on the corner of two streets, one of which is small and peaceful and other one is busy traffic line of a city center. It is only 15 minutes walking distance from downtown area and several lines of buses and trams goes nearby, which makes it easy to reach other parts of town. Sport and recreational center of Tasmajdan, as well as park itself are on 10 minutes walking distance, which is nice convenience for a life in city center. Building has lobby decorated like reception desk in hotels and security service for 24/7. Apartment is housed on second floor and it is oriented toward inner yard. Starting from entry door, there is a hallway leading to a open space which is joining living room, dining area and kitchen. Next to it is restroom and sleeping block includes two larger bedrooms, one small room and bathroom with bathtub. Living room has exit to a spacious terrace. Apartment is furnished with cozy furniture with many pieces made of full wood. Interior is done with warm tones, which is nicely combined with furniture. Top quality ceramics is following decoration style of the rest of apartment. Kitchen is spacious, made of wood and with small kitchen island, but equipped with all appliances. Apartment gives excellent comfort for living in addition to an excellent location. As one more plus, there is garage box on -1 level, that belongs to the apartment.