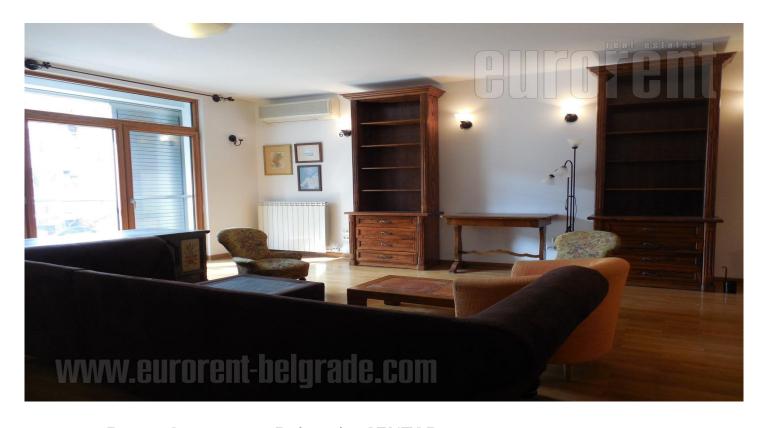

## #35522, Rent - Apartment, Belgrade, CENTAR

Excellent, unusually decorated apartment within modern building, in wider city center. Not far from Botanical garden and Palilula green market, this building is placed on the corner of two streets, one of which is small and peaceful and other one is busy traffic line of a city center. It is only 15 minutes walking distance from downtown area and several lines of buses and trams goes nearby, which makes it easy to reach other parts of town. Sport and recreational center of Tasmajdan, as well as park itself are on 10 minutes walking distance, which is nice convenience for a life in city center. Building has lobby decorated like reception desk in hotels and security service for 24/7. Apartment is housed on second floor and it is oriented toward inner yard. Starting from entry door, there is a hallway leading to a open space which is joining living room, dining area and kitchen. Next to it is restroom and sleeping block includes two larger bedrooms, one small room and bathroom with bathtub. Living room has exit to a spacious terrace. Apartment is furnished with cozy furniture with many pieces made of full wood. Interior is done with warm tones, which is nicely combined with furniture. Top quality ceramics is following decoration style of the rest of apartment. Kitchen is spacious, made of wood and with small kitchen island, but equipped with all appliances. Apartment gives excellent comfort for living in addition to an excellent location. As one more plus, there is garage box on -1 level, that belongs to the apartment.