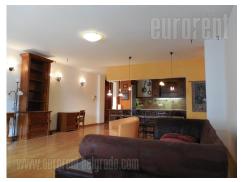

## #35522, Rent - Apartment, Belgrade, CENTAR

Excellent, unusually decorated apartment within modern building, in wider city center. Not far from Botanical garden and Palilula green market, this building is placed on the corner of two streets, one of which is small and peaceful and other one is busy traffic line of a city center. It is only 15 minutes walking distance from downtown area and several lines of buses and trams goes nearby, which makes it easy to reach other parts of town. Sport and recreational center of Tasmajdan, as well as park itself are on 10 minutes walking distance, which is nice convenience for a life in city center. Building has lobby decorated like reception desk in hotels and security service for 24/7. Apartment is housed on second floor and it is oriented toward inner yard. Starting from entry door, there is a hallway leading to a open space which is joining living room, dining area and kitchen. Next to it is restroom and sleeping block includes two larger bedrooms, one small room and bathroom with bathtub. Living room has exit to a spacious terrace. Apartment is furnished with cozy furniture with many pieces made of full wood. Interior is done with warm tones, which is nicely combined with furniture. Top quality ceramics is following decoration style of the rest of apartment. Kitchen is spacious, made of wood and with small kitchen island, but equipped with all appliances. Apartment gives excellent comfort for living in addition to an excellent location. As one more plus, there is garage box on -1 level, that belongs to the apartment.