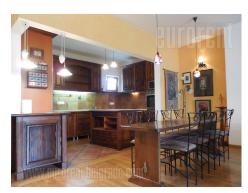

## #35522, Rent - Apartment, Belgrade, CENTAR

Excellent, unusually decorated apartment within modern building, in wider city center. Not far from Botanical garden and Palilula green market, this building is placed on the corner of two streets, one of which is small and peaceful and other one is busy traffic line of a city center. It is only 15 minutes walking distance from downtown area and several lines of buses and trams goes nearby, which makes it easy to reach other parts of town. Sport and recreational center of Tasmajdan, as well as park itself are on 10 minutes walking distance, which is nice convenience for a life in city center. Building has lobby decorated like reception desk in hotels and security service for 24/7. Apartment is housed on second floor and it is oriented toward inner yard. Starting from entry door, there is a hallway leading to a open space which is joining living room, dining area and kitchen. Next to it is restroom and sleeping block includes two larger bedrooms, one small room and bathroom with bathtub. Living room has exit to a spacious terrace. Apartment is furnished with cozy furniture with many pieces made of full wood. Interior is done with warm tones, which is nicely combined with furniture. Top quality ceramics is following decoration style of the rest of apartment. Kitchen is spacious, made of wood and with small kitchen island, but equipped with all appliances. Apartment gives excellent comfort for living in addition to an excellent location. As one more plus, there is garage box on -1 level, that belongs to the apartment.