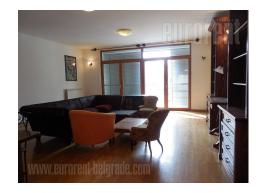

## #35522, Rent - Apartment, Belgrade, CENTAR

Excellent, unusually decorated apartment within modern building, in wider city center. Not far from Botanical garden and Palilula green market, this building is placed on the corner of two streets, one of which is small and peaceful and other one is busy traffic line of a city center. It is only 15 minutes walking distance from downtown area and several lines of buses and trams goes nearby, which makes it easy to reach other parts of town. Sport and recreational center of Tasmajdan, as well as park itself are on 10 minutes walking distance, which is nice convenience for a life in city center. Building has lobby decorated like reception desk in hotels and security service for 24/7. Apartment is housed on second floor and it is oriented toward inner yard. Starting from entry door, there is a hallway leading to a open space which is joining living room, dining area and kitchen. Next to it is restroom and sleeping block includes two larger bedrooms, one small room and bathroom with bathtub. Living room has exit to a spacious terrace. Apartment is furnished with cozy furniture with many pieces made of full wood. Interior is done with warm tones, which is nicely combined with furniture. Top quality ceramics is following decoration style of the rest of apartment. Kitchen is spacious, made of wood and with small kitchen island, but equipped with all appliances. Apartment gives excellent comfort for living in addition to an excellent location. As one more plus, there is garage box on -1 level, that belongs to the apartment.